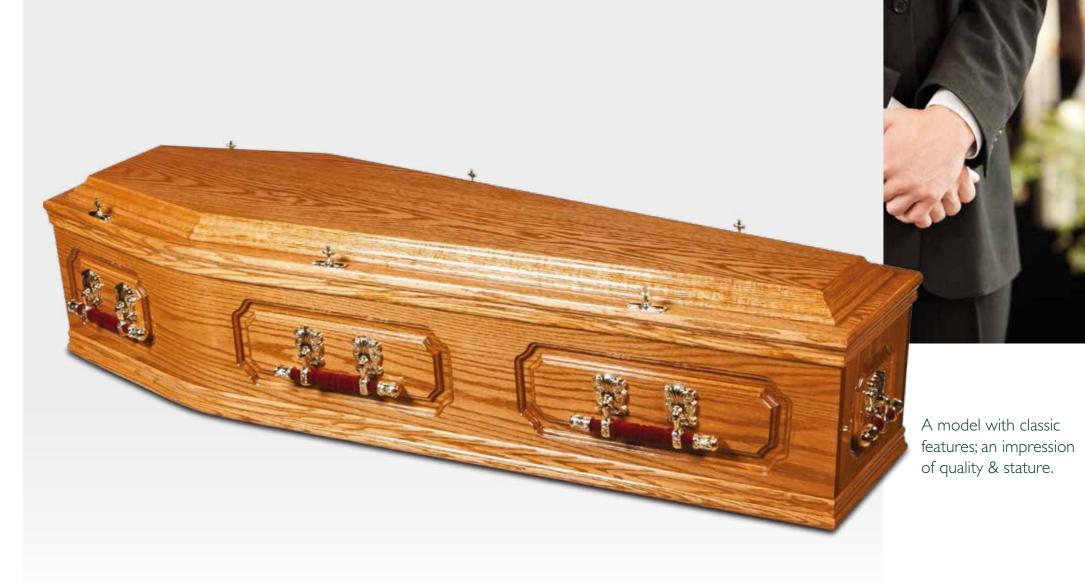

#### CROMWELL

|          | ANTIQUE OAK                                                     |
|----------|-----------------------------------------------------------------|
| FINISH   | SATIN                                                           |
| HANDLES  | OSCAR BAR                                                       |
|          | OCAL DAY                                                        |
| FFATURES | DOUBLE BEADING, BUTT JOINT, TRADITIONAL VICTORIAN BUTTON DETAIL |