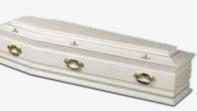

Elegant lines, understated beauty. Traditional button detailing.

| COLOUR   | WHITE AND GOLD                                  |
|----------|-------------------------------------------------|
| FINISH   | SATIN                                           |
| HANDLES  | LYME                                            |
| FEATURES | CORNICE BEADING, MOUNTED RAISED LID, GOLD INLAY |