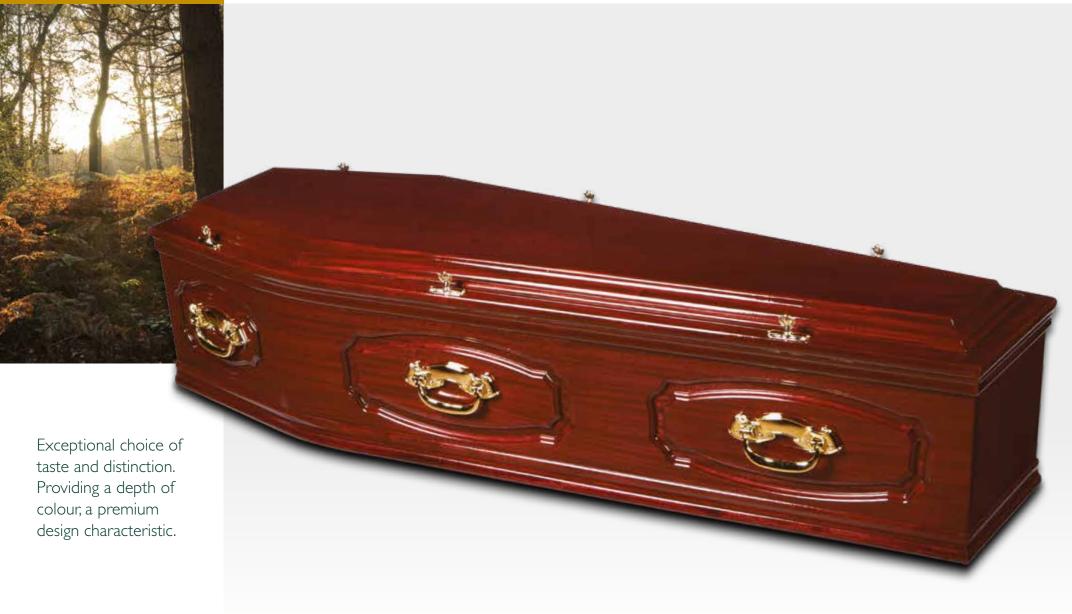

#### SHAKESPEARE

| COLOUR   | TWO TONE PATINA MAHOGANY                         |
|----------|--------------------------------------------------|
| FINISH   | PIANO GLOSS                                      |
| HANDLES  | LYME                                             |
| FEATURES | DOUBLE BEADING, DOUBLE RAISED LID, OYSTER PANELS |