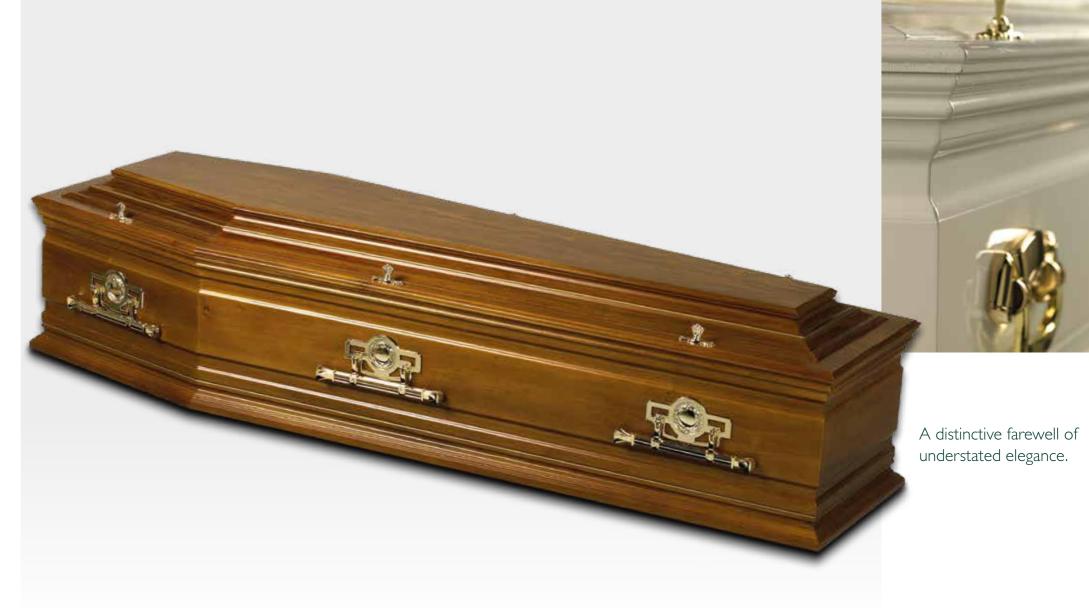

-----------------------------------------------------------------|
| FINISH   | SATIN                                                             |
| HANDLES  | DROP BAR                                                          |
| FEATURES | CORNICE BEADING, LAST SUPPER DETAIL, INTRICATE CARVED MOUNTED LID |

Ornate and sophisticated, a symbol of serenity.



#### **AUSTEN**

| COLOUR   | RICH MAHOGANY                                                        |
|----------|----------------------------------------------------------------------|
| FINISH   | SATIN                                                                |
| HANDLES  | EXTENDED OSCAR BAR                                                   |
| FEATURES | EXTENDED CLASSIC PANEL, DOUBLE BEADING, DOUBLE RAISED LID, BUTT ENDS |



### MARSEILLE

| COLOUR   | MEDIUM OAK AND GOLD                             |
|----------|-------------------------------------------------|
| FINISH   | SATIN                                           |
|          | JAHN                                            |
| HANDLES  | DROP BAR                                        |
|          | CONNICT STADING MOUNTED DARFO US COLD NIL AV    |
| FEATURES | CORNICE BEADING, MOUNTED RAISED LID, GOLD INLAY |
|          |                                                 |

SIGNATURE



### **ELGAR**

| COLOUR   | CHERRY MAHOGANY                                   |
|----------|---------------------------------------------------|
| FINISH   | SATIN                                             |
| HANDLES  | OSCAR BAR