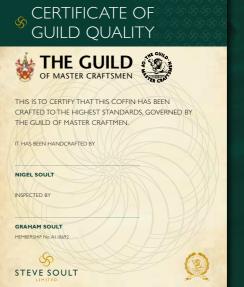

# CERTIFICATE OF AUTHENTICITY

A Signature coffin or casket forms a truly special send off for a loved one. Made from the finest solid woods to the highest of standards, every one created is personally certified by the maker.

For a family's peace of mind, our Guild of Master
Craftsman membership offers the highest possible
accreditation standard, an achievement unique in our
industry. The rigorous processes and checks that our
membership requires ensures all coffins and caskets
that leave our workshop have met and surpassed the
standards required.