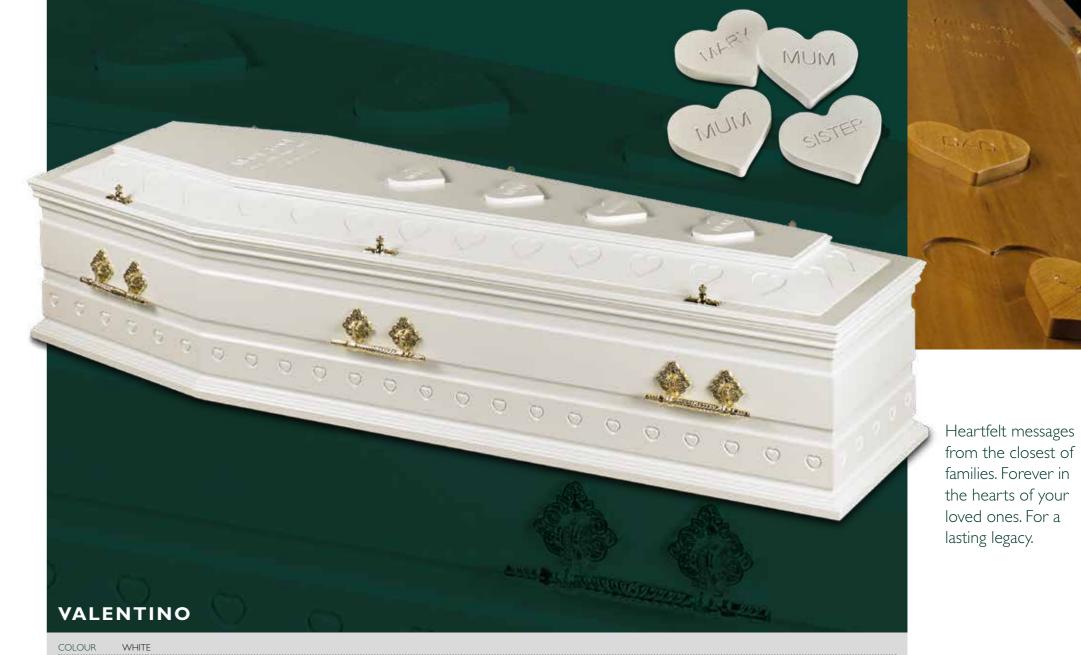

SIGNATURE SIGNATURE

| COLOUR   | MEDIUM OAK                                                                |
|----------|---------------------------------------------------------------------------|
| FINISH   | SATIN                                                                     |
| HANDLES  | LYME                                                                      |
| FFATURES | ENGRAVED HEART DETAIL WITH REMOVABLE, PERSONALISED HEART KEEPSAKES        |
| ILAIONES | ENGINAVED FIEANT DETAIL WITH THE TOYADEL, I ENGINABLED FIEANT NEED SAINES |

from the closest of families. Forever in the hearts of your loved ones. For a lasting legacy.

SATIN FINISH HANDLES ANTIQUE SCROLL BAR FEATURES ENGRAVED HEART DETAIL WITH REMOVABLE PERSONALISED HEART KEEPSAKES