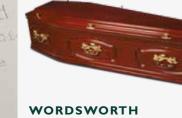

#### WORDSWORTH

| COLOUR      | PLUM MAHOGANY                         |
|-------------|---------------------------------------|
|             |                                       |
| FINISH      | HIGH PIANO GLOSS                      |
|             |                                       |
| HANDLES     | IYME                                  |
|             |                                       |
| FEATURES    | DOUBLE RAISED LID, OYSTER PANELS.     |
| TE/ (TOTAL) | DOODLE IV ISED EID, OTSTERTY II VEES. |