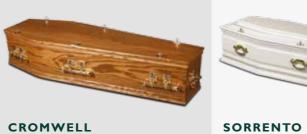

#### CROMWELL

|          | ANTIQUE OAK                                                     |
|----------|-----------------------------------------------------------------|
| FINISH   | SATIN                                                           |
| HANDLES  | OSCAR BAR                                                       |
|          | OCAL DAY                                                        |
| FFATURES | DOUBLE BEADING, BUTT JOINT, TRADITIONAL VICTORIAN BUTTON DETAIL |