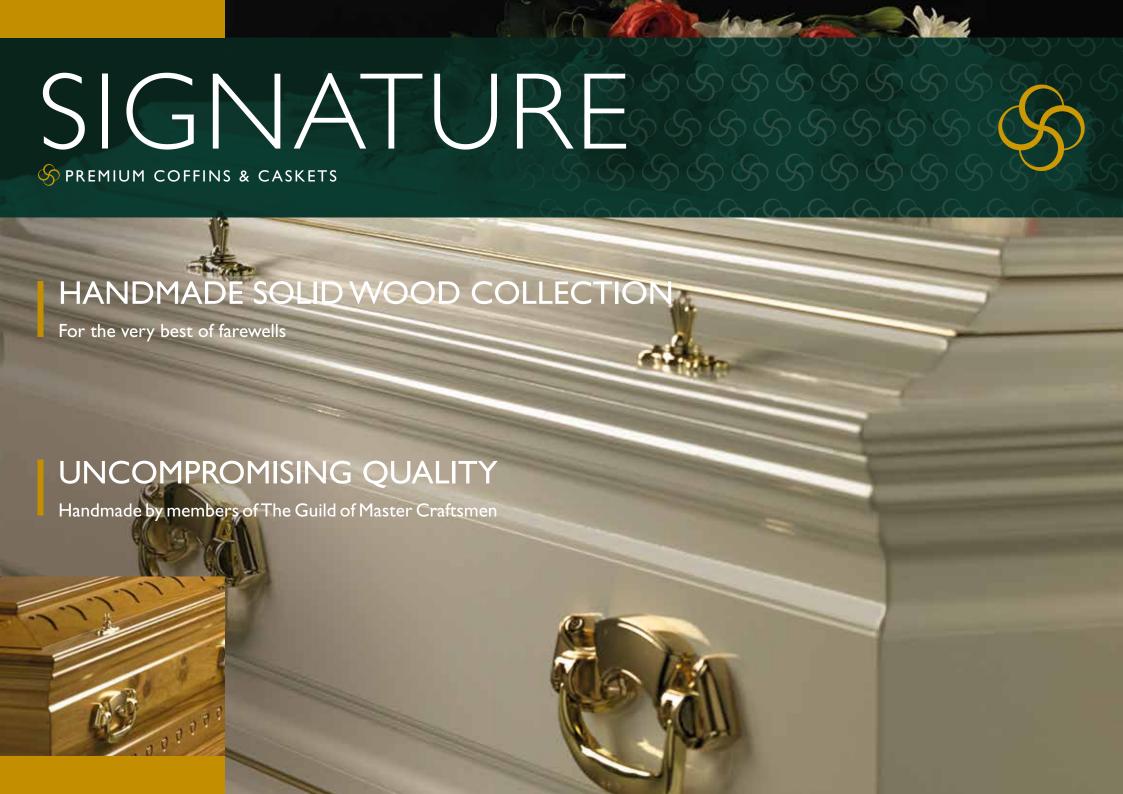

## SIGNATURE RANGE

The Signature range is quite simply the pinnacle of the coffin maker's art. Each coffin is handmade individually from hand selected beautiful solid wood. This exclusive range sends out one message and one message only; Only the very best will do.

#### Finest workmanship

Our craftsmen have over thirty years experience in traditional joinery and cabinet making enabling us to produce exquisite products. Each coffin is an individual work of craftsmanship, an approach which has earned us an unrivalled reputation for the highest quality design and skill.