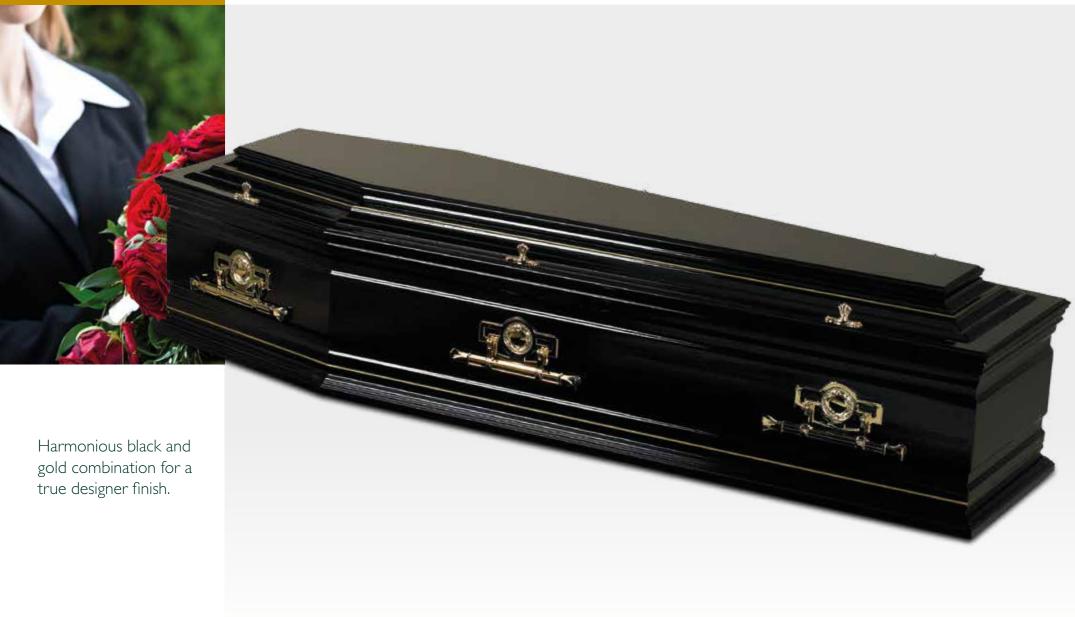

#### **VIENNA**

| COLOUR   | BLACK AND GOLD                                  |
|----------|-------------------------------------------------|
| FINISH   | PIANO GLOSS                                     |
| HANDLES  | DROP BAR                                        |
| FEATURES | CORNICE BEADING, MOUNTED RAISED LID, GOLD INLAY |