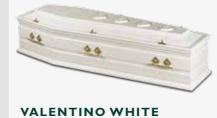

#### PORTOFINO

| COLOUR   | WHITE                                                             |
|----------|-------------------------------------------------------------------|
| FINISH   | SATIN                                                             |
| HANDLES  | DROP BAR                                                          |
| FEATURES | CORNICE BEADING, LAST SUPPER DETAIL, INTRICATE CARVED MOUNTED LID |