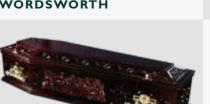

#### WORDSWORTH

| COLOUR      | PLUM MAHOGANY                         |
|-------------|---------------------------------------|
|             |                                       |
| FINISH      | HIGH PIANO GLOSS                      |
|             |                                       |
| HANDLES     | IYME                                  |
|             |                                       |
| FEATURES    | DOUBLE RAISED LID, OYSTER PANELS.     |
| TE/ (TOTAL) | DOODLE IV ISED EID, OTSTERTY II VEES. |