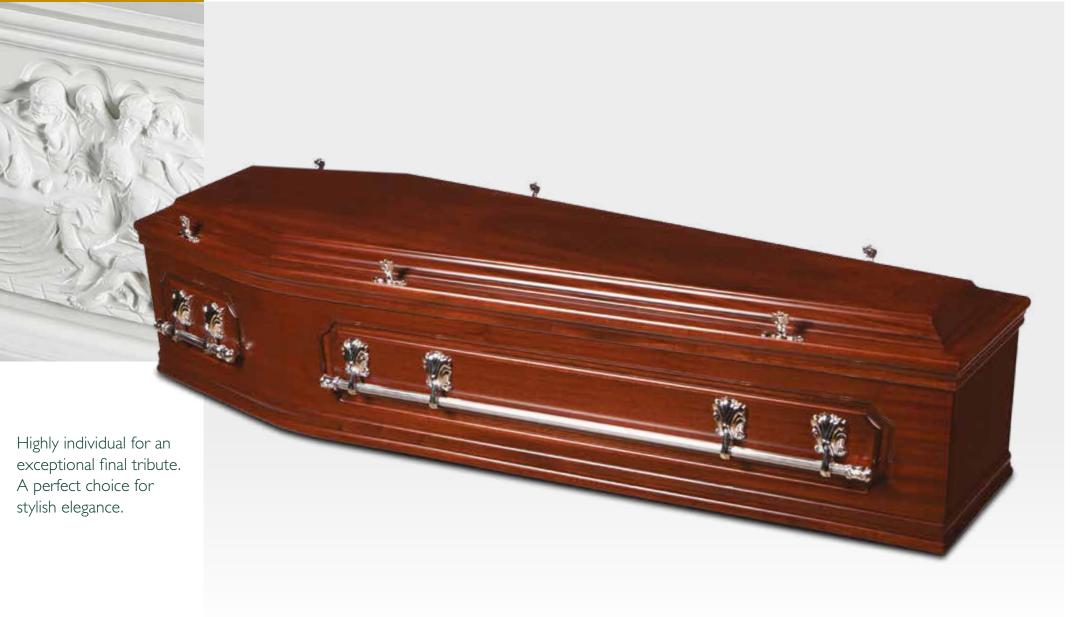

*VIENNA**

| COLOUR   | BLACK AND GOLD                                  |
|----------|-------------------------------------------------|
| FINISH   | PIANO GLOSS                                     |
| HANDLES  | DROP BAR                                        |
| FEATURES | CORNICE BEADING, MOUNTED RAISED LID, GOLD INLAY |



#### PORTOFINO

| COLOUR   | WHITE                                                             |
|----------|-------------------------------------------------------------------|
| FINISH   | SATIN                                                             |
| HANDLES  | DROP BAR                                                          |
| FEATURES | CORNICE BEADING, LAST SUPPER DETAIL, INTRICATE CARVED MOUNTED LID |

Ornate and sophisticated, a symbol of serenity.



#### **AUSTEN**

| COLOUR   | RICH MAHOGANY                                                        |
|----------|----------------------------------------------------------------------|
| FINISH   | SATIN                                                                |
| HANDLES  | EXTENDED OSCAR BAR                                                   |
| FEATURES | EXTENDED CLASSIC PANEL, DOUBLE BEADING, DOUBLE RAISED LID, BUTT ENDS |



### MARSEILLE

| COLOUR   | MEDIUM OAK AND GOLD                             |
|----------|-------------------------------------------------|
| FINISH   | SATIN                                           |
|          | JAHN                                            |
| HANDLES  | DROP BAR                                        |
|          | CONNICT STADING