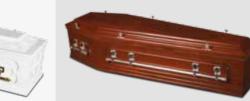

#### **AUSTEN**

| COLOUR   | RICH MAHOGANY                                                        |
|----------|----------------------------------------------------------------------|
| FINISH   | SATIN                                                                |
| HANDLES  | EXTENDED OSCAR BAR                                                   |
| FEATURES | EXTENDED CLASSIC PANEL, DOUBLE BEADING, DOUBLE RAISED LID, BUTT ENDS |