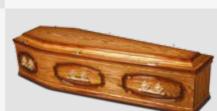

#### **VENETO**

| COLOUR   | DARK RICH MAHOGANY                                                |
|----------|-------------------------------------------------------------------|
| FINISH   | PIANO GLOSS                                                       |
| HANDLES  | DROP BAR                                                          |
| FEATURES | CORNICE BEADING, LAST SUPPER DETAIL, INTRICATE CARVED MOUNTED LID |

#### PORTOFINO

| COLOUR   | WHITE                                                             |
|----------|-------------------------------------------------------------------|
| FINISH   | SATIN                                                             |
| HANDLES  | DROP BAR                                                          |
| FEATURES | CORNICE BEADING, LAST SUPPER DETAIL, INTRICATE CARVED MOUNTED LID |

#### MILANO

|           | MEDIUM OAK                                                        |
|-----------|-------------------------------------------------------------------|
| FINISH S  | SATIN                                                             |
| HANDLES [ | DROP BAR                                                          |
|           | CORNICE BEADING, LAST SUPPER DETAIL, INTRICATE CARVED MOUNTED LID |