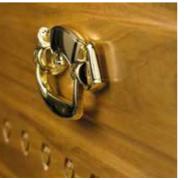

SIGNATURE SIGNATURE

| COLOUR   | MEDIUM OAK                                                                |
|----------|---------------------------------------------------------------------------|
| FINISH   | SATIN                                                                     |
| HANDLES  | LYME                                                                      |
| FFATURES | ENGRAVED HEART DETAIL WITH REMOVABLE, PERSONALISED HEART KEEPSAKES        |
| ILAIONES | ENGINAVED FIEANT DETAIL WITH THE TOYADEL, I ENGINABLED FIEANT NEED SAINES |

from the closest of families. Forever in the hearts of your loved ones. For a lasting legacy.

SATIN FINISH HANDLES ANTIQUE SCROLL BAR FEATURES ENGRAVED HEART DETAIL WITH REMOVABLE PERSONALISED HEART KEEPSAKES