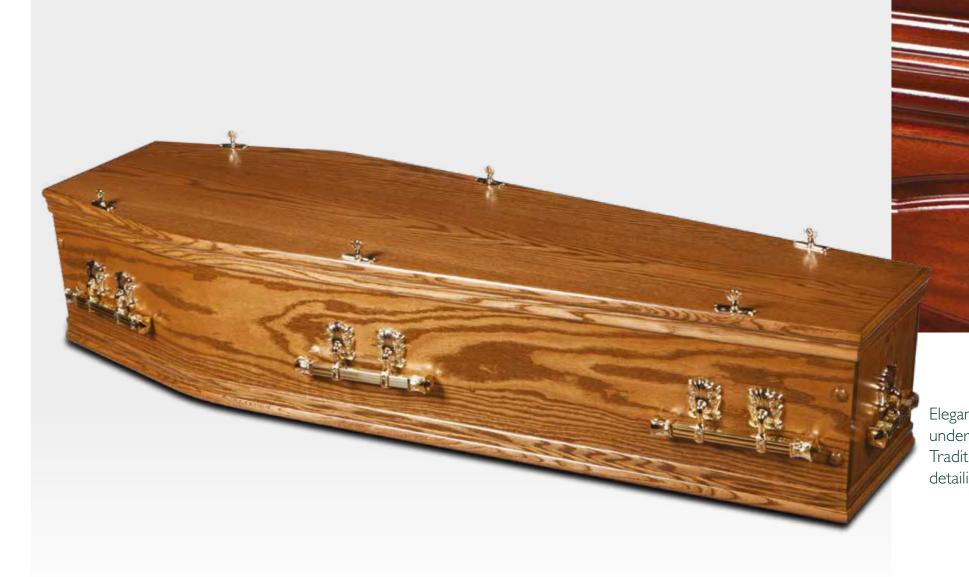

#### CROMWELL

|          | ANTIQUE OAK                                                     |
|----------|-----------------------------------------------------------------|
| FINISH   | SATIN                                                           |
| HANDLES  | OSCAR BAR                                                       |
|          | OCAL DAY                                                        |
| FFATURES | DOUBLE BEADING, BUTT JOINT, TRADITIONAL VICTORIAN BUTTON DETAIL |