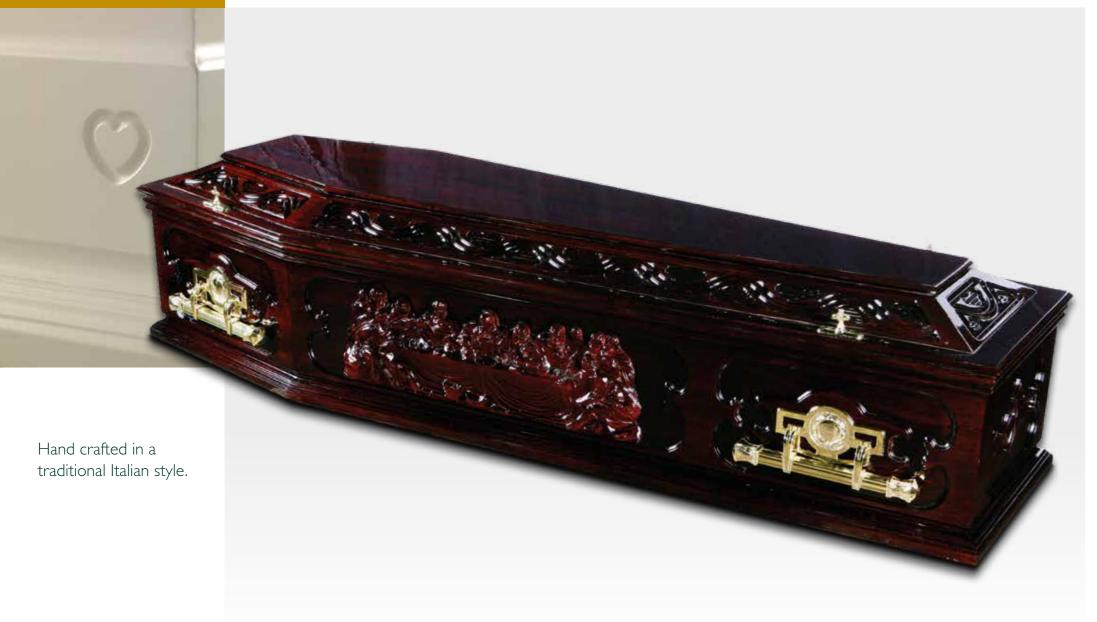

#### **VENETO**

| COLOUR   | DARK RICH MAHOGANY                                                |
|----------|-------------------------------------------------------------------|
| FINISH   | PIANO GLOSS                                                       |
| HANDLES  | DROP BAR                                                          |
| FEATURES | CORNICE BEADING, LAST SUPPER DETAIL, INTRICATE CARVED MOUNTED LID |