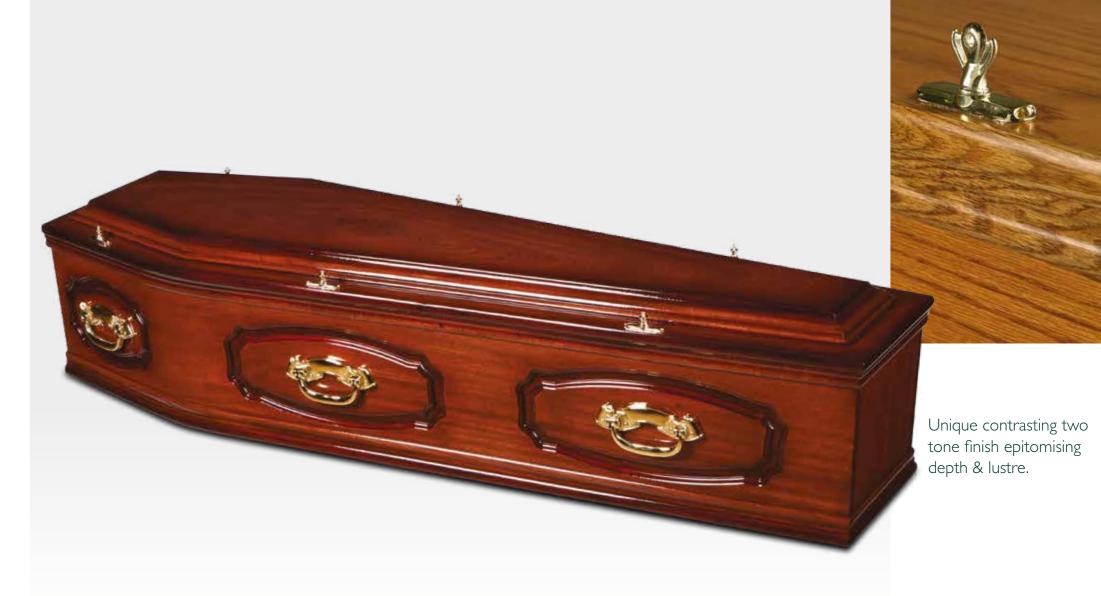

#### SHAKESPEARE

| COLOUR   | TWO TONE PATINA MAHOGANY                         |
|----------|--------------------------------------------------|
| FINISH   | PIANO GLOSS                                      |
| HANDLES  | LYME                                             |
| FEATURES | DOUBLE BEADING, DOUBLE RAISED LID, OYSTER PANELS |