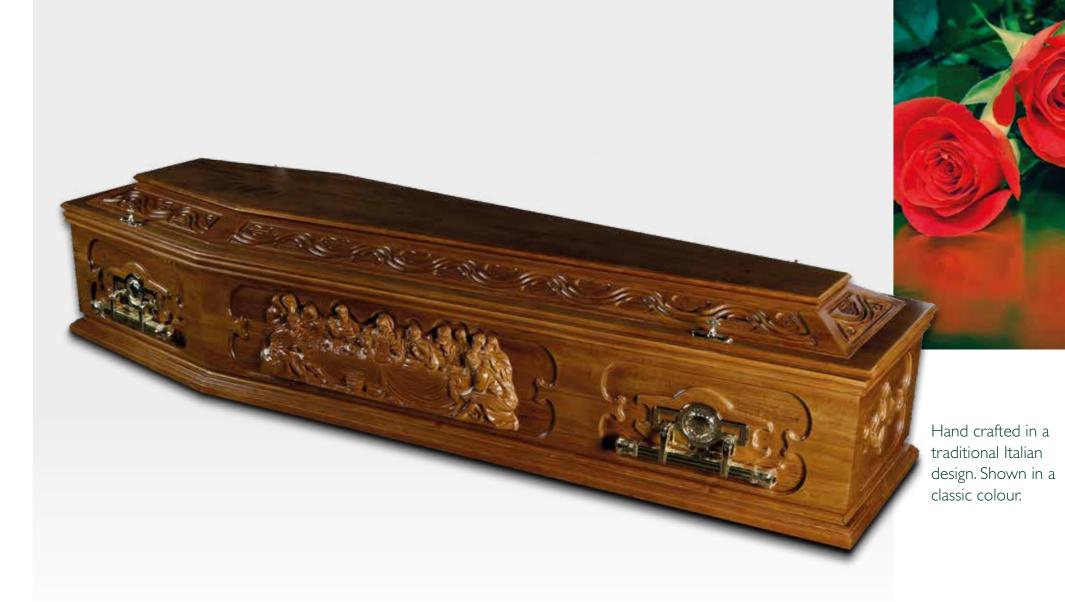

#### **VENETO**

| COLOUR   | DARK RICH MAHOGANY                                                |
|----------|-------------------------------------------------------------------|
| FINISH   | PIANO GLOSS                                                       |
| HANDLES  | DROP BAR                                                          |
| FEATURES | CORNICE BEADING, LAST SUPPER DETAIL, INTRICATE CARVED MOUNTED LID |