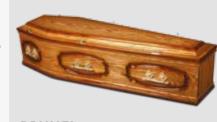

### **BRUNEL**

| COLOUR   | TWO TONE PATINA OAK                             |
|----------|-------------------------------------------------|
| FINISH   | PIANO GLOSS                                     |
| HANDLES  | ANTIQUE SCROLL BAR                              |
| FEATURES | DOUBLE BEADING, DOUBLE RAISED LID, OYSTER PANEL |