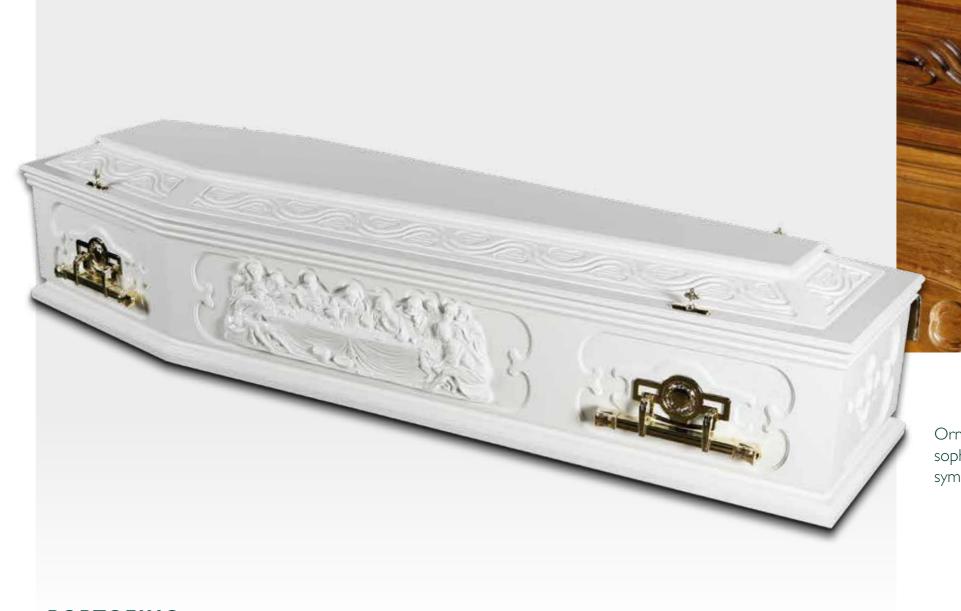

#### PORTOFINO

| COLOUR   | WHITE                                                             |
|----------|-------------------------------------------------------------------|
| FINISH   | SATIN                                                             |
| HANDLES  | DROP BAR                                                          |
| FEATURES | CORNICE BEADING, LAST SUPPER DETAIL, INTRICATE CARVED MOUNTED LID |

Ornate and sophisticated, a symbol of serenity.