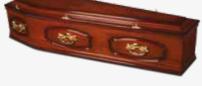

#### **VENETO**

| COLOUR   | DARK RICH MAHOGANY                                                |
|----------|-------------------------------------------------------------------|
| FINISH   | PIANO GLOSS                                                       |
| HANDLES  | DROP BAR                                                          |
| FEATURES | CORNICE BEADING, LAST SUPPER DETAIL, INTRICATE CARVED MOUNTED LID |

#### PORTOFINO

| COLOUR   | WHITE                                                             |
|----------|-------------------------------------------------------------------|
| FINISH   | SATIN                                                             |
| HANDLES  | DROP BAR                                                          |
| FEATURES | CORNICE BEADING, LAST SUPPER DETAIL, INTRICATE CARVED MOUNTED LID |

#### MILANO

|           | MEDIUM OAK                                                        |
|-----------|-------------------------------------------------------------------|
| FINISH S  | SATIN                                                             |
| HANDLES [ | DROP BAR                                                          |
|           | CORNICE BEADING, LAST SUPPER DETAIL, INTRICATE CARVED MOUNTED LID |