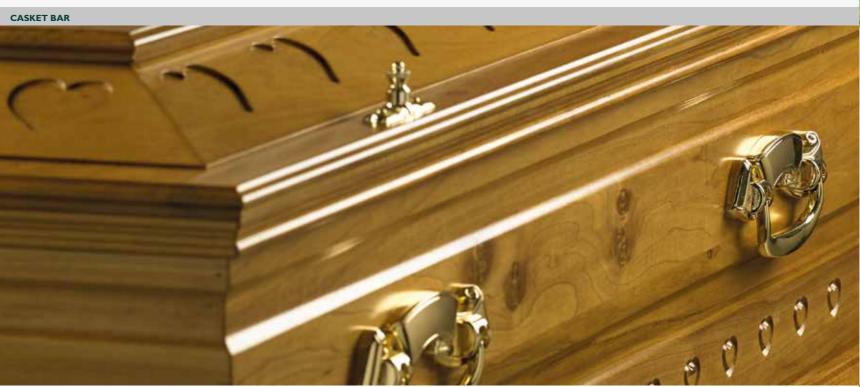

#### WELLINGTON

| COLOUR   | ANTIQUE OAK                                         |
|----------|-----------------------------------------------------|
| FINISH   | SATIN                                               |
| HANDLES  | CASKET BAR                                          |
| FEATURES | DOUBLE BEADING, DOUBLE RAISED LID, CONTINUOUS PANEL |