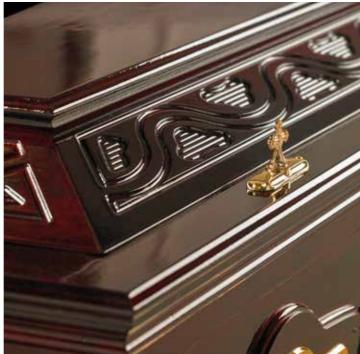

# CERTIFICATE OF AUTHENTICITY

A Signature coffin or casket forms a truly special send off for a loved one. Made from the finest solid woods to the highest of standards, every one created is personally certified by the maker.

For a family's peace of mind, our Guild of Master
Craftsman membership offers the highest possible
accreditation standard, an achievement unique in our
industry. The rigorous processes and checks that our
membership requires ensures all coffins and caskets
that leave our workshop have met and surpassed the
standards required.