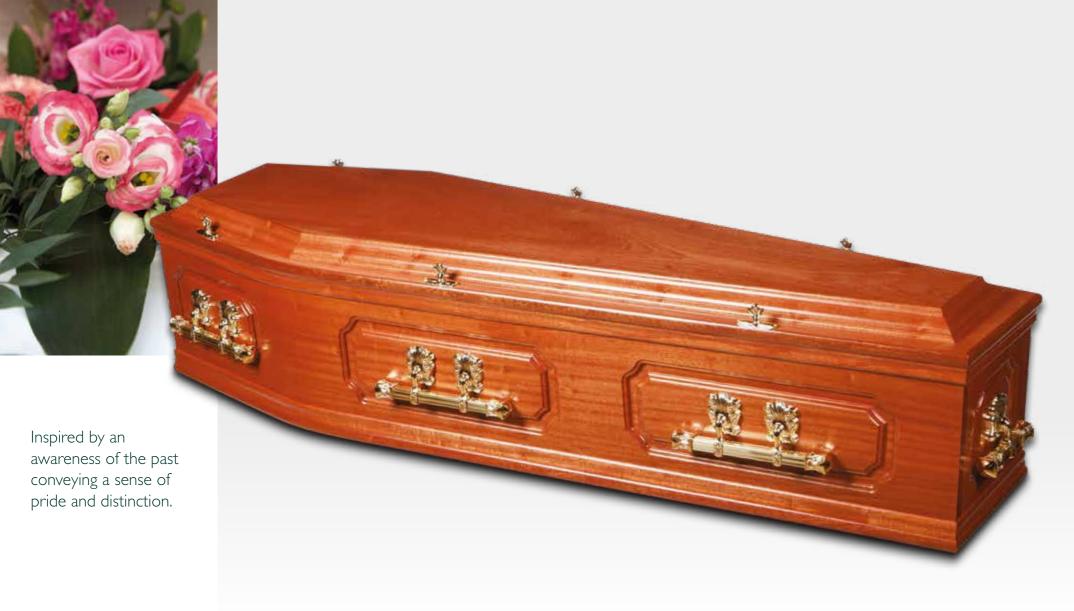

------------|
| FINISH   | SATIN                                                                |
| HANDLES  | EXTENDED OSCAR BAR                                                   |
| FEATURES | EXTENDED CLASSIC PANEL, DOUBLE BEADING, DOUBLE RAISED LID, BUTT ENDS |



### MARSEILLE

| COLOUR   | MEDIUM OAK AND GOLD                             |
|----------|-------------------------------------------------|
| FINISH   | SATIN                                           |
|          | JAHN                                            |
| HANDLES  | DROP BAR                                        |
|          | CONNICT STADING MOUNTED DARFO US COLD NIL AV    |
| FEATURES | CORNICE BEADING, MOUNTED RAISED LID, GOLD INLAY |
|          |                                                 |

SIGNATURE



### **ELGAR**

| COLOUR   | CHERRY MAHOGANY                                   |
|----------|---------------------------------------------------|
| FINISH   | SATIN                                             |
| HANDLES  | OSCAR BAR                                         |
| FEATURES | DOUBLE BEADING, DOUBLE RAISED LID, CLASSIC PANELS |



#### MILANO

|           | MEDIUM OAK                                                        |
|-----------|-------------------------------------------------------------------|
| FINISH S  | SATIN                                                             |
| HANDLES [ | DROP BAR                                                          |
|           | CORNICE BEADING, LAST SUPPER DETAIL, INTRICATE CARVED MOUNTED LID |

A sense of regency

splendour e