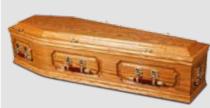

#### CHURCHILL

| COLOUR   | HONEY OAK                                         |  |
|----------|---------------------------------------------------|--|
| FINISH   | SATIN                                             |  |
| HANDLES  | RED VELVET OSCAR BAR                              |  |
| FEATURES | DOUBLE BEADING, DOUBLE RAISED LID, CLASSIC PANELS |  |