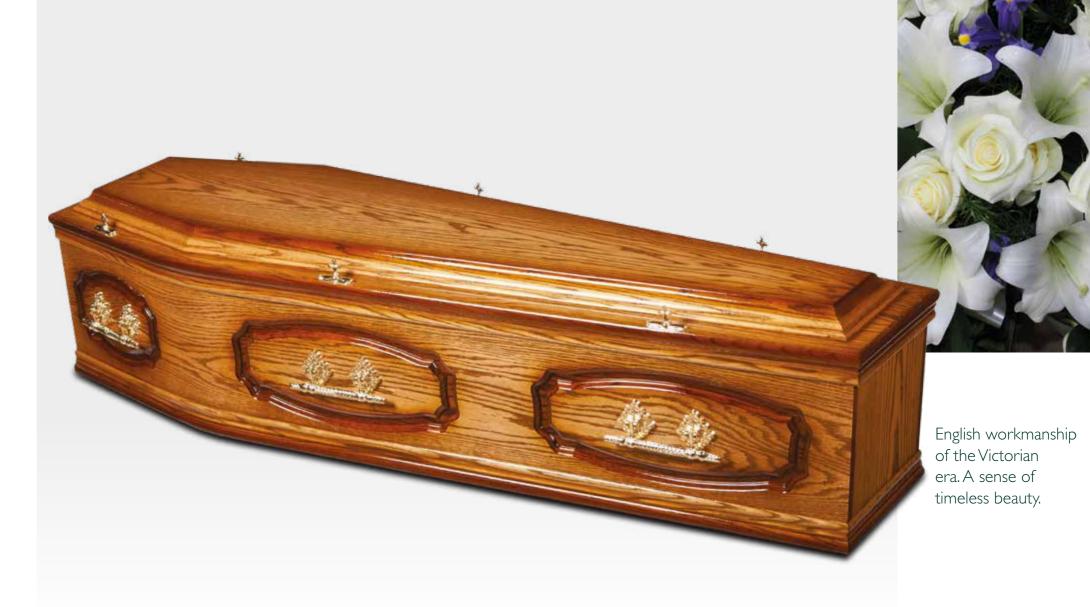

#### CHURCHILL

| COLOUR   | HONEY OAK                                         |  |
|----------|---------------------------------------------------|--|
| FINISH   | SATIN                                             |  |
| HANDLES  | RED VELVET OSCAR BAR                              |  |
| FEATURES | DOUBLE BEADING, DOUBLE RAISED LID, CLASSIC PANELS |  |