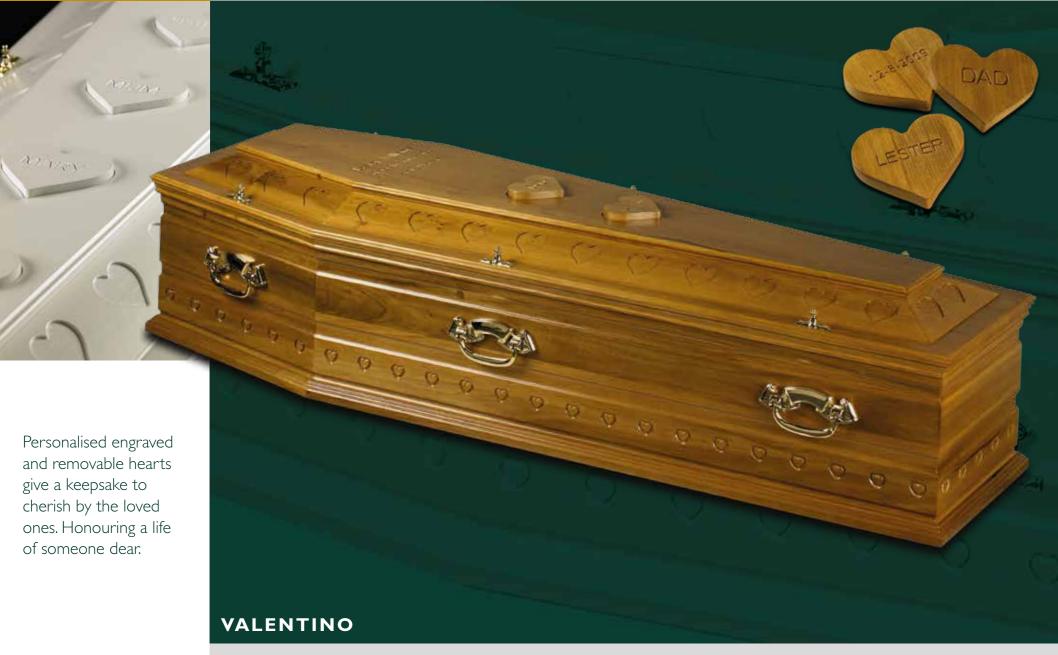

SIGNATURE SIGNATURE

| COLOUR   | MEDIUM OAK                                                                |
|----------|---------------------------------------------------------------------------|
| FINISH   | SATIN                                                                     |
| HANDLES  | LYME                                                                      |
| FFATURES | ENGRAVED HEART DETAIL WITH REMOVABLE, PERSONALISED HEART KEEPSAKES        |
| ILAIONES | ENGINAVED FIEANT DETAIL WITH THE TOYADEL, I ENGINABLED FIEANT NEED SAINES |

from the closest of families. Forever in the hearts of your loved ones. For a lasting legacy.

SATIN FINISH HANDLES ANTIQUE SCROLL BAR FEATURES ENGRAVED HEART DETAIL WITH REMOVABLE PERSONALISED HEART KEEPSAKES