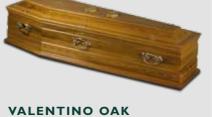

#### CROMWELL

|          | ANTIQUE OAK                                                     |
|----------|-----------------------------------------------------------------|
| FINISH   | SATIN                                                           |
| HANDLES  | OSCAR BAR                                                       |
|          | OCAL DAY                                                        |
| FFATURES | DOUBLE BEADING, BUTT JOINT, TRADITIONAL VICTORIAN BUTTON DETAIL |