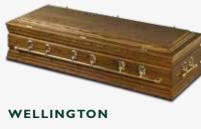

#### WELLINGTON

| COLOUR   | ANTIQUE OAK                                         |
|----------|-----------------------------------------------------|
| FINISH   | SATIN                                               |
| HANDLES  | CASKET BAR                                          |
| FEATURES | DOUBLE BEADING, DOUBLE RAISED LID, CONTINUOUS PANEL |