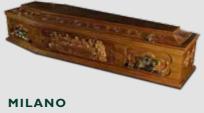

#### MILANO

|           | MEDIUM OAK                                                        |
|-----------|-------------------------------------------------------------------|
| FINISH S  | SATIN                                                             |
| HANDLES [ | DROP BAR                                                          |
|           | CORNICE BEADING, LAST SUPPER DETAIL, INTRICATE CARVED MOUNTED LID |