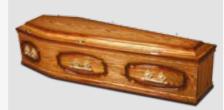

### **BRUNEL**

| COLOUR   | TWO TONE PATINA OAK                             |
|----------|-------------------------------------------------|
| FINISH   | PIANO GLOSS                                     |
| HANDLES  | ANTIQUE SCROLL BAR                              |
| FEATURES | DOUBLE BEADING, DOUBLE RAISED LID, OYSTER PANEL |