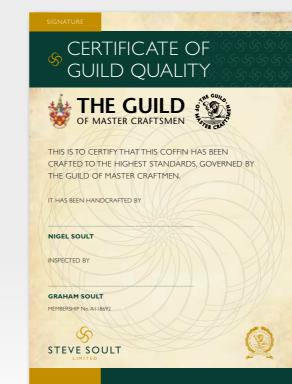

# CERTIFICATE OF AUTHENTICITY

A Signature coffin or casket forms a truly special send off for a loved one. Made from the finest solid woods to the highest of standards, every one created is personally certified by the maker.

For a family's peace of mind, our Guild of Master
Craftsman membership offers the highest possible
accreditation standard, an achievement unique in our
industry. The rigorous processes and checks that our
membership requires ensures all coffins and caskets
that leave our workshop have met and surpassed the
standards required.