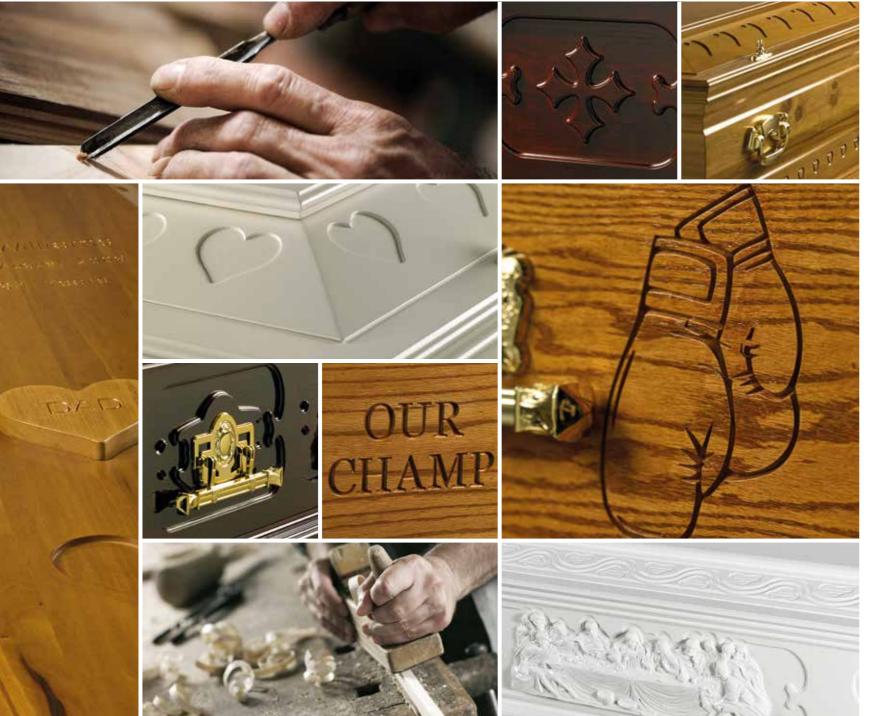

#### Finest workmanship

Our craftsmen have over thirty years experience in traditional joinery and cabinet making enabling us to produce exquisite products. Each coffin is an individual work of craftsmanship, an approach which has earned us an unrivalled reputation for the highest quality design and skill.

SIGNATURE SIGNATURE

| COLOUR   | MEDIUM OAK                                                                |
|----------|---------------------------------------------------------------------------|
| FINISH   | SATIN                                                                     |
| HANDLES  | LYME                                                                      |
| FFATURES | ENGRAVED HEART DETAIL WITH REMOVABLE, PERSONALISED HEART KEEPSAKES        |
| ILAIONES | ENGINAVED FIEANT DETAIL WITH THE TOYADEL, I ENGINABLED FIEANT NEED SAINES |

from the closest of families. Forever in the hearts of your loved ones. For a lasting legacy.

SATIN FINISH HANDLES ANTIQUE SCROLL BAR FEATURES ENGRAVED HEART DETAIL WITH REMOVABLE PERSONALISED HEART KEEPSAKES

### HALLMARK

| COLOUR   | HONEY OAK                                                  |
|----------|------------------------------------------------------------|
| FINISH   | SATIN                                                      |
| HANDLES  | OSCAR                                                      |
| FEATURES | DOUBLE BEADING, DOUBLE RAISED LID, PERSONALISED ENGRAVINGS |

# CERTIFICATE OF AUTHENTICITY

A Signature coffin or casket forms a truly special send off for a loved one. Made from the finest solid woods to the highest of standards, every one created is personally certified by the maker.