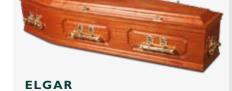

### **ELGAR**

| COLOUR   | CHERRY MAHOGANY                                   |
|----------|---------------------------------------------------|
| FINISH   | SATIN                                             |
| HANDLES  | OSCAR BAR                                         |
| FEATURES | DOUBLE BEADING, DOUBLE RAISED LID, CLASSIC PANELS |