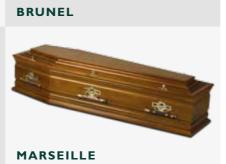

### **BRUNEL**

| COLOUR   | TWO TONE PATINA OAK                             |
|----------|-------------------------------------------------|
| FINISH   | PIANO GLOSS                                     |
| HANDLES  | ANTIQUE SCROLL BAR                              |
| FEATURES | DOUBLE BEADING, DOUBLE RAISED LID, OYSTER PANEL |

### MARSEILLE

| COLOUR   | MEDIUM OAK AND GOLD                             |
|----------|-------------------------------------------------|
| FINISH   | SATIN                                           |
|          | JAHN                                            |
| HANDLES  | DROP BAR                                        |
|          | CONNICT STADING MOUNTED DARFO US COLD NIL AV    |
| FEATURES | CORNICE BEADING, MOUNTED RAISED LID, GOLD INLAY |
|          |                                                 |