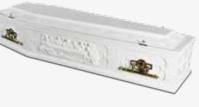

### MARSEILLE

| COLOUR   | MEDIUM OAK AND GOLD                             |
|----------|-------------------------------------------------|
| FINISH   | SATIN                                           |
|          | JAHN                                            |
| HANDLES  | DROP BAR                                        |
|          | CONNICT STADING MOUNTED DARFO US COLD NIL AV    |
| FEATURES | CORNICE BEADING, MOUNTED RAISED LID, GOLD INLAY |
|          |                                                 |