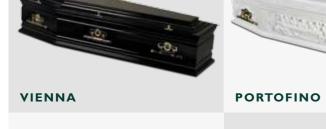

#### **VIENNA**

| COLOUR   | BLACK AND GOLD                                  |
|----------|-------------------------------------------------|
| FINISH   | PIANO GLOSS                                     |
| HANDLES  | DROP BAR                                        |
| FEATURES | CORNICE BEADING, MOUNTED RAISED LID, GOLD INLAY |

#### PORTOFINO

| COLOUR   | WHITE                                                             |
|----------|-------------------------------------------------------------------|
| FINISH   | SATIN                                                             |
| HANDLES  | DROP BAR                                                          |
| FEATURES | CORNICE BEADING, LAST SUPPER DETAIL, INTRICATE CARVED MOUNTED LID |