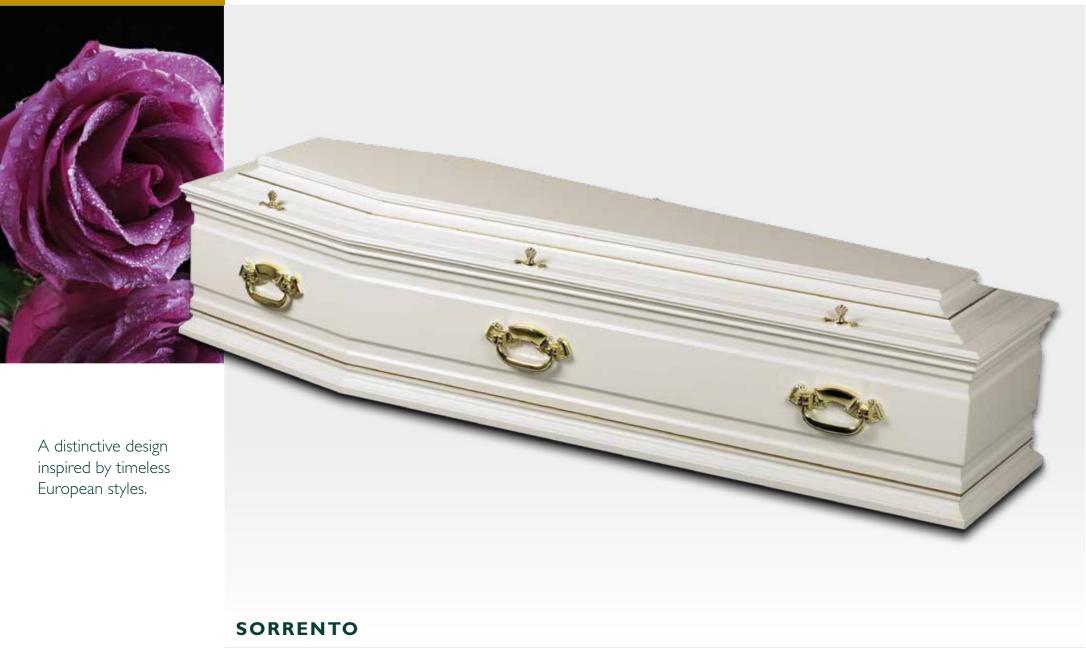

#### PORTOFINO

| COLOUR   | WHITE                                                             |
|----------|-------------------------------------------------------------------|
| FINISH   | SATIN                                                             |
| HANDLES  | DROP BAR                                                          |
| FEATURES | CORNICE BEADING, LAST SUPPER DETAIL, INTRICATE CARVED MOUNTED LID |