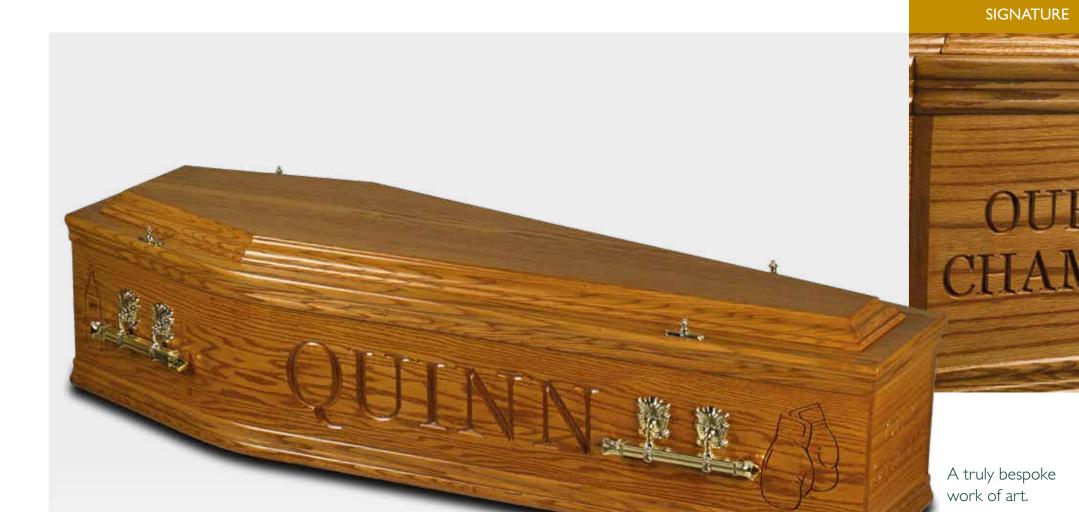

# CERTIFICATE OF AUTHENTICITY

A Signature coffin or casket forms a truly special send off for a loved one. Made from the finest solid woods to the highest of standards, every one created is personally certified by the maker.