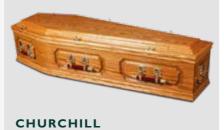

#### CHURCHILL

| COLOUR   | HONEY OAK                                         |  |
|----------|---------------------------------------------------|--|
| FINISH   | SATIN                                             |  |
| HANDLES  | RED VELVET OSCAR BAR                              |  |
| FEATURES | DOUBLE BEADING, DOUBLE RAISED LID, CLASSIC PANELS |  |