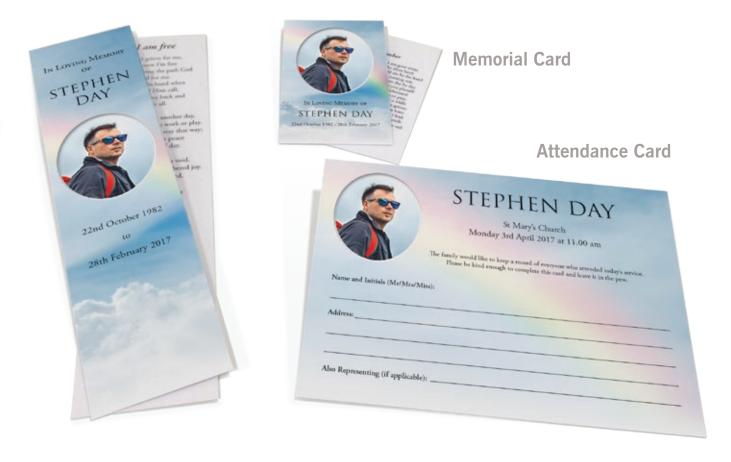

### Over the Rainbow

**Order of Service** 

Monday 3rd April 2017 at 11.00 am

St Mary's Church

Alternative version Here's a different version of this design, with an alternative layout for the text and photo, and a modern, contemporary style.