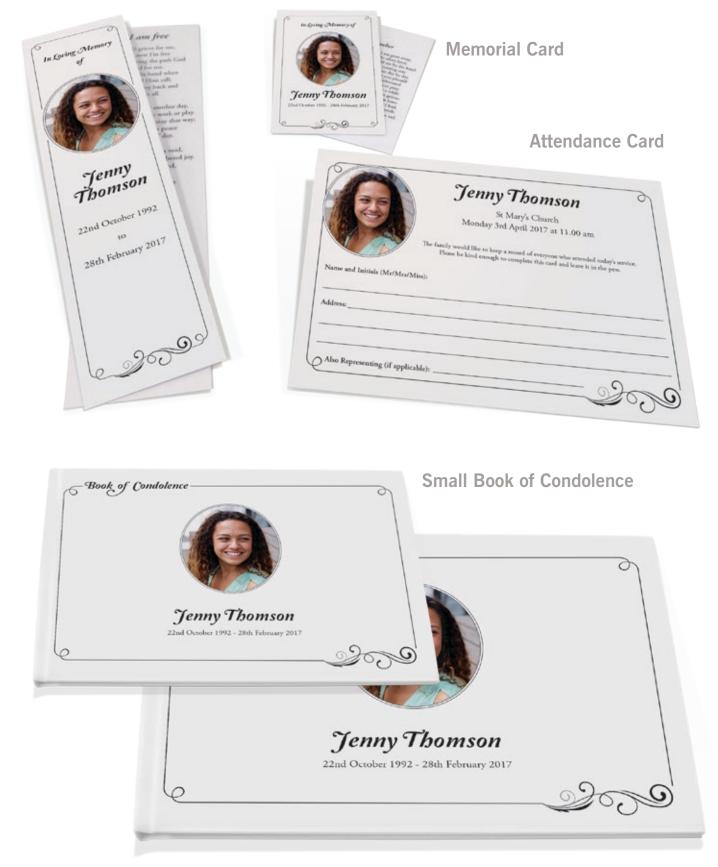

#### **Religious and Non-Religious Keepsake Cards**

These little cards fit comfortably inside your purse or wallet. They are folded to make four pages and you can have any text, poem, verse or quote inside and on the reverse. They have a gloss finish, and are supplied with envelopes.

## Size Chart

Order of Service A5 size - 148.5 x 210 mm

Attendance Card A6 size - 105 x 148.5 mm

Memorial Card Wallet size - 85 x 55 mm Keepsake Card Wallet size - 70 x 95 mm (folded)

Bookmark 50 x 200 mm