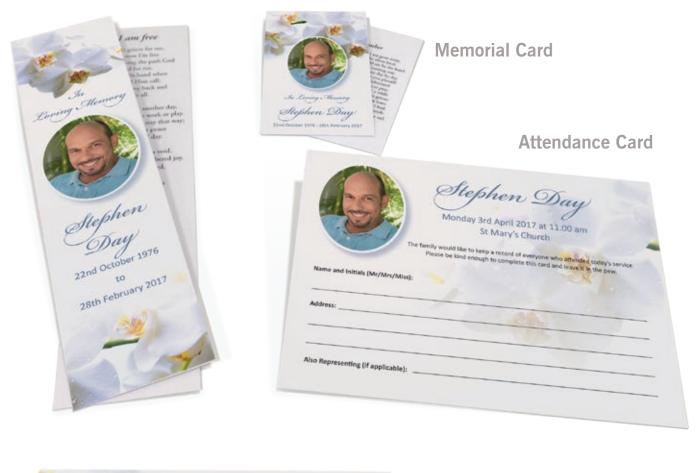

#### **Religious and Non-Religious Keepsake Cards**

These little cards fit comfortably inside your purse or wallet. They are folded to make four pages and you can have any text, poem, verse or quote inside and on the reverse. They have a gloss finish, and are supplied with envelopes.

## Size Chart

Order of Service A5 size - 148.5 x 210 mm

Attendance Card A6 size - 105 x 148.5 mm

Memorial Card Wallet size - 85 x 55 mm Keepsake Card Wallet size - 70 x 95 mm (folded)

Bookmark 50 x 200 mm