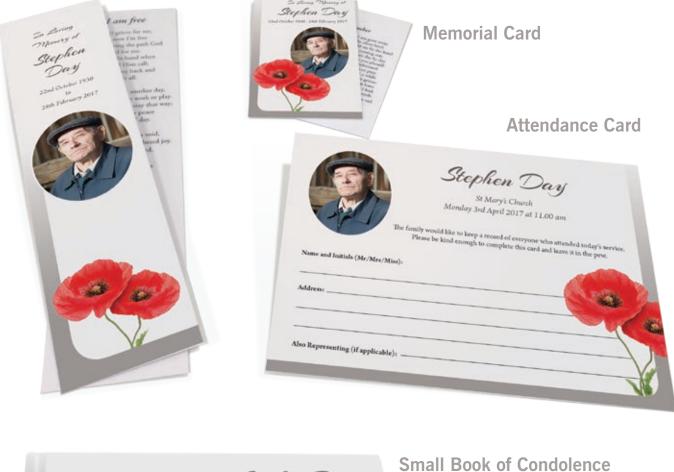

# Keepsake Cards and Canvas-Effect Prints

#### **Religious and Non-Religious Keepsake Cards**

These little cards fit comfortably inside your purse or wallet. They are folded to make four pages and you can have any text, poem, verse or quote inside and on the reverse. They have a gloss finish, and are supplied with envelopes.

## Size Chart

Order of Service A5 size - 148.5 x 210 mm

Attendance Card A6 size - 105 x 148.5 mm

Memorial Card Wallet size - 85 x 55 mm Keepsake Card Wallet size - 70 x 95 mm (folded)

Bookmark 50 x 200 mm