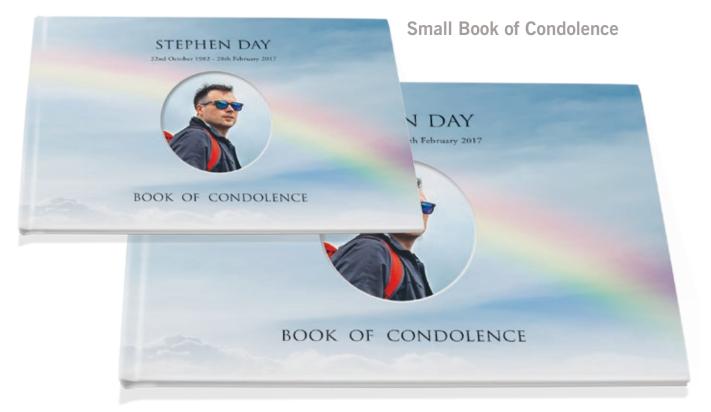

### Over the Rainbow

**Order of Service** 

Monday 3rd April 2017 at 11.00 am

St Mary's Church

Alternative version Here's a different version of this design, with an alternative layout for the text and photo, and a modern, contemporary style.