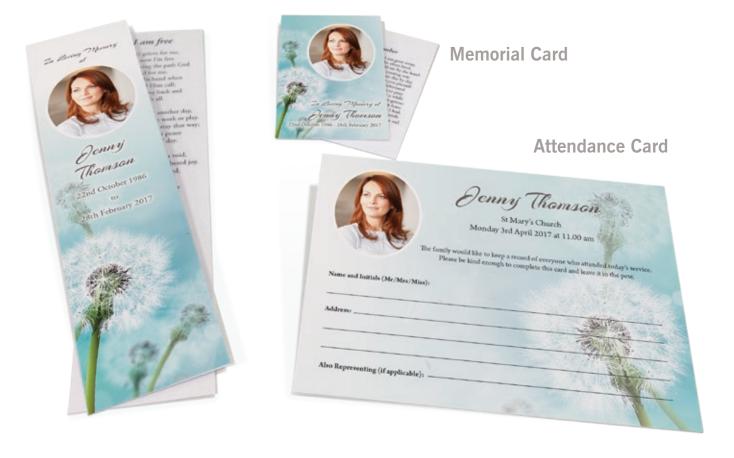

### Dandelions

**Order of Service** 

In Loving Memory of Denny Thomson

22nd October 1986 - 28th February 2017

St Mary's Church Monday 3rd April 2017 at 11.00 am

No photo required? You can have any of our designs with or without photos, the choice is yours.

## Size Chart

Order of Service A5 size - 148.5 x 210 mm

Attendance Card A6 size - 105 x 148.5 mm

Memorial Card Wallet size - 85 x 55 mm Keepsake Card Wallet size - 70 x 95 mm (folded)

Bookmark 50 x 200 mm