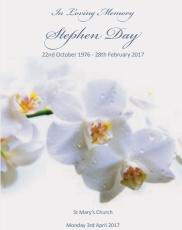

### Soft Orchid

**Order of Service** 

In Loving Memory Stephen Day

22nd October 1976 - 28th February 2017

St Mary's Church Monday 3rd April 2017 at 11.00 am

day 3rd April 2017 at 11.00 am

No photo required? You can have any of our designs with or without photos, the choice is yours.