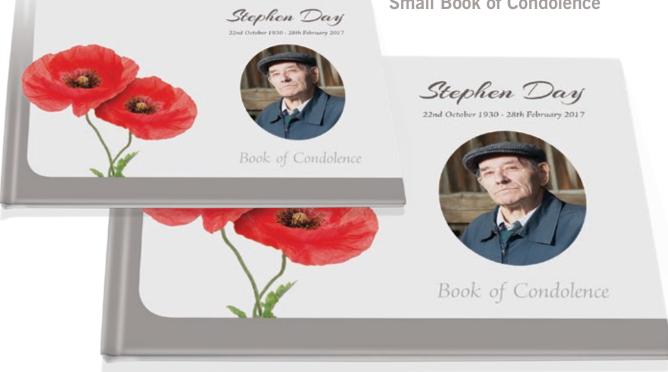

# Keepsake Cards and Canvas-Effect Prints

#### **Religious and Non-Religious Keepsake Cards**

These little cards fit comfortably inside your purse or wallet. They are folded to make four pages and you can have any text, poem, verse or quote inside and on the reverse. They have a gloss finish, and are supplied with envelopes.