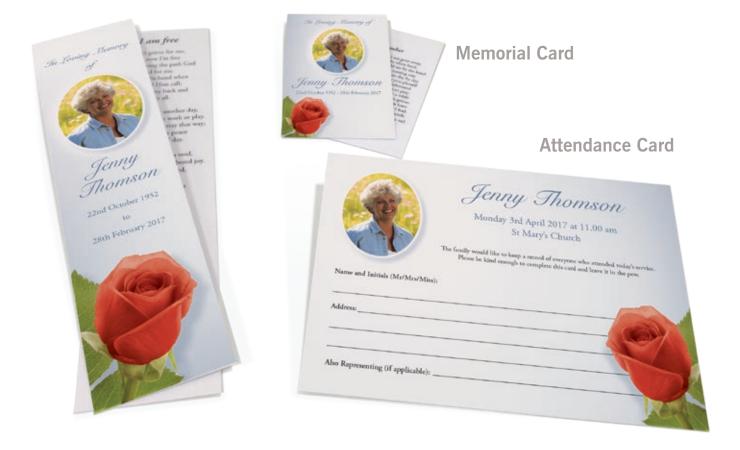

## Size Chart

Order of Service A5 size - 148.5 x 210 mm

Attendance Card A6 size - 105 x 148.5 mm

Memorial Card Wallet size - 85 x 55 mm Keepsake Card Wallet size - 70 x 95 mm (folded)

Bookmark 50 x 200 mm