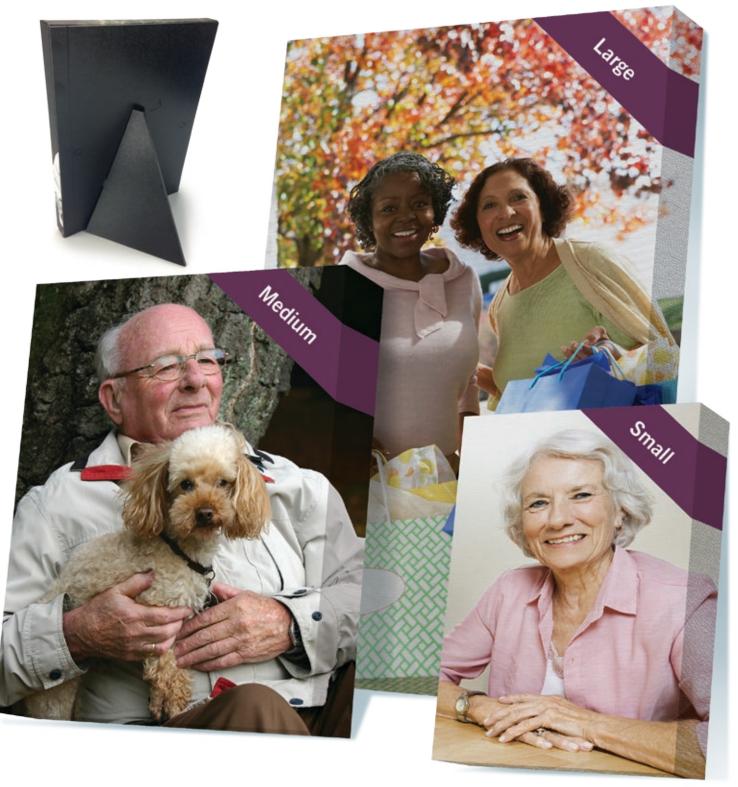

#### **Canvas-Effect Prints**

For a long-lasting, tasteful keepsake, why not order a canvas-effect print with an image of your choice?

Available in three sizes: Small (12"x16"), Medium (16"x20") and Large (20"x30").

They can be produced in both full colour (from a colour original), or black and white, with an integrated back strut (pictured below) to stand landscape or portrait.