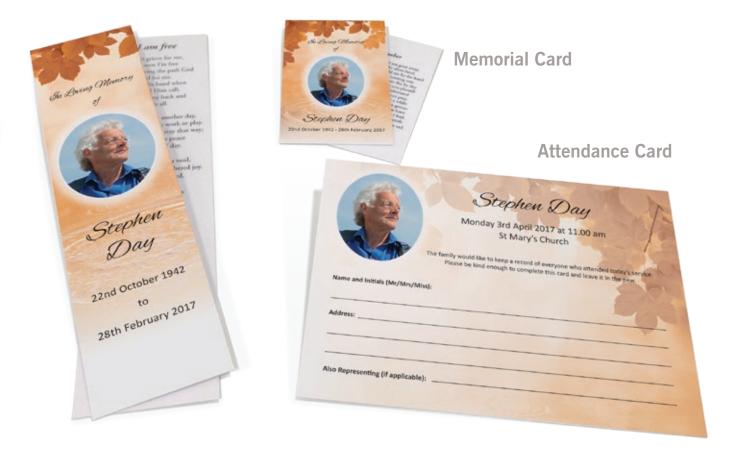

### Soft Leaves

**Order of Service** 

Stephen Day

Service to Celebrate the Life of

22nd October 1942 - 28th February 2017

*St Mary's Church Monday 3rd April 2017 at 11.00 am* 

Stephen Day 22nd October 1942 - 28th February 2017

> St Mary's Church Monday 3rd April 2017 at 11.00 am

Alternative version This design also has an alternative version if you prefer summer colours.

## Size Chart

Order of Service A5 size - 148.5 x 210 mm

Attendance Card A6 size - 105 x 148.5 mm

Memorial Card Wallet size - 85 x 55 mm Keepsake Card Wallet size - 70 x 95 mm (folded)

Bookmark 50 x 200 mm