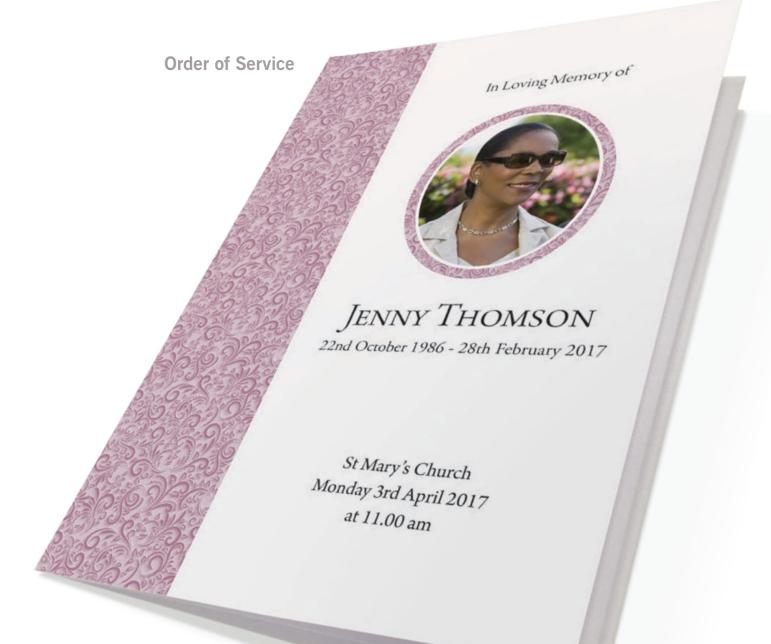

### **Order of Service**

An Order of Service assists the smooth running of the funeral as well as being a unique and special keepsake for all your family and friends to remember the person who has passed away. Even those unable to attend the service will be able to privately say goodbye.

Should you want to produce an Order of Service for the funeral of the person who has passed away, we can help you construct and produce a high quality booklet for the ceremony. Your Order of Service can include anything you would want, whether a hymn, photo, reading or something the person who has died would liked to have been remembered for. Please feel free to discuss your requirements with our staff. They will be pleased to guide you through the process and show the styles that are available.