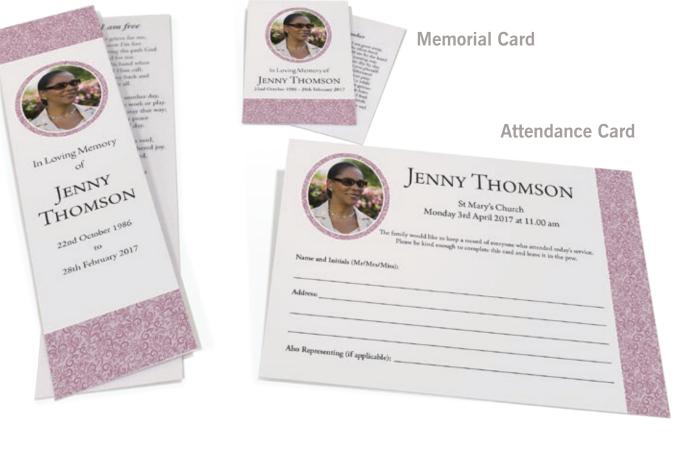

### Floral Pattern

This design is available in a variety of different colours.

JENNY THOMSON 22nd October 1986 - 28th February 2017

BOOK OF CONDOLENCE

JENNY THOMSON 22nd October 1986 - 28th February 2017