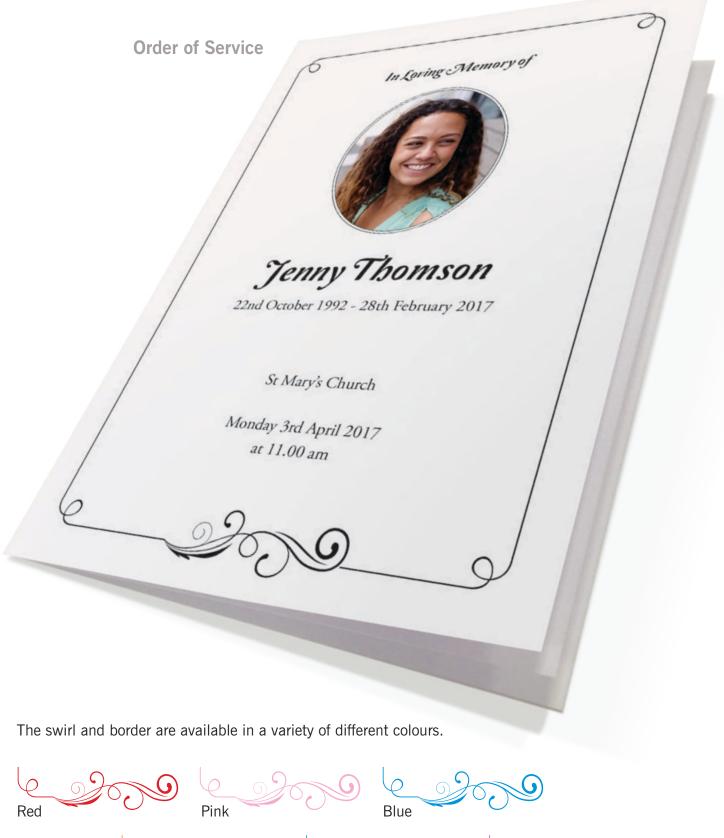

### **Order of Service**

An Order of Service assists the smooth running of the funeral as well as being a unique and special keepsake for all your family and friends to remember the person who has passed away. Even those unable to attend the service will be able to privately say goodbye.

Should you want to produce an Order of Service for the funeral of the person who has passed away, we can help you construct and produce a high quality booklet for the ceremony. Your Order of Service can include anything you would want, whether a hymn, photo, reading or something the person who has died would liked to have been remembered for. Please feel free to discuss your requirements with our staff. They will be pleased to guide you through the process and show the styles that are available.