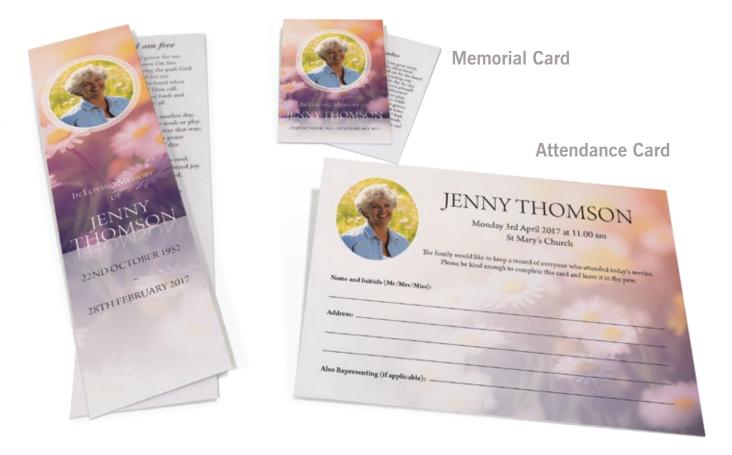

## Size Chart

Order of Service A5 size - 148.5 x 210 mm

Attendance Card A6 size - 105 x 148.5 mm

Memorial Card Wallet size - 85 x 55 mm Keepsake Card Wallet size - 70 x 95 mm (folded)

Bookmark 50 x 200 mm