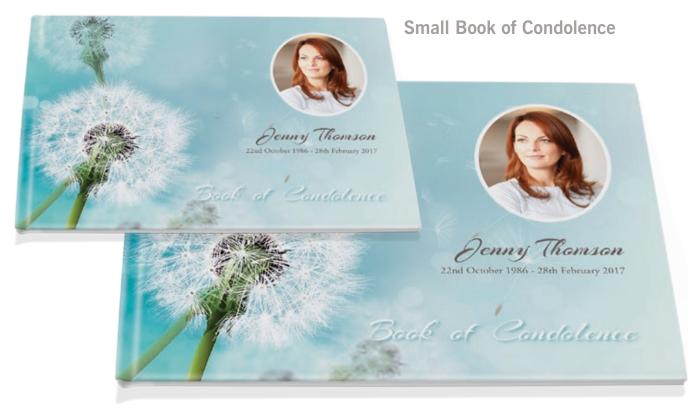

### Dandelions

**Order of Service** 

In Loving Memory of Denny Thomson

22nd October 1986 - 28th February 2017

St Mary's Church Monday 3rd April 2017 at 11.00 am

No photo required? You can have any of our designs with or without photos, the choice is yours.