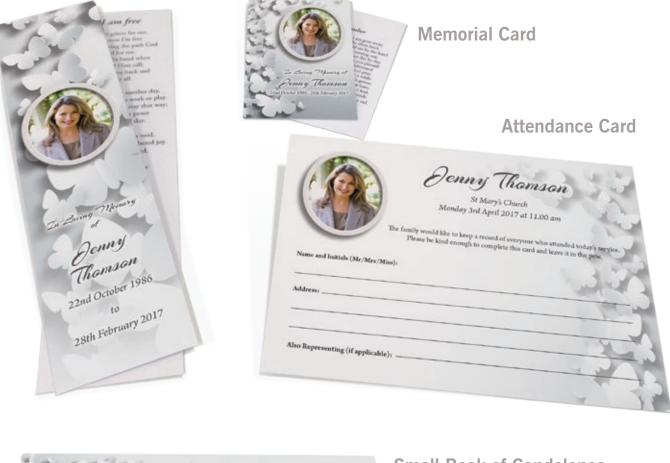

## Size Chart

Order of Service A5 size - 148.5 x 210 mm

Attendance Card A6 size - 105 x 148.5 mm

Memorial Card Wallet size - 85 x 55 mm Keepsake Card Wallet size - 70 x 95 mm (folded)

Bookmark 50 x 200 mm