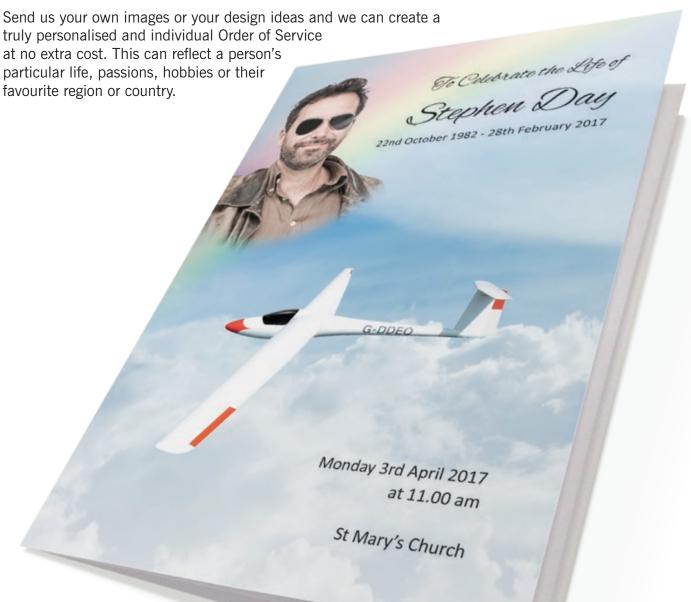

A Grand Market State A Grand Market State D Cale State State D Cale State State States State States State

GS0153

GS0148

GS0158(B)

GS0160

GS0161

GS0073(B)

*We would like to create a design that shows Stephen's love of flying his glider on the weekends*.

We have a photo of his beloved glider, but it's on the ground. Can you make it look like it's flying above the clouds? We like the 'Over the Rainbow Design' from the brochure, can this be used as the base and the glider added?

Hopefully you can use your magic touch to combine these elements.

Many thanks.

Stephen Day

Aller Hall

22nd October 1982 - 28th February 2017