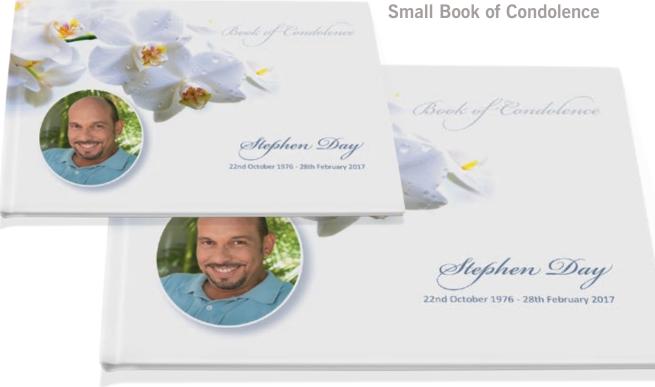

### Soft Orchid

**Order of Service** 

In Loving Memory Stephen Day

22nd October 1976 - 28th February 2017

St Mary's Church Monday 3rd April 2017 at 11.00 am

day 3rd April 2017 at 11.00 am

No photo required? You can have any of our designs with or without photos, the choice is yours.