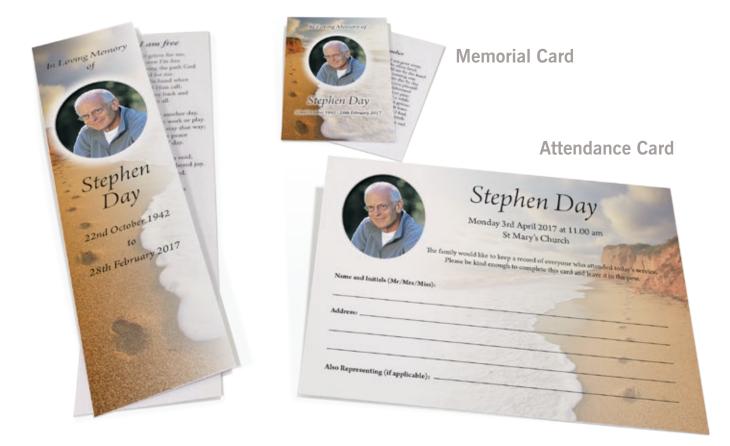

### **Beach Footprints**

Order of Service

To Celebrate the Life of

Stephen Day

22nd October 1942 - 28th February 2017

St Mary's Church

Monday 3rd April 2017 at 11.00 am

Alternative version This design also has an alternative version if you would prefer a sunset design.

> St Mary's Church Monday 3rd April 2017 at 11.00 am

Alternative version This design also has an alternative version if you prefer summer colours.