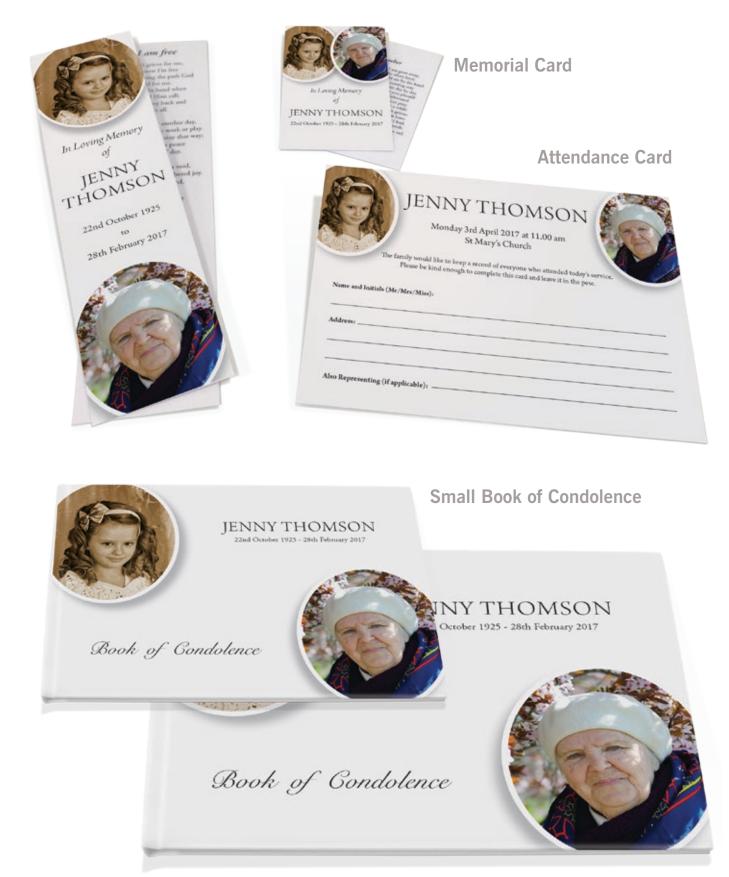

### Floral Pattern

This design is available in a variety of different colours.

JENNY THOMSON 22nd October 1986 - 28th February 2017

BOOK OF CONDOLENCE

JENNY THOMSON 22nd October 1986 - 28th February 2017

#### BOOK OF CONDOLENCE