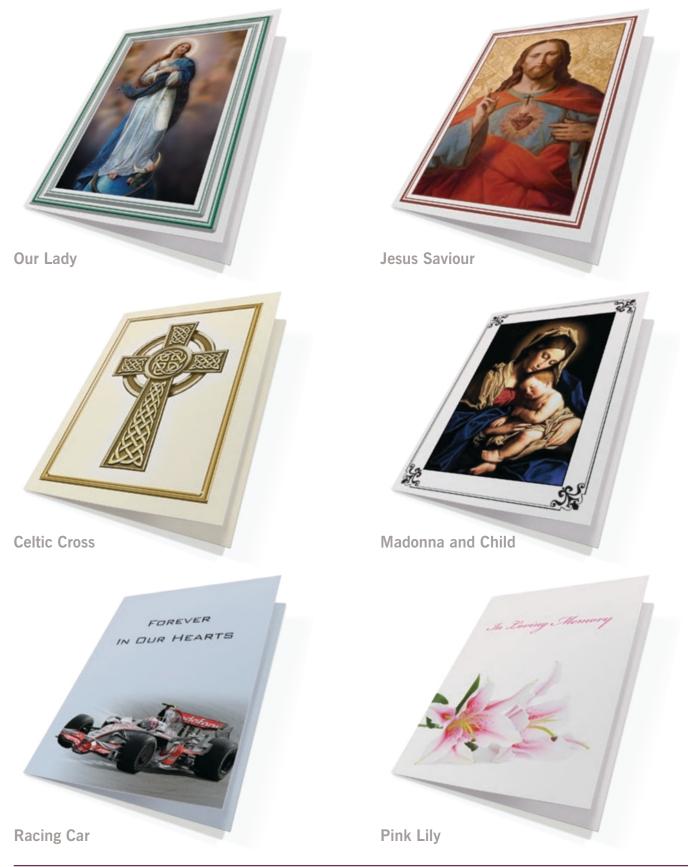

#### **Religious and Non-Religious Keepsake Cards**

These little cards fit comfortably inside your purse or wallet. They are folded to make four pages and you can have any text, poem, verse or quote inside and on the reverse. They have a gloss finish, and are supplied with envelopes.