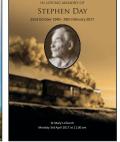

### IN LOVING MEMORY OF STEPHEN DAY

22ND OCTOBER 1954 - 28TH FEBRUARY 2017

*St Mary's Church Monday 3rd April 2017 at 11.00 am* 

**No photo required?** You can have any of our designs with or without photos, the choice is yours.