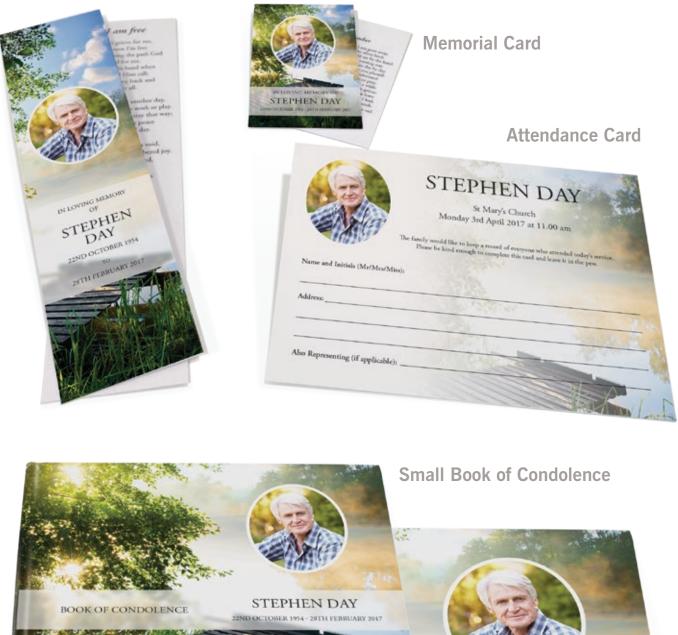

### IN LOVING MEMORY OF STEPHEN DAY

22ND OCTOBER 1954 - 28TH FEBRUARY 2017

*St Mary's Church Monday 3rd April 2017 at 11.00 am* 

**No photo required?** You can have any of our designs with or without photos, the choice is yours.

## Size Chart

Order of Service A5 size - 148.5 x 210 mm

Attendance Card A6 size - 105 x 148.5 mm

Memorial Card Wallet size - 85 x 55 mm Keepsake Card Wallet size - 70 x 95 mm (folded)

Bookmark 50 x 200 mm