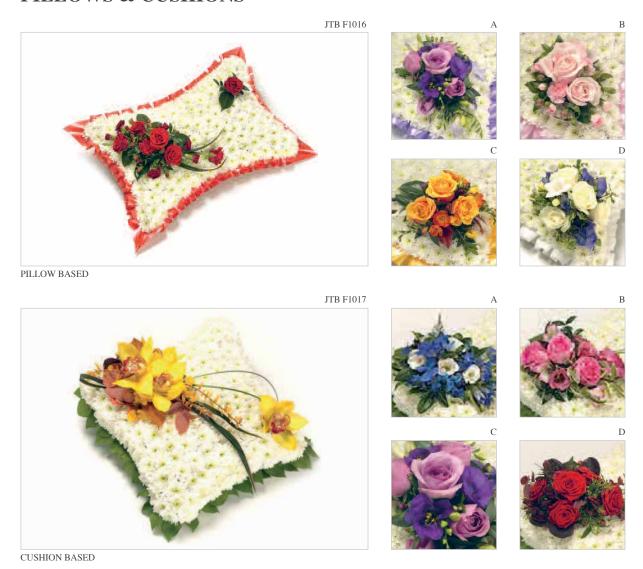

cessary to vary individual stems from those shown. Our skilled florists may substitute flowers for one similar in style, quality and value.









## **CASKET SPRAYS**



Available in 3ft, 4ft, 5ft or 6ft



Available in 3ft, 4ft, 5ft or 6ft



Available in 4ft, 5ft or 6ft



Available in 4ft, 5ft or 6ft

## **COUNTRY CASKET**



Available in 4ft, 5ft or 6ft

## **GARLANDS**





JTB F1007

JTB F1008





Available in all colours

## **CASKET SET**





JTB F1010



Available in any colour

## **LETTERS**





LOOSE LETTERS

JTB F1012



BASED LETTERS

JTB F1013



LOOSE LETTERS

Available with any words and any colour

#### **BASED CROSS**

## **LOOSE CROSS**



WHITE BASED CROSS EDGED WITH RIBBON

Available in 3ft, 4ft or 5ft



Available in 3ft, 4ft or 5ft

## **PILLOWS & CUSHIONS**



Available in small, medium and large

#### **HEARTS**



HEART BASED (15", 18" and 21")



LOOSE FLORAL HEART (12", 15", 18" and 21")

Available in any colour



SMALL HEART 10", MEDIUM HEART 12", LARGE HEART 15"

## **POSY PAD**



Available in 12", 14", 16" or 18"

#### **WREATHS**



Available in 12", 14", 16" or 20"

## **SPRAYS & SHEATHS**









Available in any colour

## **BESPOKE DESIGNS**





GATES OF HEAVEN

ANGEL



TEDDY BEAR 18" and 23"



FOOTBALL SHIRTS (ANY TEAM AVAILABLE)



AN EXAMPLE OF A BESPOKE DESIGN

## **BASKETS**





# **RELIGIOUS TRIBUTES**





Available in all colours



85 Victoria Road East Thornton Cleveleys FY5 5BU Telephone:(01253) 863022

Email: enquiries@jtbyrne.co.uk

1 Low Moor Rd Bispham, Blackpool FY2 OPA **Telephone:**(01253) 500536 1 Beach Ro