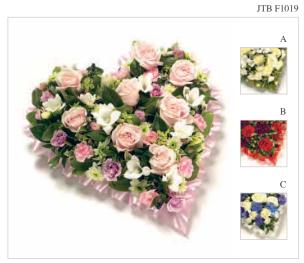

#### **HEARTS**

HEART BASED (15", 18" and 21")

LOOSE FLORAL HEART (12", 15", 18" and 21")

Available in any colour

SMALL HEART 10", MEDIUM HEART 12", LARGE HEART 15"