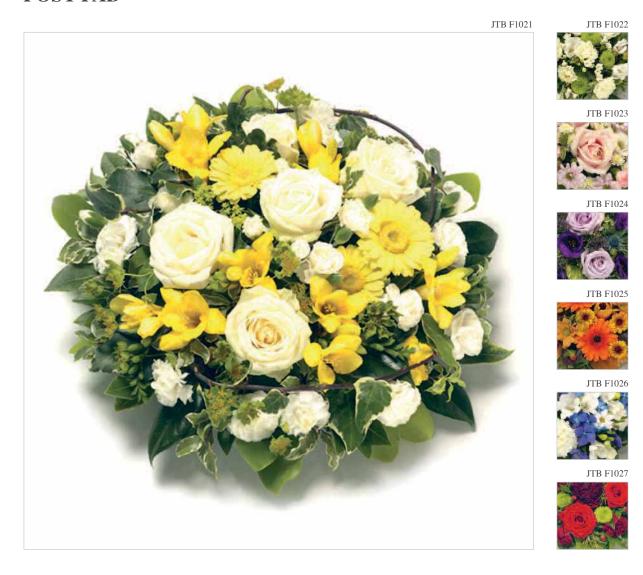

5ft or 6ft



Available in 4ft, 5ft or 6ft



Available in 4ft, 5ft or 6ft

## **COUNTRY CASKET**



Available in 4ft, 5ft or 6ft

## **GARLANDS**





JTB F1007

JTB F1008





Available in all colours

## **CASKET SET**





JTB F1010



Available in any colour

## **LETTERS**





LOOSE LETTERS

JTB F1012



BASED LETTERS

JTB F1013



LOOSE LETTERS

Available with any words and any colour

#### **BASED CROSS**

## **LOOSE CROSS**



WHITE BASED CROSS EDGED WITH RIBBON

Available in 3ft, 4ft or 5ft



Available in 3ft, 4ft or 5ft

## **PILLOWS & CUSHIONS**



Available in small, medium and large

#### **HEARTS**



HEART BASED (15", 18" and 21")



LOOSE FLORAL HEART (12", 15", 18" and 21")

Available in any colour



SMALL HEART 10", MEDIUM HEART 12", LARGE HEART 15"

## **POSY PAD**



Available in 12", 14", 16" or 18"

#### **WREATHS**



Available in 12", 14", 16" or 20"

## **SPRAYS & SHEATHS**









Available in any colour

## **BESPOKE DESIGNS**





GATES OF HEAVEN

ANGEL



TEDDY BEAR 18" and 23"



FOOTBALL SHIRTS (ANY TEAM AVAILABLE)



AN EXAMPLE OF A BESPOKE DESIGN

## **BASKETS**





# **RELIGIOUS TRIBUTES**





Available in all colours



85 Victoria Road East Thornton Cleveleys FY5 5BU Telephone:(01253) 863022

Email: enquiries@jtbyrne.co.uk

1 Low Moor Rd Bispham, Blackpool FY2 OPA **Telephone:**(01253) 500536 1 Beach Road West View, Fleetwood FY7 8PS **Telephone:**(01253) 776281

Website: www.jtbyrne.co.uk