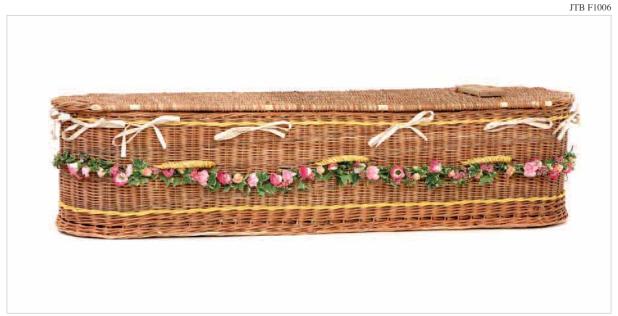

e delivered to our premises on the day of the funeral service where they will be handled with the utmost care by our experienced team.

The floral tributes in this booklet are an example of the most popular floral arrangements, however should there be a bespoke arrangement that you would like, please do not hesitate to discuss this with us.

Please note that due to the seasonal availability of flowers it may be necessary to vary individual stems from those shown. Our skilled florists may substitute flowers for one similar in style, quality and value.









## **CASKET SPRAYS**



Available in 3ft, 4ft, 5ft or 6ft



Available in 3ft, 4ft, 5ft or 6ft



Available in 4ft, 5ft or 6ft



Available in 4ft, 5ft or 6ft

## **COUNTRY CASKET**



Available in 4ft, 5ft or 6ft

## **GARLANDS**





JTB F1007

JTB F1008





Available in all colours

## **CASKET SET**





JTB F1010



Available in any colour

## **LETTERS**





LOOSE LETTERS

JTB F1012



BASED LETTERS

JTB F1013



LOOSE LETTERS

Available with any words and any colour

#### **BASED CROSS**

## **LOOSE CROSS**



WHITE BASED CROSS EDGED WITH RIBBON

Available in 3ft, 4ft or 5ft



Available in 3ft, 4ft or 5ft

## **PILLOWS & CUSHIONS**



Available in small, medium and large

#### **HEARTS**



HEART BASED (15", 18" and 21")



LOOSE FLORAL HEART (12", 15", 18" and 21")

Available in any colour



SMALL HEART 10", MEDIUM HEART 12", LARGE HEART 15"

## **POSY PAD**



Available in 12", 14", 16" or 18"

#### **WREATHS**



Available in 12", 14", 16" or 20"

## **SPRAYS & SHEATHS**









Available in any colour