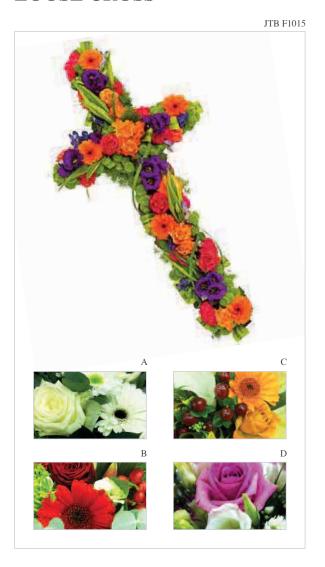

#### **BASED CROSS**

## **LOOSE CROSS**

WHITE BASED CROSS EDGED WITH RIBBON

Available in 3ft, 4ft or 5ft

Available in 3ft, 4ft or 5ft