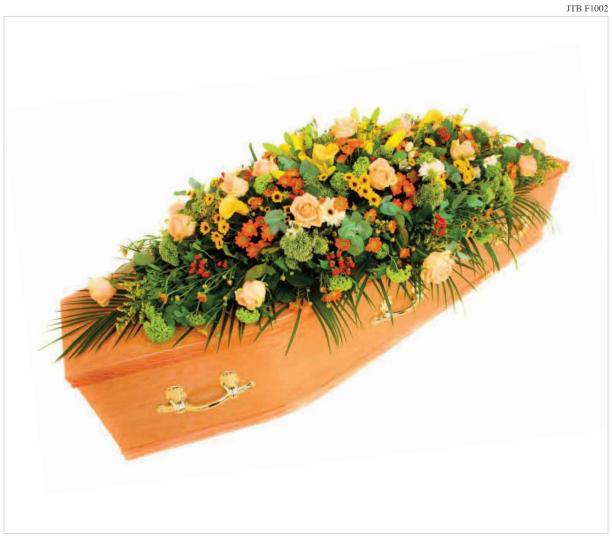

## **CASKET SPRAYS**

Available in 3ft, 4ft, 5ft or 6ft

Available in 3ft, 4ft, 5ft or 6ft

Available in 4ft, 5ft or 6ft

Available in 4ft, 5ft or 6ft