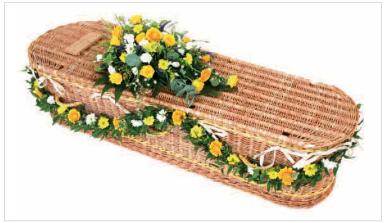

ll be handled with the utmost care by our experienced team.

The floral tributes in this booklet are an example of the most popular floral arrangements, however should there be a bespoke arrangement that you would like, please do not hesitate to discuss this with us.

Please note that due to the seasonal availability of flowers it may be necessary to vary individual stems from those shown. Our skilled florists may substitute flowers for one similar in style, quality and value.









## **CASKET SPRAYS**



Available in 3ft, 4ft, 5ft or 6ft



Available in 3ft, 4ft, 5ft or 6ft



Available in 4ft, 5ft or 6ft



Available in 4ft, 5ft or 6ft

## **COUNTRY CASKET**



Available in 4ft, 5ft or 6ft

## **GARLANDS**





JTB F1007

JTB F1008





Available in all colours

## **CASKET SET**





JTB F1010



Available in any colour

## **LETTERS**





LOOSE LETTERS

JTB F1012



BASED LETTERS

JTB F1013



LOOSE LETTERS

Available with any words and any colour

#### **BASED CROSS**

## **LOOSE CROSS**



WHITE BASED CROSS EDGED WITH RIBBON

Available in 3ft, 4ft or 5ft



Available in 3ft, 4ft or 5ft

## **PILLOWS & CUSHIONS**



Available in small, medium and large

#### **HEARTS**



HEART BASED (15", 18" and 21")



LOOSE FLORAL HEART (12", 15", 18" and 21")

Available in any colour



SMALL HEART 10", MEDIUM HEART 12", LARGE HEART 15"

## **POSY PAD**



Available in 12", 14", 16" or 18"

#### **WREATHS**



Available in 12", 14", 16" or 20"

## **SPRAYS & SHEATHS**









Available in any colour

## **BESPOKE DESIGNS**





GATES OF HEAVEN

ANGEL



TEDDY BEAR 18" and 23