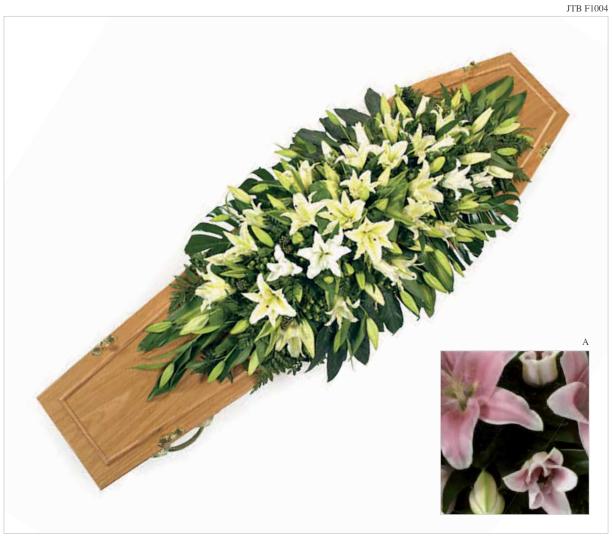

## **CASKET SPRAYS**

Available in 3ft, 4ft, 5ft or 6ft

Available in 3ft, 4ft, 5ft or 6ft

Available in 4ft, 5ft or 6ft

Available in 4ft, 5ft or 6ft