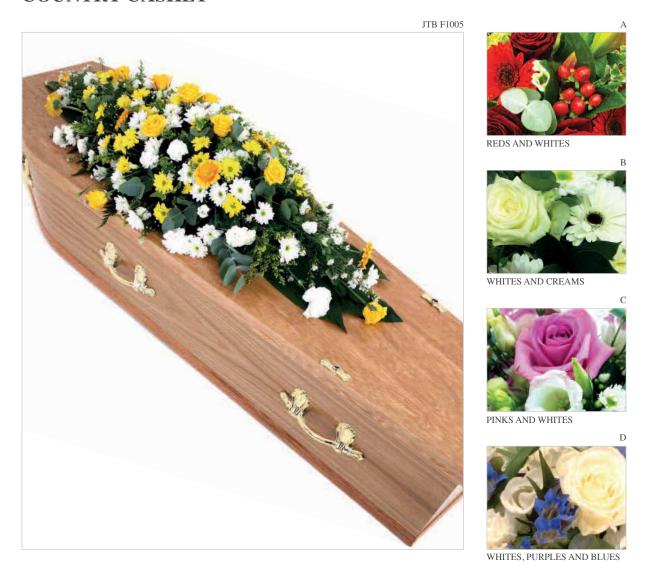

s your requirements personally. Your flowers will be delivered to our premises on the day of the funeral service where they will be handled with the utmost care by our experienced team.

The floral tributes in this booklet are an example of the most popular floral arrangements, however should there be a bespoke arrangement that you would like, please do not hesitate to discuss this with us.

Please note that due to the seasonal availability of flowers it may be necessary to vary individual stems from those shown. Our skilled florists may substitute flowers for one similar in style, quality and value.









## **CASKET SPRAYS**



Available in 3ft, 4ft, 5ft or 6ft



Available in 3ft, 4ft, 5ft or 6ft



Available in 4ft, 5ft or 6ft



Available in 4ft, 5ft or 6ft

## **COUNTRY CASKET**



Available in 4ft, 5ft or 6ft

## **GARLANDS**





JTB F1007

JTB F1008





Available in all colours

## **CASKET SET**





JTB F1010



Available in any colour

## **LETTERS**





LOOSE LETTERS

JTB F1012



BASED LETTERS

JTB F1013



LOOSE LETTERS

Available with any words and any colour

#### **BASED CROSS**

## **LOOSE CROSS**



WHITE BASED CROSS EDGED WITH RIBBON

Available in 3ft, 4ft or 5ft



Available in 3ft, 4ft or 5ft

## **PILLOWS & CUSHIONS**



Available in small, medium and large

#### **HEARTS**



HEART BASED (15", 18" and 21")



LOOSE FLORAL HEART (12", 15", 18" and 21")

Available in any colour



SMALL HEART 10", MEDIUM HEART 12", LARGE HEART 15"

## **POSY PAD**



Available in 12", 14", 16" or 18"

#### **WREATHS**



Available in 12", 14", 16" or 20"

## **SP