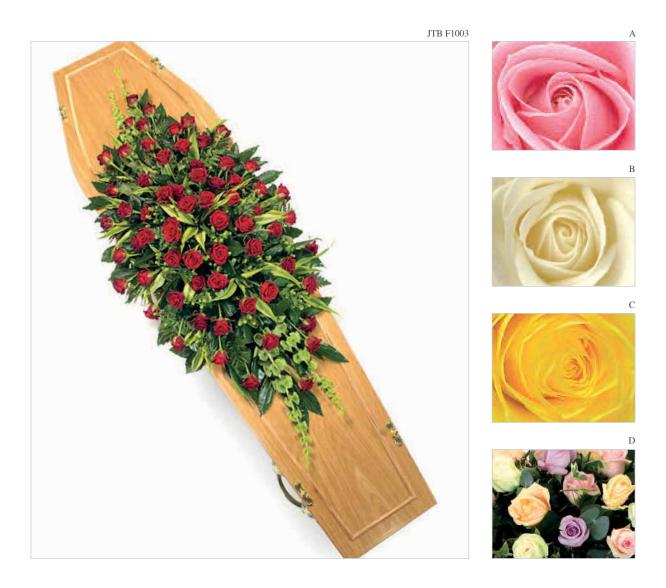

## **CASKET SPRAYS**

Available in 3ft, 4ft, 5ft or 6ft

Available in 3ft, 4ft, 5ft or 6ft

Available in 4ft, 5ft or 6ft

Available in 4ft, 5ft or 6ft