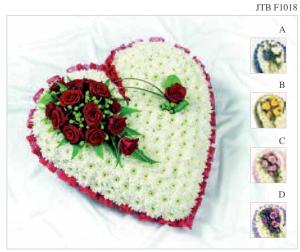

#### **HEARTS**

HEART BASED (15", 18" and 21")

LOOSE FLORAL HEART (12", 15", 18" and 21")

Available in any colour

SMALL HEART 10", MEDIUM HEART 12", LARGE HEART 15"