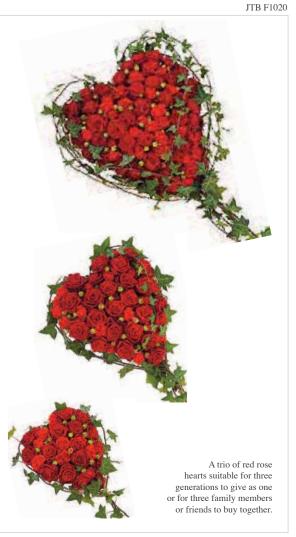

#### **HEARTS**

HEART BASED (15", 18" and 21")

LOOSE FLORAL HEART (12", 15", 18" and 21")

Available in any colour

SMALL HEART 10", MEDIUM HEART 12", LARGE HEART 15"