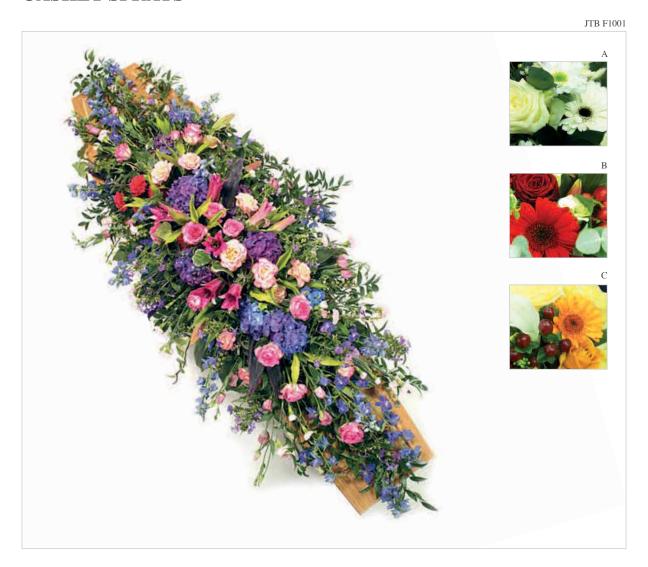

## **CASKET SPRAYS**

Available in 3ft, 4ft, 5ft or 6ft

Available in 3ft, 4ft, 5ft or 6ft

Available in 4ft, 5ft or 6ft

Available in 4ft, 5ft or 6ft