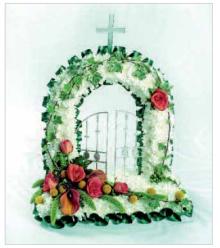

## **BESPOKE DESIGNS**

GATES OF HEAVEN

ANGEL

TEDDY BEAR 18" and 23"

FOOTBALL SHIRTS (ANY TEAM AVAILABLE)

AN EXAMPLE OF A BESPOKE DESIGN