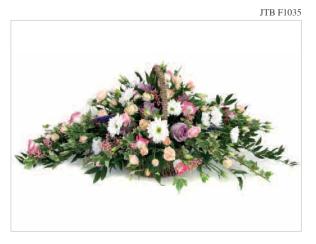

## **CASKET SPRAYS**

Available in 3ft, 4ft, 5ft or 6ft

Available in 3ft, 4ft, 5ft or 6ft

Available in 4ft, 5ft or 6ft

Available in 4ft, 5ft or 6ft