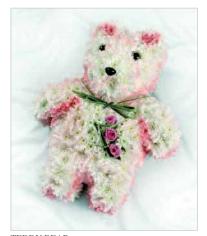

## **BESPOKE DESIGNS**

GATES OF HEAVEN

ANGEL

TEDDY BEAR 18" and 23"

FOOTBALL SHIRTS (ANY TEAM AVAILABLE)

AN EXAMPLE OF A BESPOKE DESIGN