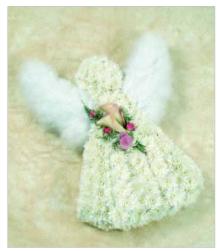

## **BESPOKE DESIGNS**

GATES OF HEAVEN

ANGEL

TEDDY BEAR 18" and 23"

FOOTBALL SHIRTS (ANY TEAM AVAILABLE)

AN EXAMPLE OF A BESPOKE DESIGN