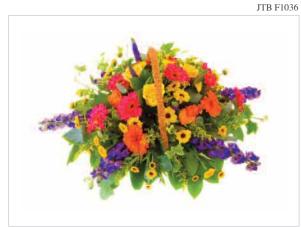

ETTERS

JTB F1013



LOOSE LETTERS

Available with any words and any colour

#### **BASED CROSS**

## **LOOSE CROSS**



WHITE BASED CROSS EDGED WITH RIBBON

Available in 3ft, 4ft or 5ft



Available in 3ft, 4ft or 5ft

## **PILLOWS & CUSHIONS**



Available in small, medium and large

#### **HEARTS**



HEART BASED (15", 18" and 21")



LOOSE FLORAL HEART (12", 15", 18" and 21")

Available in any colour



SMALL HEART 10", MEDIUM HEART 12", LARGE HEART 15"

## **POSY PAD**



Available in 12", 14", 16" or 18"

#### **WREATHS**



Available in 12", 14", 16" or 20"

## **SPRAYS & SHEATHS**









Available in any colour

## **BESPOKE DESIGNS**





GATES OF HEAVEN

ANGEL



TEDDY BEAR 18" and 23"



FOOTBALL SHIRTS (ANY TEAM AVAILABLE)



AN EXAMPLE OF A BESPOKE DESIGN

## **BASKETS**





# **RELIGIOUS TRIBUTES**





Available in all colours



85 Victoria Road East Thornton Cleveleys FY5 5BU Telephone:(01253) 863022

Email: enquiries@jtbyrne.co.uk

1 Low Moor Rd Bispham, Blackpool FY2 OPA **Telephone:**(01253) 500536 1 Beach Road West View, Fleetwood FY7 8PS **Telephone:**(01253) 776281

Website: www.jtbyrne.co.uk