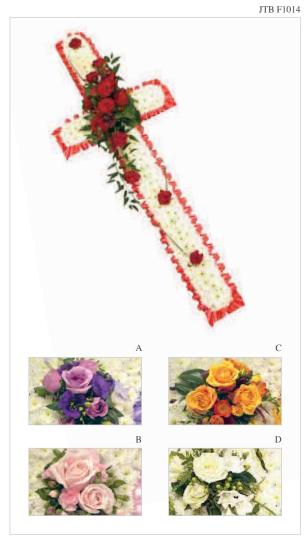

#### **BASED CROSS**

## **LOOSE CROSS**

WHITE BASED CROSS EDGED WITH RIBBON

Available in 3ft, 4ft or 5ft

Available in 3ft, 4ft or 5ft