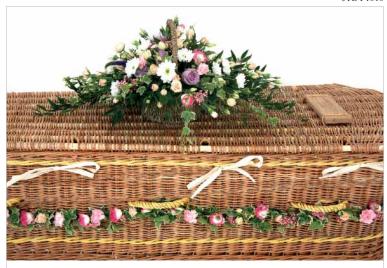

## **CASKET SPRAYS**

Available in 3ft, 4ft, 5ft or 6ft

Available in 3ft, 4ft, 5ft or 6ft

Available in 4ft, 5ft or 6ft

Available in 4ft, 5ft or 6ft