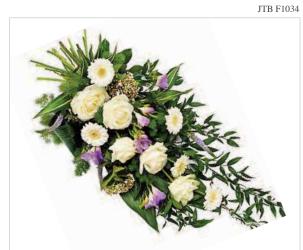

or 6ft

## **GARLANDS**





JTB F1007

JTB F1008





Available in all colours

## **CASKET SET**





JTB F1010



Available in any colour

## **LETTERS**





LOOSE LETTERS

JTB F1012



BASED LETTERS

JTB F1013



LOOSE LETTERS

Available with any words and any colour

#### **BASED CROSS**

## **LOOSE CROSS**



WHITE BASED CROSS EDGED WITH RIBBON

Available in 3ft, 4ft or 5ft



Available in 3ft, 4ft or 5ft

## **PILLOWS & CUSHIONS**



Available in small, medium and large

#### **HEARTS**



HEART BASED (15", 18" and 21")



LOOSE FLORAL HEART (12", 15", 18" and 21")

Available in any colour



SMALL HEART 10", MEDIUM HEART 12", LARGE HEART 15"

## **POSY PAD**



Available in 12", 14", 16" or 18"

#### **WREATHS**



Available in 12", 14", 16" or 20"

## **SPRAYS & SHEATHS**









Available in any colour

## **BESPOKE DESIGNS**





GATES OF HEAVEN

ANGEL



TEDDY BEAR 18" and 23"



FOOTBALL SHIRTS (ANY TEAM AVAILABLE)



AN EXAMPLE OF A BESPOKE DESIGN

## **BASKETS**





# **RELIGIOUS TRIBUTES**





Available in all colours



85 Victoria Road East Thornton Cleveleys FY5 5BU Telephone:(01253) 863022

Email: enquiries@jtbyrne.co.uk

1 Low Moor Rd Bispham, Blackpool FY2 OPA **Telephone:**(01253) 500536 1 Beach Road West View, Fleetwood FY7 8PS **Telephone:**(01253) 776281

Website: www.jtbyrne.co.uk