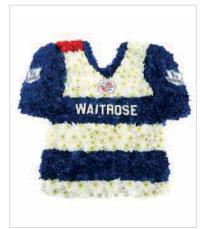

## **BESPOKE DESIGNS**

GATES OF HEAVEN

ANGEL

TEDDY BEAR 18" and 23"

FOOTBALL SHIRTS (ANY TEAM AVAILABLE)

AN EXAMPLE OF A BESPOKE DESIGN