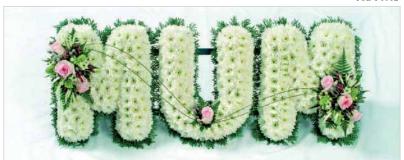

## **LETTERS**

LOOSE LETTERS

JTB F1012

BASED LETTERS

JTB F1013

LOOSE LETTERS

Available with any words and any colour