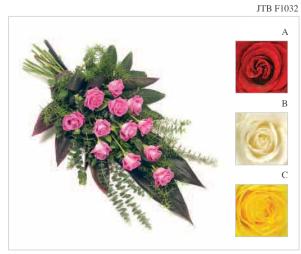

5ft or 6ft

## **GARLANDS**





JTB F1007

JTB F1008





Available in all colours

## **CASKET SET**





JTB F1010



Available in any colour

## **LETTERS**





LOOSE LETTERS

JTB F1012



BASED LETTERS

JTB F1013



LOOSE LETTERS

Available with any words and any colour

#### **BASED CROSS**

## **LOOSE CROSS**



WHITE BASED CROSS EDGED WITH RIBBON

Available in 3ft, 4ft or 5ft



Available in 3ft, 4ft or 5ft

## **PILLOWS & CUSHIONS**



Available in small, medium and large

#### **HEARTS**



HEART BASED (15", 18" and 21")



LOOSE FLORAL HEART (12", 15", 18" and 21")

Available in any colour



SMALL HEART 10", MEDIUM HEART 12", LARGE HEART 15"

## **POSY PAD**



Available in 12", 14", 16" or 18"

#### **WREATHS**



Available in 12", 14", 16" or 20"

## **SPRAYS & SHEATHS**









Available in any colour

## **BESPOKE DESIGNS**





GATES OF HEAVEN

ANGEL



TEDDY BEAR 18" and 23"



FOOTBALL SHIRTS (ANY TEAM AVAILABLE)



AN EXAMPLE OF A BESPOKE DESIGN

## **BASKETS**





# **RELIGIOUS TRIBUTES**





Available in all colours



85 Victoria Road East Thornton Cleveleys FY5 5BU Telephone:(01253) 863022

Email: enquiries@jtbyrne.co.uk

1 Low Moor Rd Bispham, Blackpool FY2 OPA **Telephone:**(01253) 500536 1 Beach Road West View, Fleetwood FY7 8PS **Telephone:**(01253) 776281

Website: www.jtbyrne.co.uk