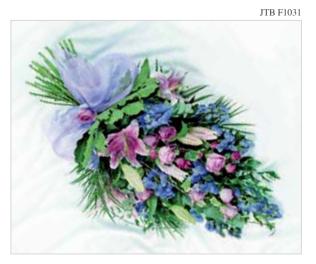

, 5ft or 6ft

## **GARLANDS**





JTB F1007

JTB F1008





Available in all colours

## **CASKET SET**





JTB F1010



Available in any colour

## **LETTERS**





LOOSE LETTERS

JTB F1012



BASED LETTERS

JTB F1013



LOOSE LETTERS

Available with any words and any colour

#### **BASED CROSS**

## **LOOSE CROSS**



WHITE BASED CROSS EDGED WITH RIBBON

Available in 3ft, 4ft or 5ft



Available in 3ft, 4ft or 5ft

## **PILLOWS & CUSHIONS**



Available in small, medium and large

#### **HEARTS**



HEART BASED (15", 18" and 21")



LOOSE FLORAL HEART (12", 15", 18" and 21")

Available in any colour



SMALL HEART 10", MEDIUM HEART 12", LARGE HEART 15"

## **POSY PAD**



Available in 12", 14", 16" or 18"

#### **WREATHS**



Available in 12", 14", 16" or 20"

## **SPRAYS & SHEATHS**









Available in any colour

## **BESPOKE DESIGNS**





GATES OF HEAVEN

ANGEL



TEDDY BEAR 18" and 23"



FOOTBALL SHIRTS (ANY TEAM AVAILABLE)



AN EXAMPLE OF A BESPOKE DESIGN

## **BASKETS**





# **RELIGIOUS TRIBUTES**





Available in all colours



85 Victoria Road East Thornton Cleveleys FY5 5BU Telephone:(01253) 863022

Email: enquiries@jtbyrne.co.uk

1 Low Moor Rd Bispham, Blackpool FY2 OPA **Telephone:**(01253) 500536 1 Beach Road West View, Fleetwood FY7 8PS **Telephone:**(01253) 776281

Website: www.jtbyrne.co.uk