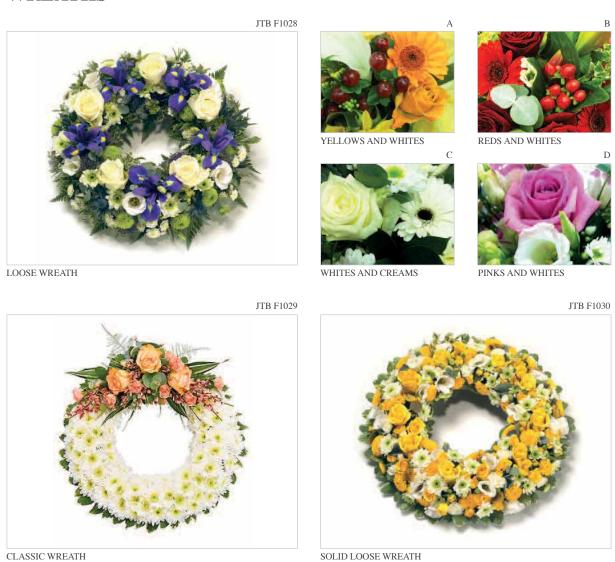

in 4ft, 5ft or 6ft

## **COUNTRY CASKET**



Available in 4ft, 5ft or 6ft

## **GARLANDS**





JTB F1007

JTB F1008





Available in all colours

## **CASKET SET**





JTB F1010



Available in any colour

## **LETTERS**





LOOSE LETTERS

JTB F1012



BASED LETTERS

JTB F1013



LOOSE LETTERS

Available with any words and any colour

#### **BASED CROSS**

## **LOOSE CROSS**



WHITE BASED CROSS EDGED WITH RIBBON

Available in 3ft, 4ft or 5ft



Available in 3ft, 4ft or 5ft

## **PILLOWS & CUSHIONS**



Available in small, medium and large

#### **HEARTS**



HEART BASED (15", 18" and 21")



LOOSE FLORAL HEART (12", 15", 18" and 21")

Available in any colour



SMALL HEART 10", MEDIUM HEART 12", LARGE HEART 15"

## **POSY PAD**



Available in 12", 14", 16" or 18"

#### **WREATHS**



Available in 12", 14", 16" or 20"

## **SPRAYS & SHEATHS**









Available in any colour

## **BESPOKE DESIGNS**





GATES OF HEAVEN

ANGEL



TEDDY BEAR 18" and 23"



FOOTBALL SHIRTS (ANY TEAM AVAILABLE)



AN EXAMPLE OF A BESPOKE DESIGN

## **BASKETS**





# **RELIGIOUS TRIBUTES**





Available in all colours



85 Victoria Road East Thornton Cleveleys FY5 5BU Telephone:(01253) 863022

Email: enquiries@jtbyrne.co.uk

1 Low Moor Rd Bispham, Blackpool FY2 OPA **Telephone:**(01253) 500536 1 Beach Road West View, Fleetwood FY7 8PS **Telephone:**(01253) 776281

Website: www.jtbyrne.co.uk