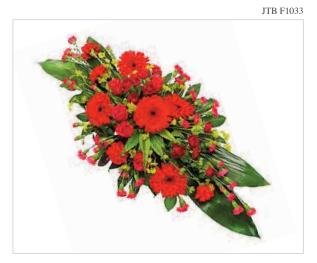

t or 6ft

## **GARLANDS**





JTB F1007

JTB F1008





Available in all colours

## **CASKET SET**





JTB F1010



Available in any colour

## **LETTERS**





LOOSE LETTERS

JTB F1012



BASED LETTERS

JTB F1013



LOOSE LETTERS

Available with any words and any colour

#### **BASED CROSS**

## **LOOSE CROSS**



WHITE BASED CROSS EDGED WITH RIBBON

Available in 3ft, 4ft or 5ft



Available in 3ft, 4ft or 5ft

## **PILLOWS & CUSHIONS**



Available in small, medium and large

#### **HEARTS**



HEART BASED (15", 18" and 21")



LOOSE FLORAL HEART (12", 15", 18" and 21")

Available in any colour



SMALL HEART 10", MEDIUM HEART 12", LARGE HEART 15"

## **POSY PAD**



Available in 12", 14", 16" or 18"

#### **WREATHS**



Available in 12", 14", 16" or 20"

## **SPRAYS & SHEATHS**









Available in any colour

## **BESPOKE DESIGNS**





GATES OF HEAVEN

ANGEL



TEDDY BEAR 18" and 23"



FOOTBALL SHIRTS (ANY TEAM AVAILABLE)



AN EXAMPLE OF A BESPOKE DESIGN

## **BASKETS**





# **RELIGIOUS TRIBUTES**





Available in all colours



85 Victoria Road East Thornton Cleveleys FY5 5BU Telephone:(01253) 863022

Email: enquiries@jtbyrne.co.uk

1 Low Moor Rd Bispham, Blackpool FY2 OPA **Telephone:**(01253) 500536 1 Beach Road West View, Fleetwood FY7 8PS **Telephone:**(01253) 776281

Website: www.jtbyrne.co.uk