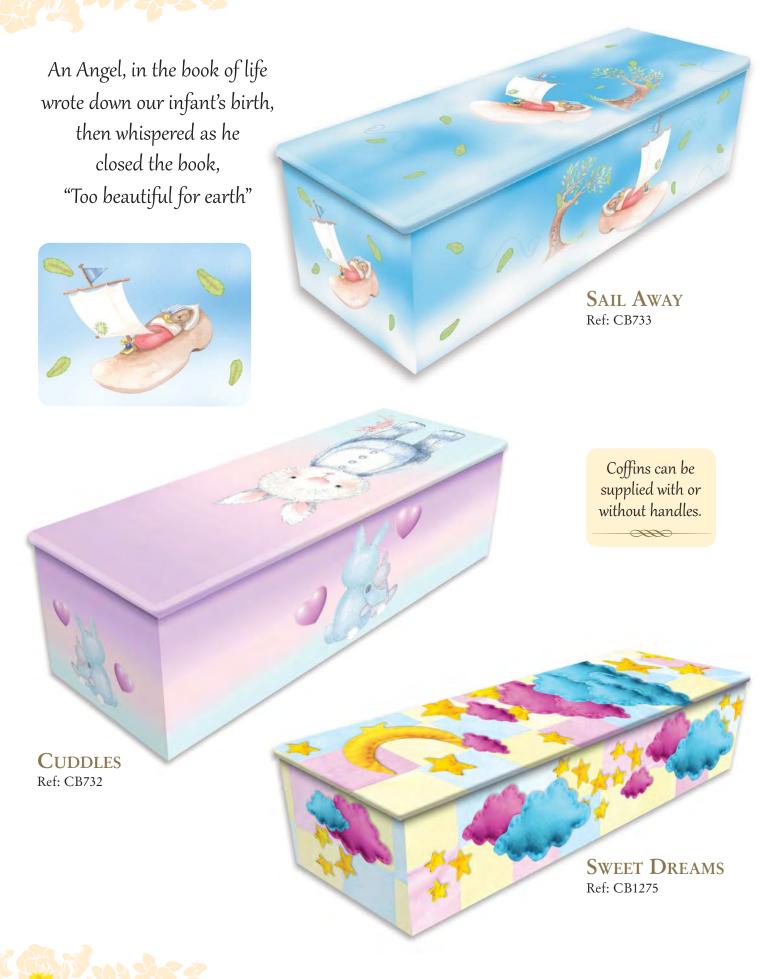

# Young Child AVAILABLE IN • WOOD • SPARKLE • CASKET SHAPE

## Young Child

AVAILABLE IN • WOOD • SPARKLE • CASKET SHAPE

for our daughters beautiful coffin it's something you never think you will ever be doing and we never knew you could get such beautiful pieces. Again thank you from the bottom of our hearts we will be forever grateful for your fantastic service.

## Young Child AVAILABLE IN • WOOD • SPARKLE • CASKET SHAPE

## Young Child AVAILABLE IN WOOD SPARKLE

66 Hi, I just wanted to drop you a note to say thank you so much for the perfect casket you made for our precious baby boy, Harry. It's a proper crappy time we are going through at the moment but seeing the gorgeous monkey casket made today a little brighter. Knowing our little boy will be laid to rest in something so perfect and fitting for him is a comfort and it is just exactly what we asked for.

PENNY AND JASON

TEDDY BEARS

**PICNIC** Ref: CB731