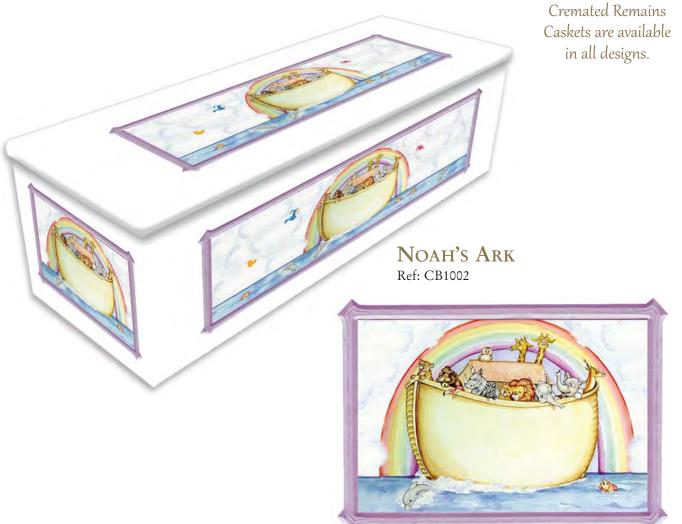

solely through Funeral Directors.

# New Born & Baby Caskets AVAILABLE IN • WOOD • SPARKLE • CASKET SHAPE



## New Born & Baby Caskets

AVAILABLE IN • WOOD • SPARKLE • CASKET SHAPE



# New Born & Baby Caskets AVAILABLE IN . WOOD . SPARKLE . CASKET SHAPE



## New Born & Baby Caskets AVAILABLE IN WOOD SPARKLE CASKET SHAPE



# New Born & Baby Caskets AVAILABLE IN . WOOD . SPARKLE . CASKET SHAPE



## New Born & Baby Caskets AVAILABLE IN - WOOD - SPARKLE - CASKET SHAPE



# New Born & Baby Caskets AVAILABLE IN • WOOD • SPARKLE • CASKET SHAPE



## New Born & Baby Caskets AVAILABLE IN - WOOD - SPARKLE - CASKET SHAPE



# New Born & Baby Caskets AVAILABLE IN . WOOD . SPARKLE . CASKET SHAPE



## New Born & Baby Caskets AVAILABLE IN WOOD SPARKLE CASKET SHAPE





**MOONBABY** Ref: CRC506







# New Born & Baby Caskets AVAILABLE IN WOOD SPARKLE CASKET SHAPE



# Bespoke Character Range AVAILABLE IN • WOOD • SPARKLE • COFFINS & CASKET SHAPE



Choose the casket add the elements you want on the casket. And remember you can add a name on the lid as well.

All the characters and elements can have their colours and positions changed to suit.



# Bespoke Character Range AVAILABLE IN • WOOD • SPARKLE • COFFINS & CASKET SHAPE



### PRINCESS



### PRINCESS

AVAILABLE IN • WOOD • SPARKLE • COFFINS & CASKET SHAPE





# Young Child AVAILABLE IN • WOOD • SPARKLE • CASKET SHAPE



## Young Child

AVAILABLE IN • WOOD • SPARKLE • CASKET SHAPE

for our daughters beautiful coffin it's something you never think you will ever be doing and we never knew you could get such beautiful pieces. A