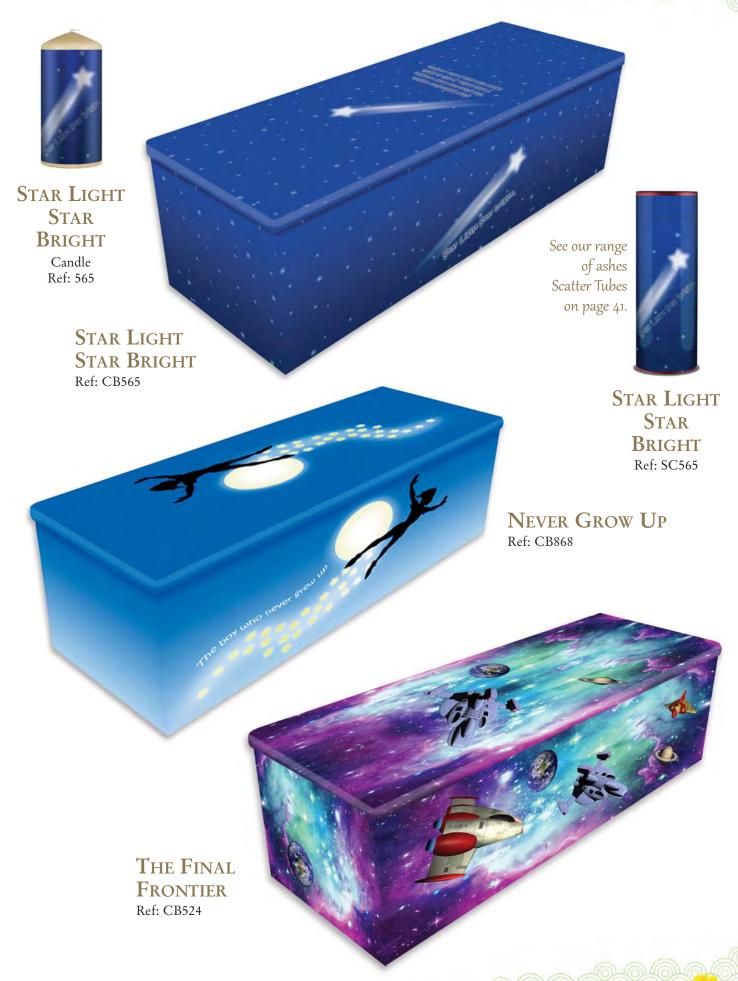

#### **Young Child**

Pages 20-25

# Young Child AVAILABLE IN • WOOD • SPARKLE • CASKET SHAPE

## Young Child

AVAILABLE IN • WOOD • SPARKLE • CASKET SHAPE

for our daughters beautiful coffin it's something you never think you will ever be doing and we never knew you could get such beautiful pieces. Again thank you from the bottom of our hearts we will be forever grateful for your fantastic service.

## Young Child AVAILABLE IN • WOOD • SPARKLE • CASKET SHAPE

## Young Child AVAILABLE IN WOOD SPARKLE

66 Hi, I just wanted to drop you a note to say thank you so much for the perfect casket you made for our precious baby boy, Harry. It's a proper crappy time we are going through at the moment but seeing the gorgeous monkey casket made today a little brighter. Knowing our little boy will be laid to rest in something so perfect and fitting for him is a comfort and it is just exactly what we asked for.