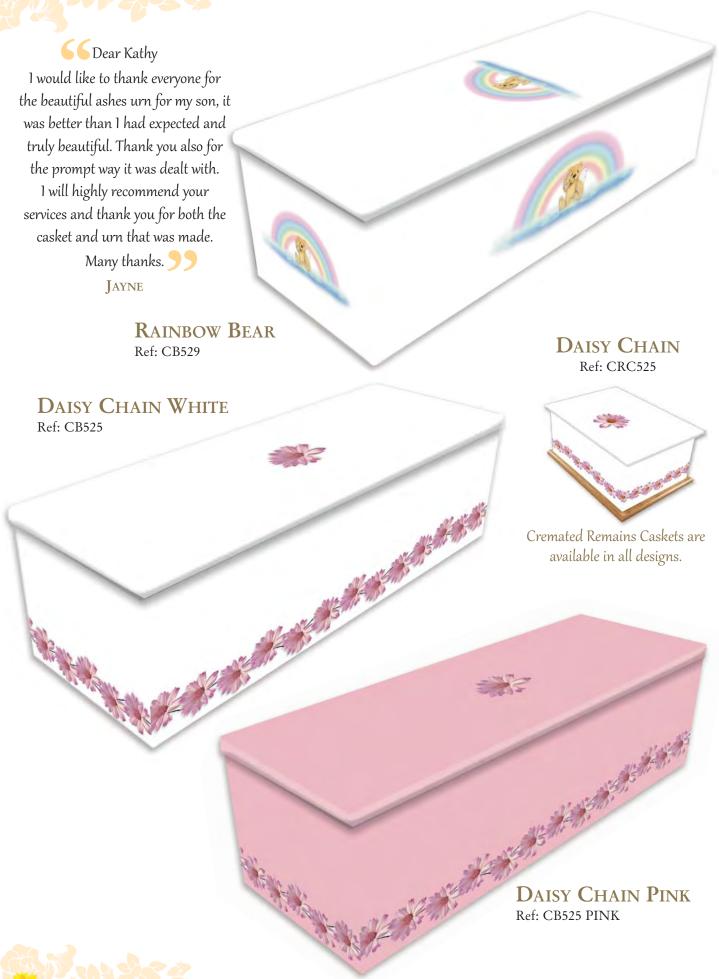

## Child

AVAILABLE IN • WOOD • SPARKLE • COFFINS & CASKET SHAPE 66 For some moments in life there are just no words >> JAY'S ANGEL Ref: CB426 This angel was drawn for Jay by his brother. Permission to use his design was given by Jay's mum and family. See our range of ashes Scatter Tubes on page 41. HOPE Ref: SC1096 HOPE Ref: CB1096 My Angel Ref: CB1026

### Cremated Remains Caskets

Cremated Remains Caskets are available in Infant and Child sizes to match our range of caskets including bespoke design.

All caskets can be personalised with a name, date, picture or message.

RAINBOW BEAR BLUE Ref: CRC529

TOY TRAIN
Ref: CRC1003

TWINKLE TWINKLE BLUE Ref: CRC515

FIRE TRUCK
Ref: CRC528

HOPE Ref: CRC1096

LITTLE PRINCESS
Ref: CRC521

HEFFALUMPS Ref: CRC724

Kind regards >>>
BRIDGET HOLLEY