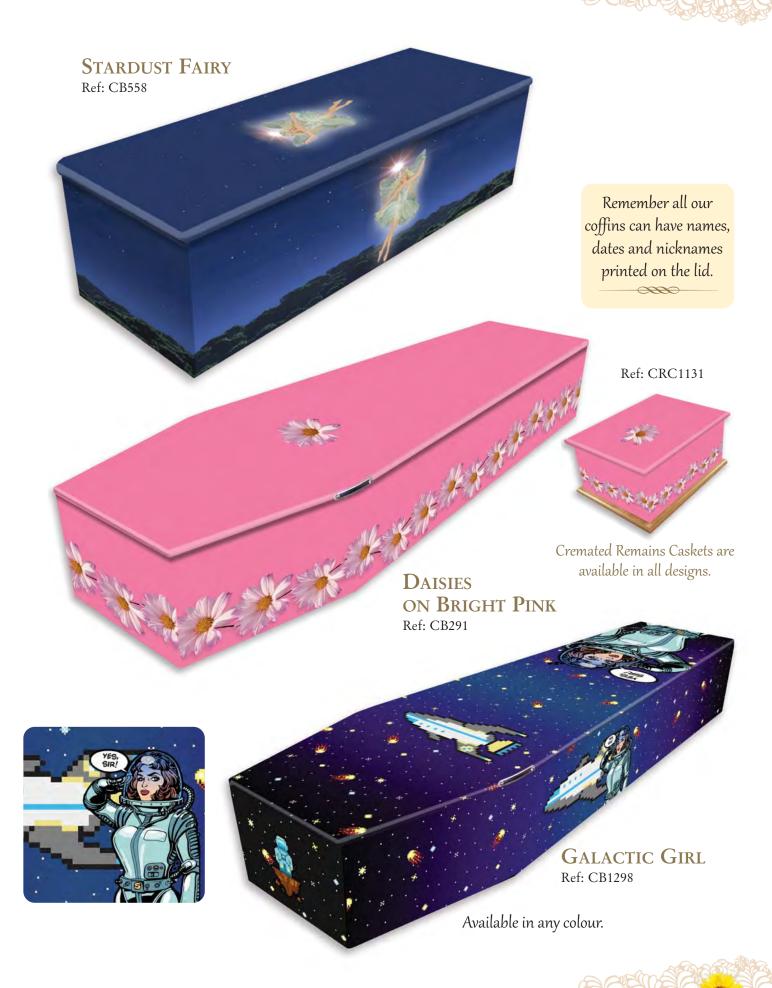

#### Child

Pages 26-34

## Child

AVAILABLE IN • WOOD • SPARKLE • COFFINS & CASKET SHAPE