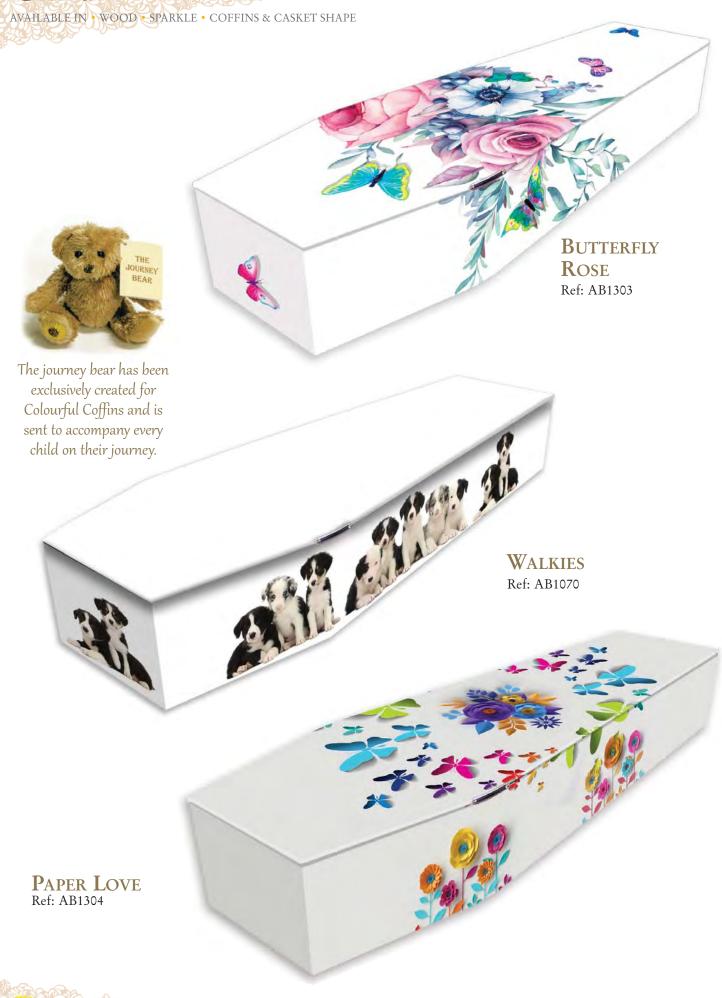

# New Born & Baby Caskets AVAILABLE IN • WOOD • SPARKLE • CASKET SHAPE

# Bespoke Character Range AVAILABLE IN • WOOD • SPARKLE • COFFINS & CASKET SHAPE

Choose the casket add the elements you want on the casket. And remember you can add a name on the lid as well.

All the characters and elements can have their colours and positions changed to suit.

PENNY AND JASON

TEDDY BEARS

**PICNIC** Ref: CB731