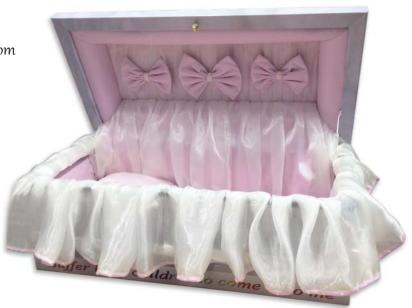

#### THE VICTORIA

This amazingly beautiful interior can be made to fit any casket. Shown in pink, the Victoria can be printed to match any colour.

The details are made in organza and voile with handmade bows. Swarovski pearl embellishments complete this lovely design.