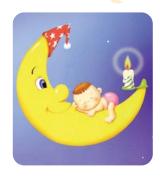

## New Born & Baby Caskets AVAILABLE IN WOOD SPARKLE CASKET SHAPE

**MOONBABY** Ref: CRC506