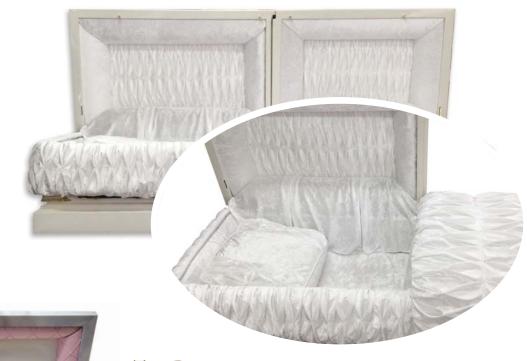

### American Caskets Interiors

Our luxurious hand made American Casket interiors come in wide range of materials from a silky satin through to plush velvets in a wide range of colours. Can be made to fit all caskets and coffins sizes.