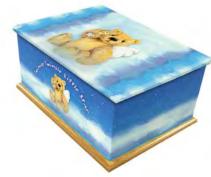

terior may be printed with any image of your choice, or any colour. Just beautiful to see and touch.

#### **ANGEL WINGS**

tiny Swarovski elements.

A beautiful dainty interior, available in any size. Made of soft polyester which can be printed in any colour underneath a delicate voile overlay which can also be printed with any image, including photos. Finished with toning colours on the edges and

This example shows our delicate butterflies design with light blue pillow and edging.



### Printed Interiors



### Cremated Remains Caskets

Cremated Remains Caskets are available in Infant and Child sizes to match our range of caskets including bespoke design.

All caskets can be personalised with a name, date, picture or message.



RAINBOW BEAR BLUE Ref: CRC529



TOY TRAIN
Ref: CRC1003



TWINKLE TWINKLE BLUE Ref: CRC515



FIRE TRUCK
Ref: CRC528



HOPE Ref: CRC1096



LITTLE PRINCESS
Ref: CRC521



HEFFALUMPS Ref: CRC724



Kind regards >>>
BRIDGET HOLLEY



BUILDING BLOCKS ASHES
Ref: CRC718



**BUBBLES**Ref: CRC511



T-REX
Ref: CRC1019



ROUND AND ROUND THE GARDEN
Ref: CRC885B

### Scatter Tubes

These beautiful burgundy tubes are wrapped in a high gloss graphic of your choice, or we can create an entirely bespoke design based on your own ideas.

A point winds lively and in it

All tubes can be personalised with name plate details and are available in three sizes.

Ref: SC515



JUNGLE ANIMALS Ref: SC130



I SEE THE MOON Ref: SC516



MOON BABY Ref: SC506



NEW ANGEL Ref: SC126



DAISY CHAIN Ref: SC121



SNAKES AND LADDERS Ref: SC1254



MARBLE MADNESS Ref: SC12