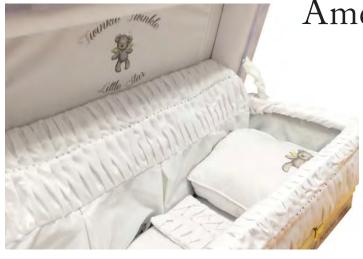

### American Caskets Interiors

Our luxurious hand made American Casket interiors come in wide range of materials from a silky satin through to plush velvets in a wide range of colours. Can be made to fit all caskets and coffins sizes.