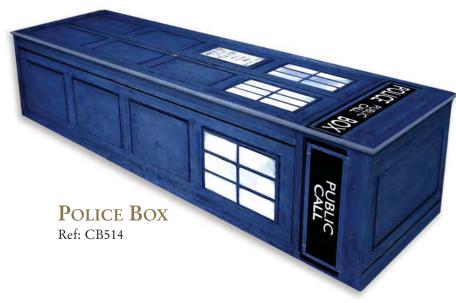

just wanted to drop you a note to say thank you so much for the perfect casket you made for our precious baby boy, Harry. It's a proper crappy time we are going through at the moment but seeing the gorgeous monkey casket made today a little brighter. Knowing our little boy will be laid to rest in something so perfect and fitting for him is a comfort and it is just exactly what we asked for.

PENNY AND JASON





TEDDY BEARS

**PICNIC** Ref: CB731

# Young Child AVAILABLE IN • WOOD • SPARKLE • CASKET SHAPE



### 66 Dear Henri,

We would like to say thank you for the stunning coffin you provided for our son's funeral, Matthew would have loved it. It made our sad day more bearable, please thank all those involved in the design and making of it.

Kind regards >>

PETER, RUTH AND JAMES RULER



MATCHING CREMATED **REMAINS CASKET** 

Ref: CRC514



Cremated Remains Caskets are available in all designs.



BLUE CAMO

Ref: CB531

AVAILABLE IN • WOOD • SPARKLE • COFFINS & CASKET SHAPE







PLAYFUL CHERUBS
Ref: CRC1263



Cremated Remains Caskets are available in all designs.

One phone call changed despair and grief in trying to find what we needed to help us say goodbye.

Little Jack loved his favourite character and spent his time in puddles.

To have the perfect casket for him meant so much. His mum and dad could not have asked for better. Thank you is inadequate. Your job is the most difficult helping people in their grief and bringing them the most joyful resting place, I don't think you realise what a beautiful thing to do. It made our sadness have a smile and everyone just