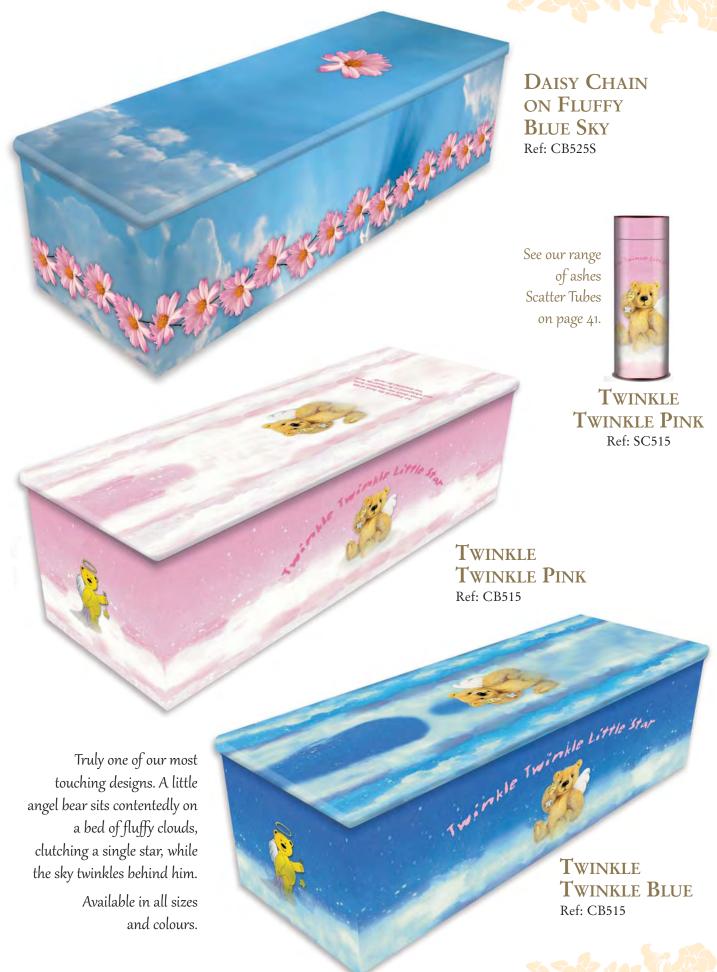

RAINBOW BEAR BLUE Ref: CRC529

TOY TRAIN
Ref: CRC1003

TWINKLE TWINKLE BLUE Ref: CRC515

FIRE TRUCK
Ref: CRC528

HOPE Ref: CRC1096

LITTLE PRINCESS
Ref: CRC521

HEFFALUMPS Ref: CRC724

Kind regards >>>
BRIDGET HOLLEY

Ref: SC515

JUNGLE ANIMALS Ref: SC130

I SEE THE MOON Ref: SC516

MOON BABY Ref: SC506

NEW ANGEL Ref: SC126

DAISY CHAIN Ref: SC121

SNAKES AND LADDERS Ref: SC1254

MARBLE MADNESS Ref: SC1258