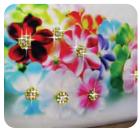

## Child

Peaturing hand-applied Swarovski crystals and a soft shimmering finish, our exclusive Sparkle range, designed to create a very sparkly farewell to that special person. The tiny crystals are perfect for highlighting names and features such as delicate hearts and flowers, while the shimmer adds a touch of frosted sparkle to a plain background.

Sparkle designs can be applied to all styles of picture coffins suitable for burial or cremation ask our team for advice.

Just a note to say that we are very pleased with the coffin. It was given a mention by the priest and lots of people commented on it. The shimmer finish and crystal work on this coffin, as well as the butterfly one we had just before Christmas, was excellent and really sets the coffin off well.