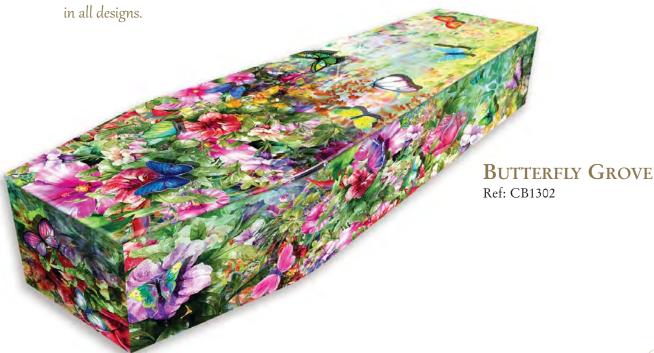

l designs.



BLUE CAMO

Ref: CB531

AVAILABLE IN • WOOD • SPARKLE • COFFINS & CASKET SHAPE







PLAYFUL CHERUBS
Ref: CRC1263



Cremated Remains Caskets are available in all designs.

One phone call changed despair and grief in trying to find what we needed to help us say goodbye.

Little Jack loved his favourite character and spent his time in puddles.

To have the perfect casket for him meant so much. His mum and dad could not have asked for better. Thank you is inadequate. Your job is the most difficult helping people in their grief and bringing them the most joyful resting place, I don't think you realise what a beautiful thing to do. It made our sadness have a smile and everyone just was able to bear the loss a little easily. You really don't know how amazing you are.

ANNE SMITH



## Child



AVAILABLE IN • WOOD • SPARKLE • COFFINS & CASKET SHAPE



## Child

AVAILABLE IN • WOOD • SPARKLE • COFFINS & CASKET SHAPE 66 For some moments in life there are just no words >> JAY'S ANGEL Ref: CB426 This angel was drawn for Jay by his brother. Permission to use his design was given by Jay's mum and family. See our range of ashes Scatter Tubes on page 41. HOPE Ref: SC1096 HOPE Ref: CB1096 My Angel Ref: CB1026



## Child



Peaturing hand-applied Swarovski crystals and a soft shimmering finish, our exclusive Sparkle range, designed to create a very sparkly farewell to that special person. The tiny crystals are perfect for highlighting names and features such as delicate hearts and flowers, while the shimmer adds a touch of frosted sparkle to a plain background.

Sparkle desi