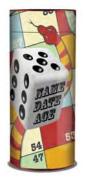

### Scatter Tubes

These beautiful burgundy tubes are wrapped in a high gloss graphic of your choice, or we can create an entirely bespoke design based on your own ideas.

A point winds lively and in it

All tubes can be personalised with name plate details and are available in three sizes.

Ref: SC515

JUNGLE ANIMALS Ref: SC130

I SEE THE MOON Ref: SC516

MOON BABY Ref: SC506

NEW ANGEL Ref: SC126

DAISY CHAIN Ref: SC121

SNAKES AND LADDERS Ref: SC1254

MARBLE MADNESS Ref: SC1258