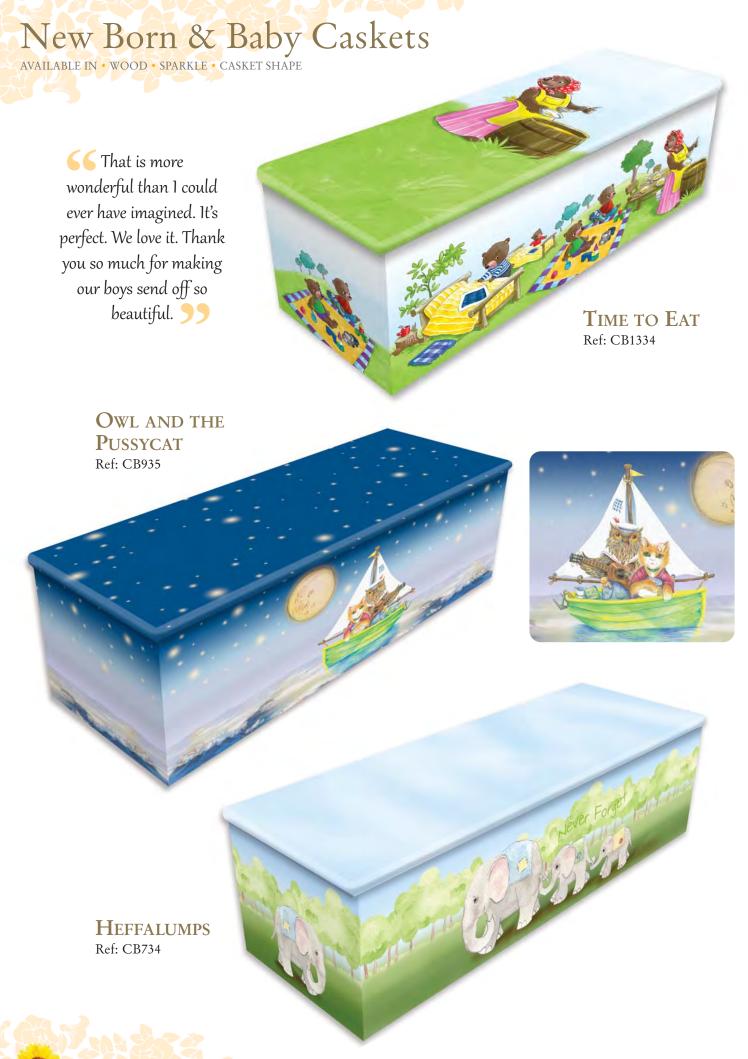

# New Born & Baby Caskets AVAILABLE IN • WOOD • SPARKLE • CASKET SHAPE

## New Born & Baby Caskets

AVAILABLE IN • WOOD • SPARKLE • CASKET SHAPE

# New Born & Baby Caskets AVAILABLE IN . WOOD . SPARKLE . CASKET SHAPE

## New Born & Baby Caskets AVAILABLE IN WOOD SPARKLE CASKET SHAPE

## New Born & Baby Caskets AVAILABLE IN - WOOD - SPARKLE - CASKET SHAPE

## New Born & Baby Caskets AVAILABLE IN WOOD SPARKLE CASKET SHAPE

**MOONBABY** Ref: CRC506

# New Born & Baby Caskets AVAILABLE IN WOOD SPARKLE CASKET SHAPE