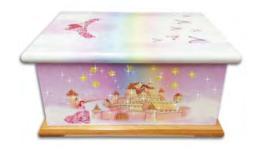

ers, while the shimmer adds a touch of frosted sparkle to a plain background.

Sparkle designs can be applied to all styles of picture coffins suitable for burial or cremation ask our team for advice.

Just a note to say that we are very pleased with the coffin. It was given a mention by the priest and lots of people commented on it. The shimmer finish and crystal work on this coffin, as well as the butterfly one we had just before Christmas, was excellent and really sets the coffin off well.

Thanks again for your help.

AMBER - PINK Ref: CB1052



Head end view











A very special cremated remains casket with shimmer coating and Swarovski crystals. Available in any design including bespoke. For images visit our website www.colourfulcoffins.com



CRYSTAL SLEEPING BEAR Ref: CRC560



CRYSTAL PRINCESS
Ref: CRC1022



CRYSTAL STARBURST Ref: CRC1274

## American Caskets

etal or wooden American caskets provide an impressive backdrop for our designs and you can also choose to personalise the inside of the lid with a very special message or illustration for your loved one.



SOLID WOODEN AMERICAN CASKET WITH ANY COLOUR CONTRAST Ref: AB1287

> DEVOTION CASKET METAL WHITE AND RED ROSES Ref: AB1284

Devotion casket in metal showing white with red roses encrusted with Swarovski crystals.

Pink Sparkle casket encrusted with Swarovski crystals.





## American Caskets



### American Caskets Interiors

Our luxurious hand made American Casket interiors come in wide range of materials from a silky satin through to plush velvets in a wide range of colours. Can be made to fit all