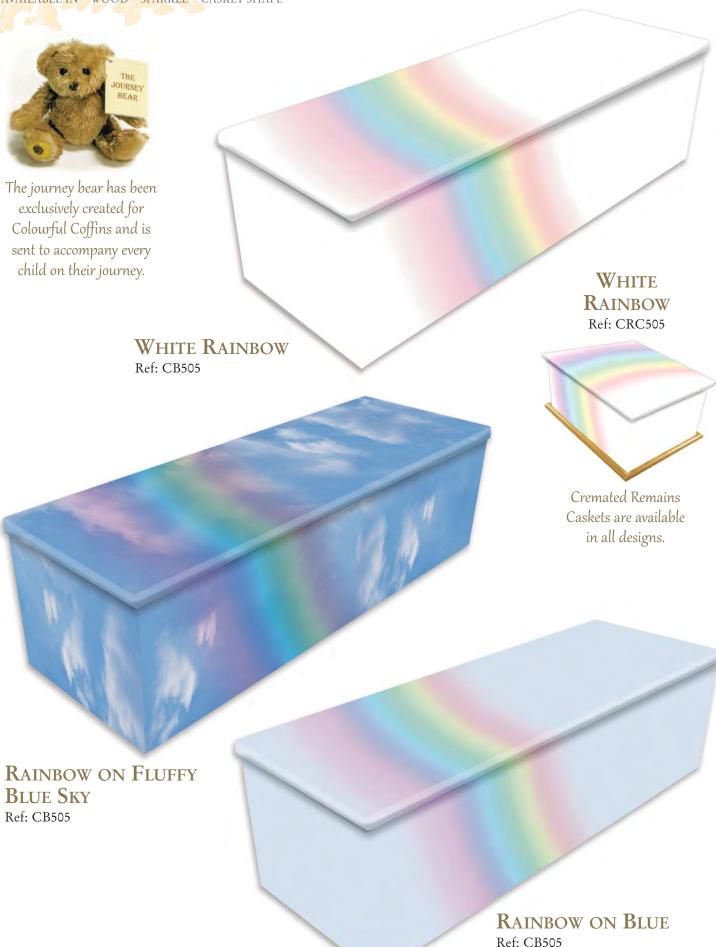

We can also design a completely unique casket, for example, featuring favourite drawings or photographs, so please talk to us directly or via your funeral director.

And, as a special touch for younger children, we always include our very own Journey Bear to provide comfort for the final journey.

# New Born & Baby Caskets AVAILABLE IN • WOOD • SPARKLE • CASKET SHAPE

## New Born & Baby Caskets

AVAILABLE IN • WOOD • SPARKLE • CASKET SHAPE

# New Born & Baby Caskets AVAILABLE IN . WOOD . SPARKLE . CASKET SHAPE

## New Born & Baby Caskets AVAILABLE IN WOOD SPARKLE CASKET SHAPE

## New Born & Baby Caskets AVAILABLE IN - WOOD - SPARKLE - CASKET SHAPE

## New Born & Baby Caskets AVAILABLE IN WOOD SPARKLE CASKET SHAPE

**MOONBABY** Ref: CRC506

# New Born & Baby Caskets AVAILABLE IN WOOD SPARKLE CASKET SHAPE