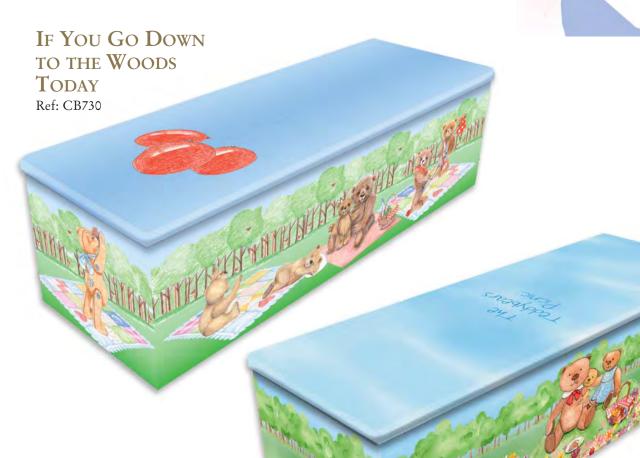

doing and we never knew you could get such beautiful pieces. Again thank you from the bottom of our hearts we will be forever grateful for your fantastic service.

Many thanks for all of your help in this difficult time.

STACY MARR, MOTHER OF ELEANOR
AMBER ALEEN







## Young Child AVAILABLE IN • WOOD • SPARKLE • CASKET SHAPE



## Young Child AVAILABLE IN WOOD SPARKLE

66 Hi, I just wanted to drop you a note to say thank you so much for the perfect casket you made for our precious baby boy, Harry. It's a proper crappy time we are going through at the moment but seeing the gorgeous monkey casket made today a little brighter. Knowing our little boy will be laid to rest in something so perfect and fitting for him is a comfort and it is just exactly what we asked for.

PENNY AND JASON





TEDDY BEARS

**PICNIC** Ref: CB731

# Young Child AVAILABLE IN • WOOD • SPARKLE • CASKET SHAPE



### 66 Dear Henri,

We would like to say thank you for the stunning coffin you provided for our son's funeral, Matthew would have loved it. It made our sad day more bearable, please thank all those involved in the design and making of it.

Kind regards >>

PETER, RUTH AND JAMES RULER



MATCHING CREMATED **REMAINS CASKET** 

Ref: CRC514



Cremated Remains Caskets are available in all designs.



BLUE CAMO

Ref: CB531

AVAILABLE IN • WOOD • SPARKLE • COFFINS & CASKET SHAPE







PLAYFUL CHERUBS
Ref: CRC1263



Cremated Remains Caskets are available in all designs.

One phone call changed despair and grief in trying to find what we needed to help us say goodbye.

Little Jack loved his favour