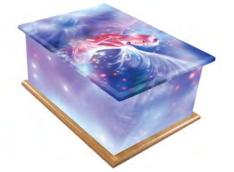

## Child

Peaturing hand-applied Swarovski crystals and a soft shimmering finish, our exclusive Sparkle range, designed to create a very sparkly farewell to that special person. The tiny crystals are perfect for highlighting names and features such as delicate hearts and flowers, while the shimmer adds a touch of frosted sparkle to a plain background.

Sparkle designs can be applied to all styles of picture coffins suitable for burial or cremation ask our team for advice.

Just a note to say that we are very pleased with the coffin. It was given a mention by the priest and lots of people commented on it. The shimmer finish and crystal work on this coffin, as well as the butterfly one we had just before Christmas, was excellent and really sets the coffin off well.