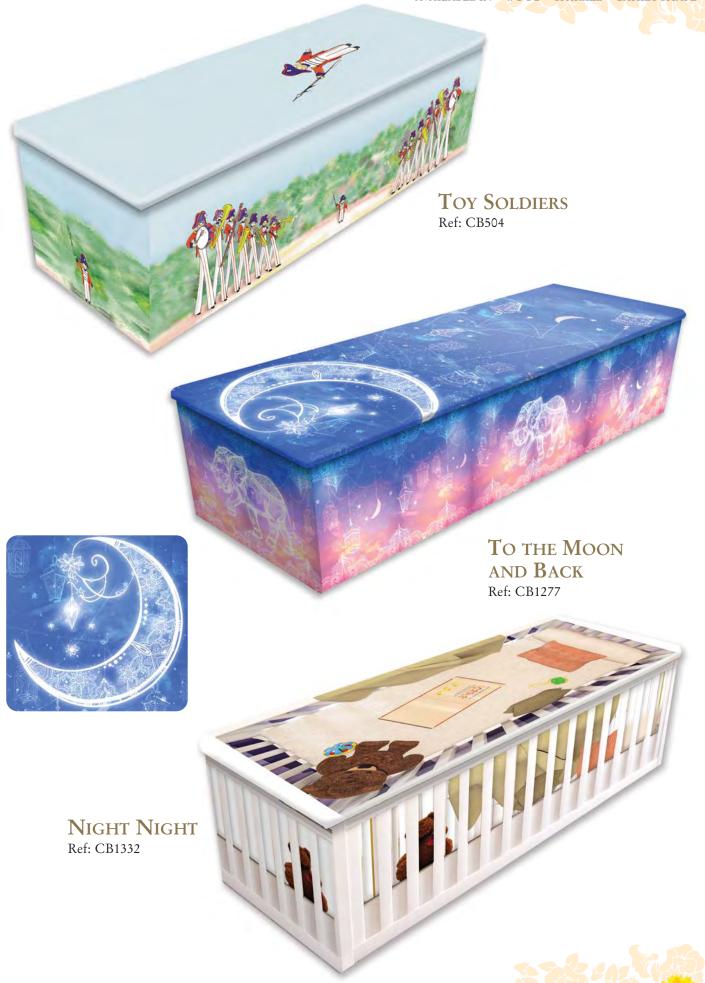

# New Born & Baby Caskets AVAILABLE IN • WOOD • SPARKLE • CASKET SHAPE

## New Born & Baby Caskets

AVAILABLE IN • WOOD • SPARKLE • CASKET SHAPE

# New Born & Baby Caskets AVAILABLE IN . WOOD . SPARKLE . CASKET SHAPE

## New Born & Baby Caskets AVAILABLE IN WOOD SPARKLE CASKET SHAPE

## New Born & Baby Caskets AVAILABLE IN - WOOD - SPARKLE - CASKET SHAPE

## New Born & Baby Caskets AVAILABLE IN WOOD SPARKLE CASKET SHAPE

**MOONBABY** Ref: CRC506

# New Born & Baby Caskets AVAILABLE IN WOOD SPARKLE CASKET SHAPE