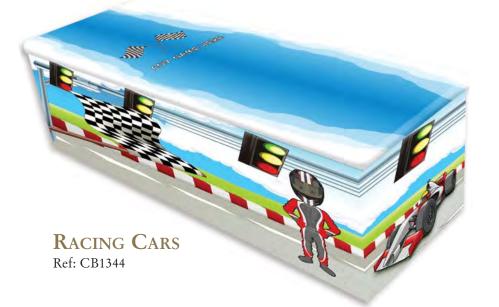

# Bespoke Character Range AVAILABLE IN • WOOD • SPARKLE • COFFINS & CASKET SHAPE

Choose the casket add the elements you want on the casket. And remember you can add a name on the lid as well.

All the characters and elements can have their colours and positions changed to suit.

# Bespoke Character Range AVAILABLE IN • WOOD • SPARKLE • COFFINS & CASKET SHAPE