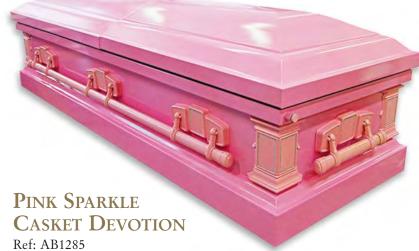

ew











A very special cremated remains casket with shimmer coating and Swarovski crystals. Available in any design including bespoke. For images visit our website www.colourfulcoffins.com



CRYSTAL SLEEPING BEAR Ref: CRC560



CRYSTAL PRINCESS
Ref: CRC1022



CRYSTAL STARBURST Ref: CRC1274

## American Caskets

etal or wooden American caskets provide an impressive backdrop for our designs and you can also choose to personalise the inside of the lid with a very special message or illustration for your loved one.



SOLID WOODEN AMERICAN CASKET WITH ANY COLOUR CONTRAST Ref: AB1287

> DEVOTION CASKET METAL WHITE AND RED ROSES Ref: AB1284

Devotion casket in metal showing white with red roses encrusted with Swarovski crystals.

Pink Sparkle casket encrusted with Swarovski crystals.





## American Caskets



### American Caskets Interiors

Our luxurious hand made American Casket interiors come in wide range of materials from a silky satin through to plush velvets in a wide range of colours. Can be made to fit all caskets and coffins sizes.

#### THE VICTORIA

This amazingly beautiful interior can be made to fit any casket. Shown in pink, the Victoria can be printed to match any colour.

The details are made in organza and voile with handmade bows. Swarovski pearl embellishments complete this lovely design.



#### THE PRINCESS

Shown in white but available in different colours, this crushed velvet interior is beyond beautiful. Made with detailed soft pleating and embellished with hundreds of Swarovski crystals applied by hand.

The Princess comes with matching pillow a