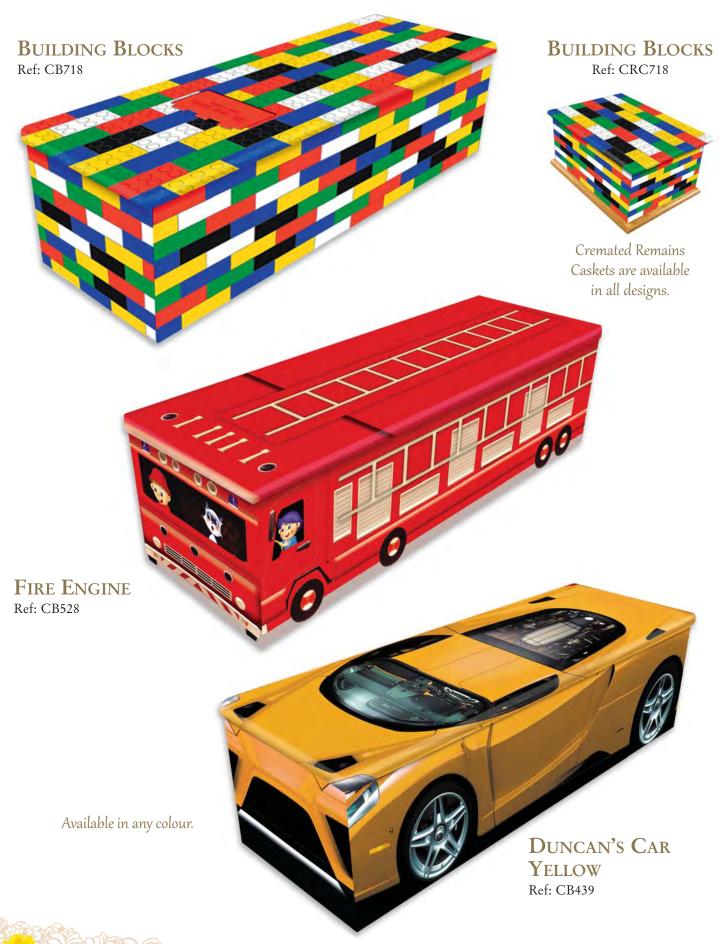

BUILDING BLOCKS ASHES
Ref: CRC718

**BUBBLES**Ref: CRC511

T-REX
Ref: CRC1019

ROUND AND ROUND THE GARDEN
Ref: CRC885B