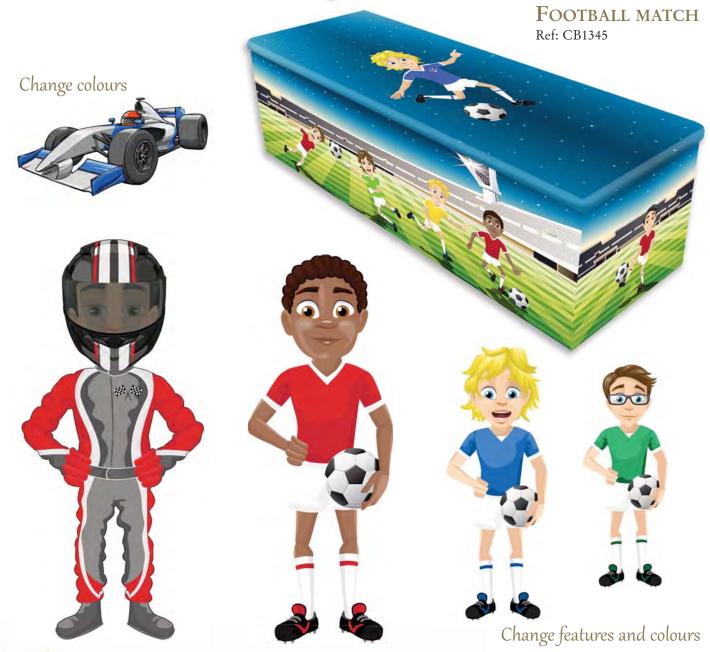

# Bespoke Character Range AVAILABLE IN • WOOD • SPARKLE • COFFINS & CASKET SHAPE

Choose the casket add the elements you want on the casket. And remember you can add a name on the lid as well.

All the characters and elements can have their colours and positions changed to suit.

# Bespoke Character Range AVAILABLE IN • WOOD • SPARKLE • COFFINS & CASKET SHAPE