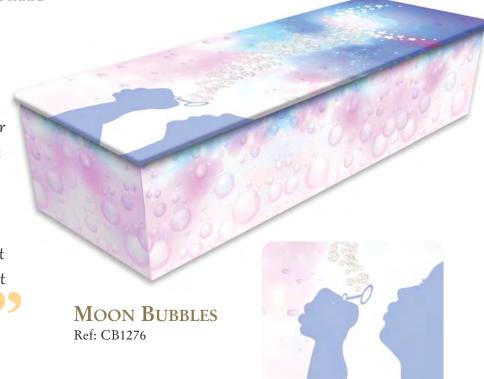

## Child

AVAILABLE IN • WOOD • SPARKLE • COFFINS & CASKET SHAPE

## Child

AVAILABLE IN • WOOD • SPARKLE • COFFINS & CASKET SHAPE 66 For some moments in life there are just no words >> JAY'S ANGEL Ref: CB426 This angel was drawn for Jay by his brother. Permission to use his design was given by Jay's mum and family. See our range of ashes Scatter Tubes on page 41. HOPE Ref: SC1096 HOPE Ref: CB1096 My Angel Ref: CB1026