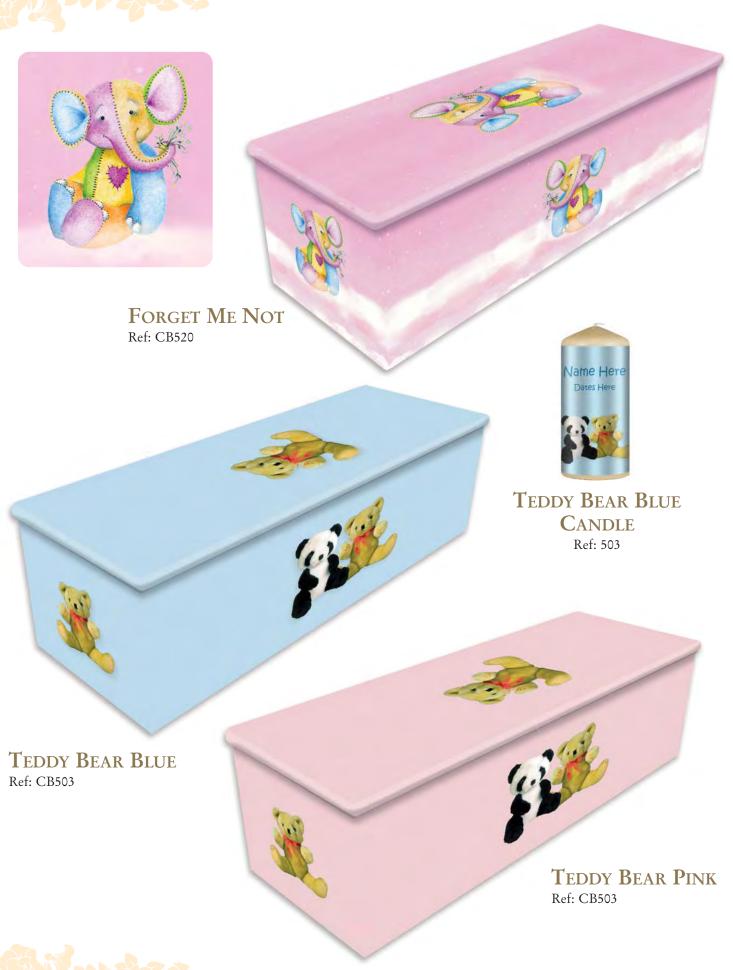

Candles**

Pages 43



#### **Our Princess Collection**

Back cover

2

## Our range of Coffins and Caskets



#### WOODEN AMERICAN CASKET

### METAL AMERICAN CASKET



With or without Swarovski crystal details.

All our coffins and caskets can be personalised with pictures and name. We also offer a wide range of interiors, see page 39.



Please Note: Colourful Coffins and caskets are available solely through Funeral Directors.

# New Born & Baby Caskets AVAILABLE IN • WOOD • SPARKLE • CASKET SHAPE



## New Born & Baby Caskets

AVAILABLE IN • WOOD • SPARKLE • CASKET SHAPE



# New Born & Baby Caskets AVAILABLE IN . WOOD . SPARKLE . CASKET SHAPE



## New Born & Baby Caskets AVAILABLE IN WOOD SPARKLE CASKET SHAPE



# New Born & Baby Caskets AVAILABLE IN . WOOD . SPARKLE . CASKET SHAPE



## New Born & Baby Caskets AVAILABLE IN - WOOD - SPARKLE - CASKET SHAPE



# New Born & Baby Caskets AVAILABLE IN • WOOD • SPARKLE • CASKET SHAPE



## New Born & Baby Caskets AVAILABLE IN - WOOD - SPARKLE - CASKET SHAPE



# New Born & Baby Caskets AVAILABLE IN . WOOD . SPARKLE . CASKET SHAPE



## New Born & Baby Caskets AVAILABLE IN WOOD SPARKLE CASKET SHAPE





**MOONBABY** Ref: CRC506







# New Born & Baby Caskets AVAILABLE IN WOOD SPARKLE CASKET SHAPE



# Bespoke Character Range AVAILABLE IN • WOOD • SPARKLE • COFFINS & CASKET SHAPE



Choose the casket add the elements you want on the casket. And remember you can add a name on the lid as well.

All the characters and elements can have their colours and positions changed to suit.



# Bespoke Character Range AVAILABLE IN • WOO