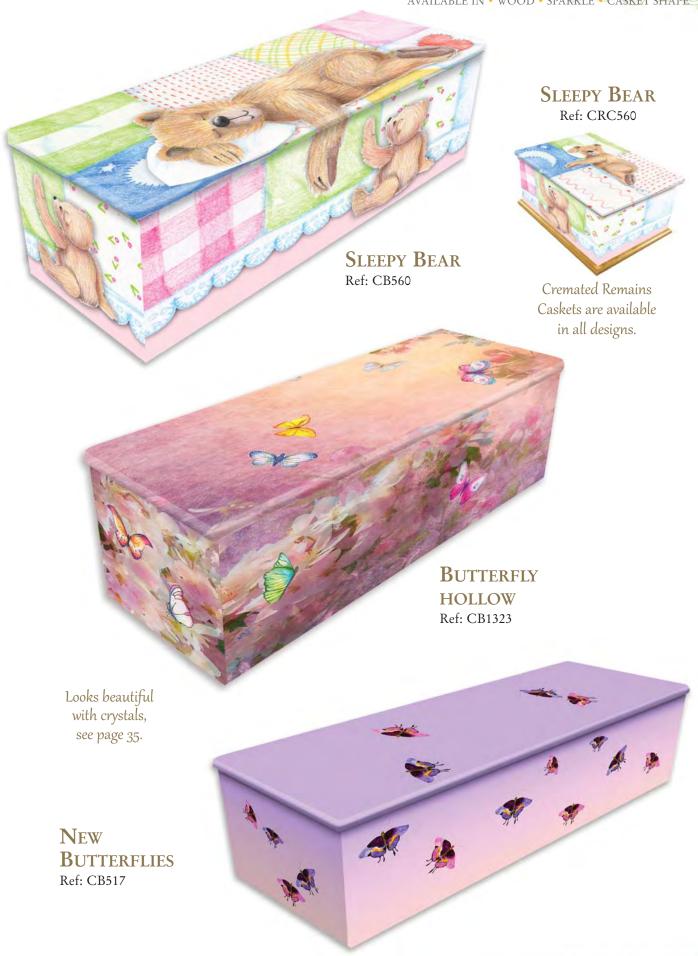

CRYSTAL SLEEPING BEAR Ref: CRC560

CRYSTAL PRINCESS
Ref: CRC1022

CRYSTAL STARBURST Ref: CRC1274