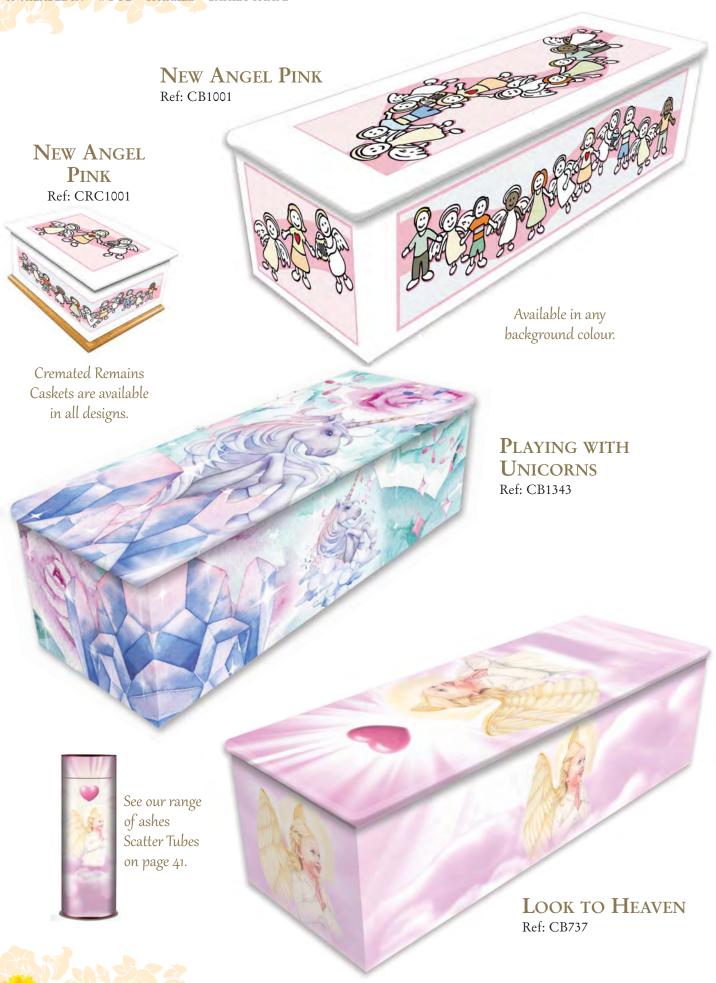

PLAYFUL CHERUBS
Ref: CRC1263

Cremated Remains Caskets are available in all designs.

One phone call changed despair and grief in trying to find what we needed to help us say goodbye.

Little Jack loved his favourite character and spent his time in puddles.

To have the perfect casket for him meant so much. His mum and dad could not have asked for better. Thank you is inadequate. Your job is the most difficult helping people in their grief and bringing them the most joyful resting place, I don't think you realise what a beautiful thing to do. It made our sadness have a smile and everyone just was able to bear the loss a little easily. You really don't know how amazing you are.

ANNE SMITH