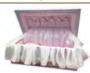

#### THE VICTORIA

This amazingly beautiful interior can be made to fit any casket. Shown in pink, the Victoria can be printed to match any colour.

The details are made in organza and voile with handmade bows. Swarovski pearl embellishments complete this lovely design.