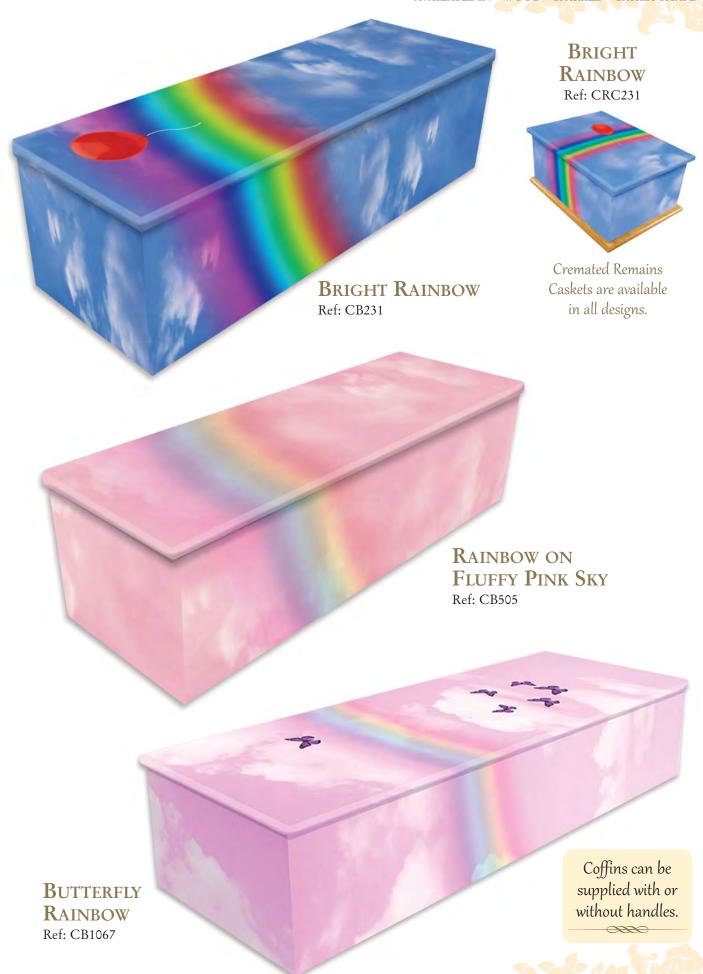

# New Born & Baby Caskets AVAILABLE IN • WOOD • SPARKLE • CASKET SHAPE

## New Born & Baby Caskets

AVAILABLE IN • WOOD • SPARKLE • CASKET SHAPE

# New Born & Baby Caskets AVAILABLE IN . WOOD . SPARKLE . CASKET SHAPE

## New Born & Baby Caskets AVAILABLE IN WOOD SPARKLE CASKET SHAPE

## New Born & Baby Caskets AVAILABLE IN - WOOD - SPARKLE - CASKET SHAPE

## New Born & Baby Caskets AVAILABLE IN WOOD SPARKLE CASKET SHAPE

**MOONBABY** Ref: CRC506

# New Born & Baby Caskets AVAILABLE IN WOOD SPARKLE CASKET SHAPE