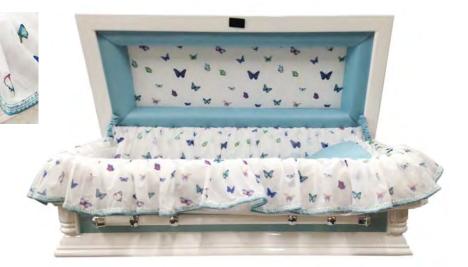

#### **ANGEL WINGS**

tiny Swarovski elements.

A beautiful dainty interior, available in any size. Made of soft polyester which can be printed in any colour underneath a delicate voile overlay which can also be printed with any image, including photos. Finished with toning colours on the edges and

This example shows our delicate butterflies design with light blue pillow and edging.