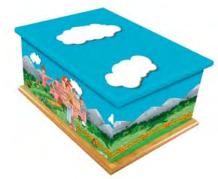

to see and touch.

#### **ANGEL WINGS**

tiny Swarovski elements.

A beautiful dainty interior, available in any size. Made of soft polyester which can be printed in any colour underneath a delicate voile overlay which can also be printed with any image, including photos. Finished with toning colours on the edges and

This example shows our delicate butterflies design with light blue pillow and edging.



### Printed Interiors



### Cremated Remains Caskets

Cremated Remains Caskets are available in Infant and Child sizes to match our range of caskets including bespoke design.

All caskets can be personalised with a name, date, picture or message.



RAINBOW BEAR BLUE Ref: CRC529



TOY TRAIN
Ref: CRC1003



TWINKLE TWINKLE BLUE Ref: CRC515



FIRE TRUCK
Ref: CRC528



HOPE Ref: CRC1096



LITTLE PRINCESS
Ref: CRC521



HEFFALUMPS Ref: CRC724



Kind regards >>>
BRIDGET HOLLEY



BUILDING BLOCKS ASHES
Ref: CRC718



**BUBBLES**Ref: CRC511



T-REX
Ref: CRC1019



ROUND AND ROUND THE GARDEN
Ref: CRC885B

### Scatter Tubes

These beautiful burgundy tubes are wrapped in a high gloss graphic of your choice, or we can create an entirely bespoke design based on your own ideas.

A point winds lively and in it

All tubes can be personalised with name plate details and are available in three sizes.

Ref: SC515



JUNGLE ANIMALS Ref: SC130



I SEE THE MOON Ref: SC516



MOON BABY Ref: SC506



NEW ANGEL Ref: SC126



DAISY CHAIN Ref: SC121



SNAKES AND LADDERS Ref: SC1254



MARBLE MADNESS Ref: SC1258



SWEET DREAMS Ref: SC1275



FLYING BLOCKS Ref: SC1131



STARDUST FAIRY Ref: