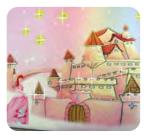

### PRINCESS

### PRINCESS

AVAILABLE IN • WOOD • SPARKLE • COFFINS & CASKET SHAPE