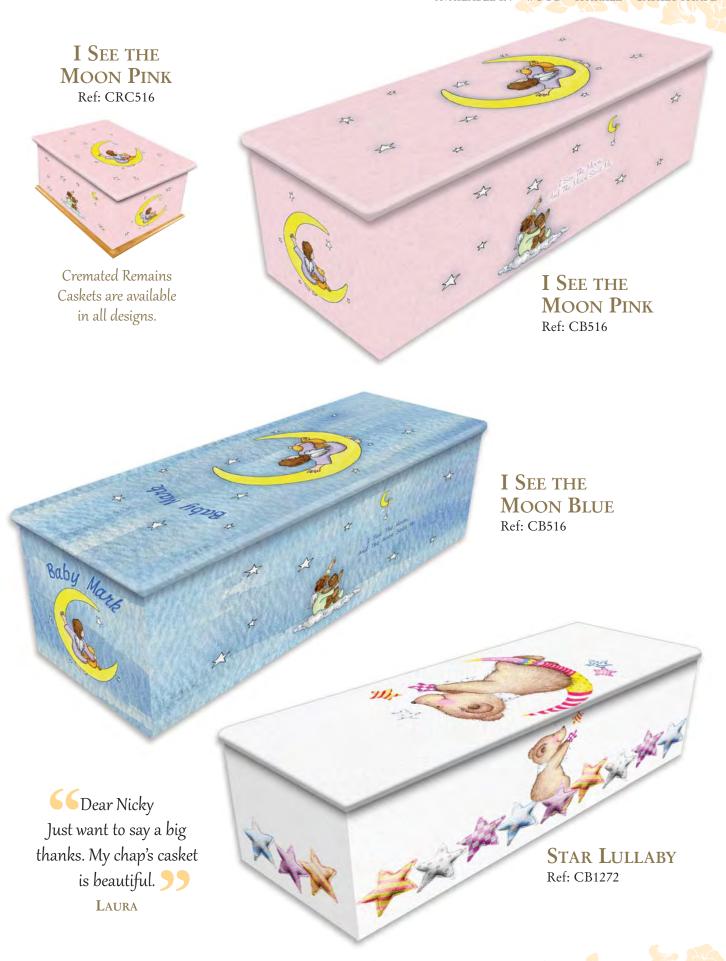

### Cremated Remains Caskets

Cremated Remains Caskets are available in Infant and Child sizes to match our range of caskets including bespoke design.

All caskets can be personalised with a name, date, picture or message.

RAINBOW BEAR BLUE Ref: CRC529

TOY TRAIN
Ref: CRC1003

TWINKLE TWINKLE BLUE Ref: CRC515

FIRE TRUCK
Ref: CRC528

HOPE Ref: CRC1096

LITTLE PRINCESS
Ref: CRC521

HEFFALUMPS Ref: CRC724

Kind regards >>>
BRIDGET HOLLEY