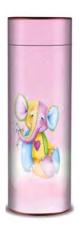

# New Born & Baby Caskets AVAILABLE IN • WOOD • SPARKLE • CASKET SHAPE

## New Born & Baby Caskets

AVAILABLE IN • WOOD • SPARKLE • CASKET SHAPE

# New Born & Baby Caskets AVAILABLE IN . WOOD . SPARKLE . CASKET SHAPE

## New Born & Baby Caskets AVAILABLE IN WOOD SPARKLE CASKET SHAPE

## New Born & Baby Caskets AVAILABLE IN - WOOD - SPARKLE - CASKET SHAPE

## New Born & Baby Caskets AVAILABLE IN WOOD SPARKLE CASKET SHAPE

**MOONBABY** Ref: CRC506

# New Born & Baby Caskets AVAILABLE IN WOOD SPARKLE CASKET SHAPE