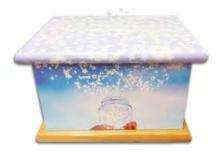

## New Born & Baby Caskets AVAILABLE IN WOOD SPARKLE CASKET SHAPE

**MOONBABY** Ref: CRC506