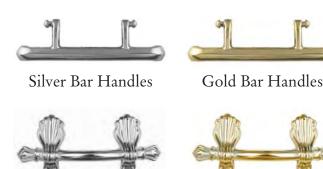

### Handles and Wreath Holders

At Colourful Coffins you can choose every element, including handles, wreath holders and engraved plates. All coffins intended for burial come with handles, however they can be optional for cremation. If you are choosing a cardboard coffin, please note these are normally supplied with material or rope handles.

Solid metal handles for burial only are available at a small additional cost.

For Cardboard Coffins

Engraved Plate Silver

Engraved Plate Gold

York Silver

Rope Handles

York Gold

Linen Handles

Wreath holders are available in two different styles, and coffin or casket caps can be supplied in gold or silver.