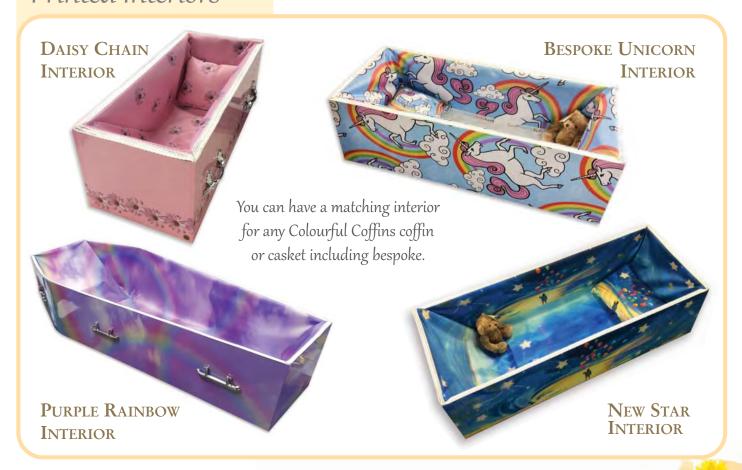

rom a soft polyester fabric, can be printed in any colour and made with or without images of your choice. The soft pleating looks fabulous in both childrens and adult caskets and each interior is finished with Swarovski crystals and side edging made from a sheer voile.

The Crystal interior may be printed with any image of your choice, or any colour. Just beautiful to see and touch.

#### **ANGEL WINGS**

tiny Swarovski elements.

A beautiful dainty interior, available in any size. Made of soft polyester which can be printed in any colour underneath a delicate voile overlay which can also be printed with any image, including photos. Finished with toning colours on the edges and

This example shows our delicate butterflies design with light blue pillow and edging.



### Printed Interiors



### Cremated Remains Caskets

Cremated Remains Caskets are available in Infant and Child sizes to match our range of caskets including bespoke design.

All caskets can be personalised with a name, date, picture or message.



RAINBOW BEAR BLUE Ref: CRC529



TOY TRAIN
Ref: CRC1003



TWINKLE TWINKLE BLUE Ref: CRC515



FIRE TRUCK
Ref: CRC528



HOPE Ref: CRC1096



LITTLE PRINCESS
Ref: CRC521



HEFFALUMPS Ref: CRC724



Kind regards >>>
BRIDGET HOLLEY



BUILDING BLOCKS ASHES
Ref: CRC718



**BUBBLES**Ref: CRC511



T-REX
Ref: CRC1019



ROUND AND ROUND THE GARDEN
Ref: CRC885B

### Scatter Tubes

These beautiful burgundy tubes are wrapped in a high gloss graphic of your choice, or we can create an entirely bespoke design based on your own ideas.

A point winds lively and in it

All tube