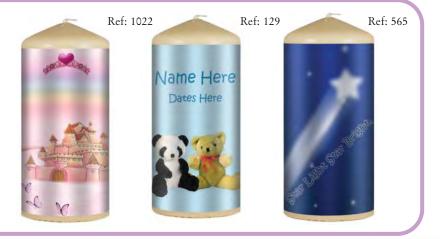

### Candles

Candles are personalised momentos of a loved one. The colourful laminated image is fitted around a church quality 65 hour candle 20cm high (8"). They can be personalised with any background image, or to match a Colourful Coffin.