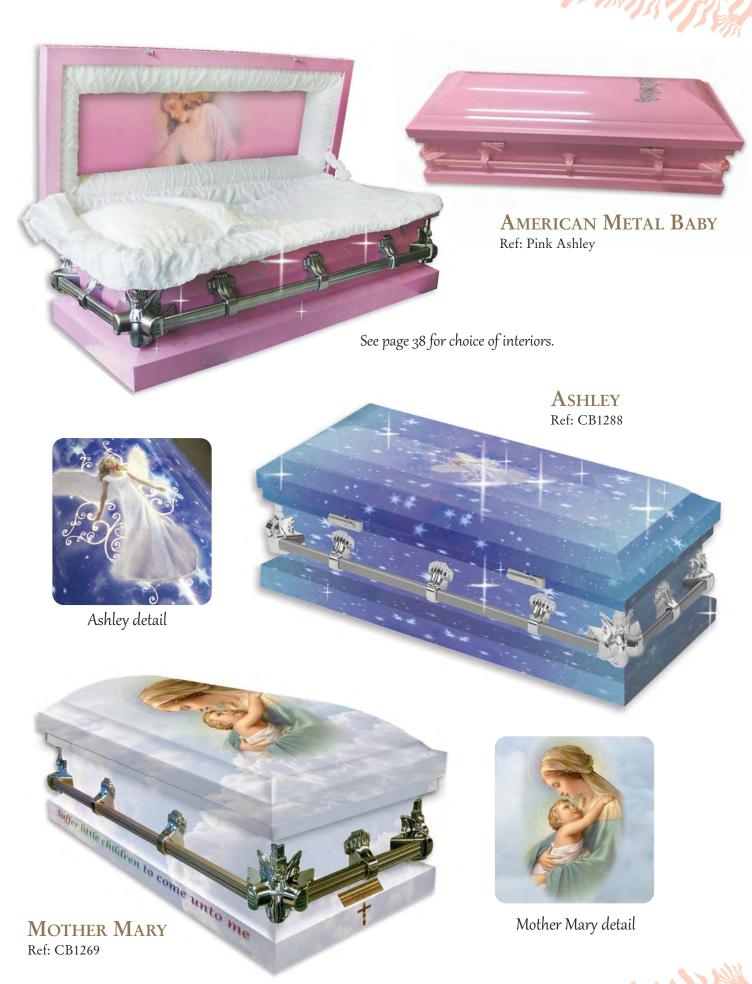

## American Caskets

etal or wooden American caskets provide an impressive backdrop for our designs and you can also choose to personalise the inside of the lid with a very special message or illustration for your loved one.

SOLID WOODEN AMERICAN CASKET WITH ANY COLOUR CONTRAST Ref: AB1287

> DEVOTION CASKET METAL WHITE AND RED ROSES Ref: AB1284

Devotion casket in metal showing white with red roses encrusted with Swarovski crystals.

Pink Sparkle casket encrusted with Swarovski crystals.