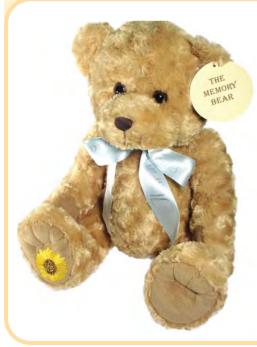

### Memory Bear

Popular with many families who have lost a child is our cuddly plush Memory Bear.
Standing 17" tall, the bear has a specially-designed zip compartment in its back, suitable for holding a cremated remains container (supplied) or other much-loved keepsakes.

Now available with a personalised ribbon.