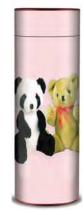

# New Born & Baby Caskets AVAILABLE IN • WOOD • SPARKLE • CASKET SHAPE

## New Born & Baby Caskets

AVAILABLE IN • WOOD • SPARKLE • CASKET SHAPE

# New Born & Baby Caskets AVAILABLE IN . WOOD . SPARKLE . CASKET SHAPE

## New Born & Baby Caskets AVAILABLE IN WOOD SPARKLE CASKET SHAPE

## New Born & Baby Caskets AVAILABLE IN - WOOD - SPARKLE - CASKET SHAPE

## New Born & Baby Caskets AVAILABLE IN WOOD SPARKLE CASKET SHAPE

**MOONBABY** Ref: CRC506

# New Born & Baby Caskets AVAILABLE IN WOOD SPARKLE CASKET SHAPE