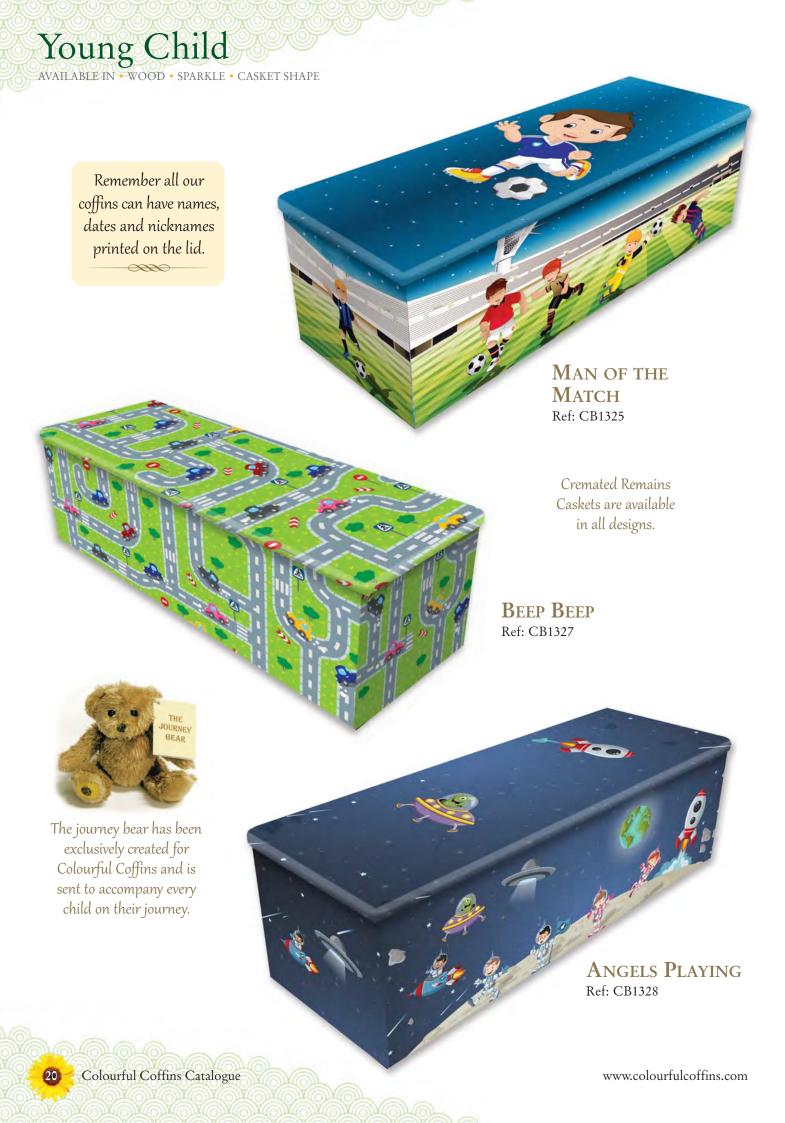

#### **Young Child**

Pages 20-25

# Young Child AVAILABLE IN • WOOD • SPARKLE • CASKET SHAPE

## Young Child

AVAILABLE IN • WOOD • SPARKLE • CASKET SHAPE

for our daughters beautiful coffin it's something you never think you will ever be doing and we never knew you could get such beautiful pieces. Again thank you from the bottom of our hearts we will be forever grateful for your fantastic service.

## Young Child AVAILABLE IN • WOOD • SPARKLE • CASKET SHAPE

## Young Child AVAILABLE IN WOOD SPARKLE

66 Hi, I just wanted to drop you a note to say thank you so much for the perfect casket you made for our precious baby boy, Harry. It's a proper crappy time we are going through at the moment but seeing the gorgeous monkey casket made today a little brighter. Knowing our little boy will be laid to rest in something so perfect and fitting for him is a comfort and it is just exactly what we asked for.