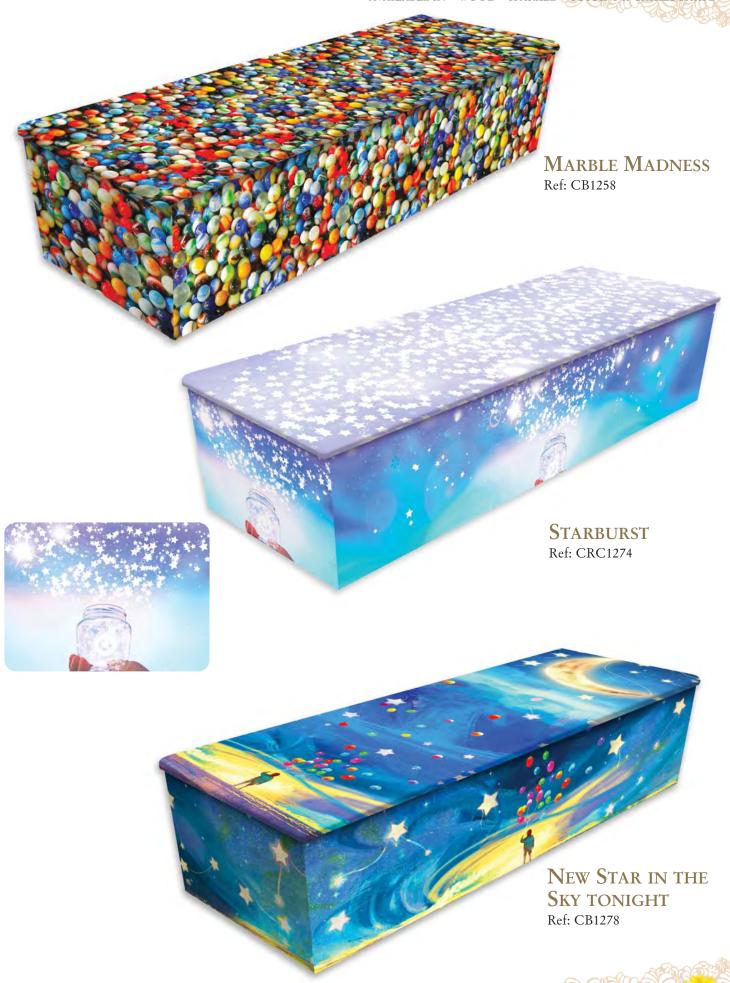

#### Child

Pages 26-34

## Child

AVAILABLE IN • WOOD • SPARKLE • COFFINS & CASKET SHAPE