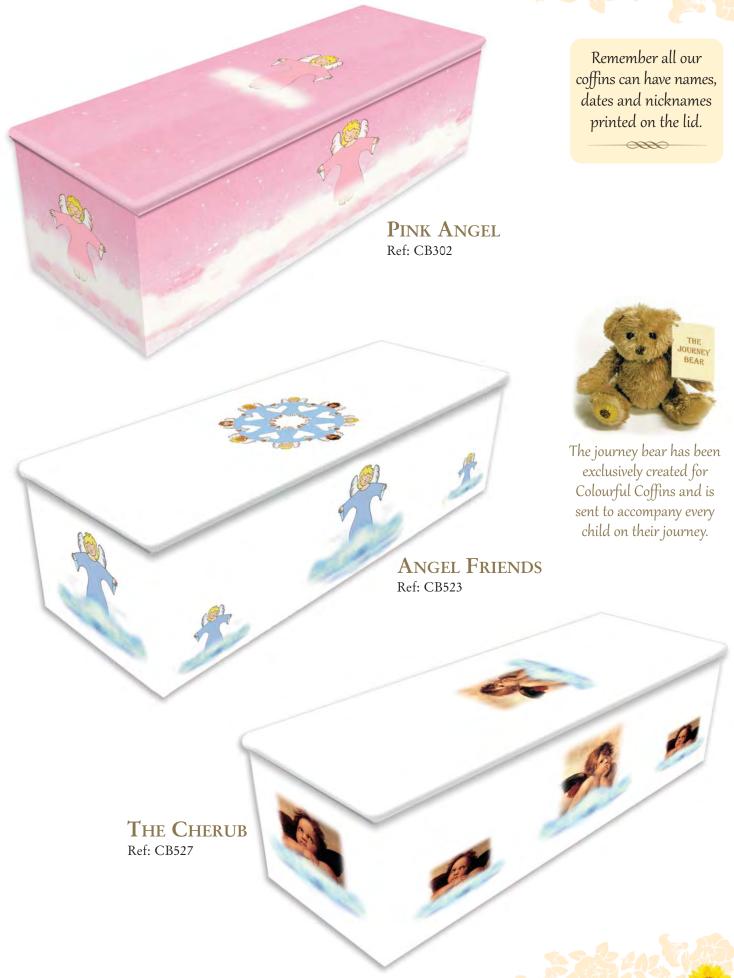

## Child

AVAILABLE IN • WOOD • SPARKLE • COFFINS & CASKET SHAPE 66 For some moments in life there are just no words >> JAY'S ANGEL Ref: CB426 This angel was drawn for Jay by his brother. Permission to use his design was given by Jay's mum and family. See our range of ashes Scatter Tubes on page 41. HOPE Ref: SC1096 HOPE Ref: CB1096 My Angel Ref: CB1026