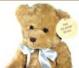

### Memory Bear

Popular with many families who have lost a child is our cuddly plush Memory Bear.
Standing 17" tall, the bear has a specially-designed zip compartment in its back, suitable for holding a cremated remains container (supplied) or other much-loved keepsakes.

Now available with a personalised ribbon.