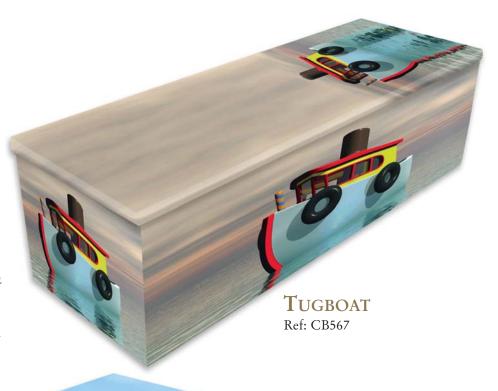

# Young Child AVAILABLE IN • WOOD • SPARKLE • CASKET SHAPE

## Young Child

AVAILABLE IN • WOOD • SPARKLE • CASKET SHAPE

for our daughters beautiful coffin it's something you never think you will ever be doing and we never knew you could get such beautiful pieces. Again thank you from the bottom of our hearts we will be forever grateful for your fantastic service.