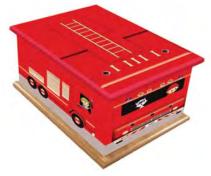

RAINBOW BEAR BLUE Ref: CRC529

TOY TRAIN
Ref: CRC1003

TWINKLE TWINKLE BLUE Ref: CRC515

FIRE TRUCK
Ref: CRC528

HOPE Ref: CRC1096

LITTLE PRINCESS
Ref: CRC521

HEFFALUMPS Ref: CRC724

Kind regards >>>
BRIDGET HOLLEY