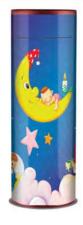

## New Born & Baby Caskets AVAILABLE IN WOOD SPARKLE CASKET SHAPE

**MOONBABY** Ref: CRC506