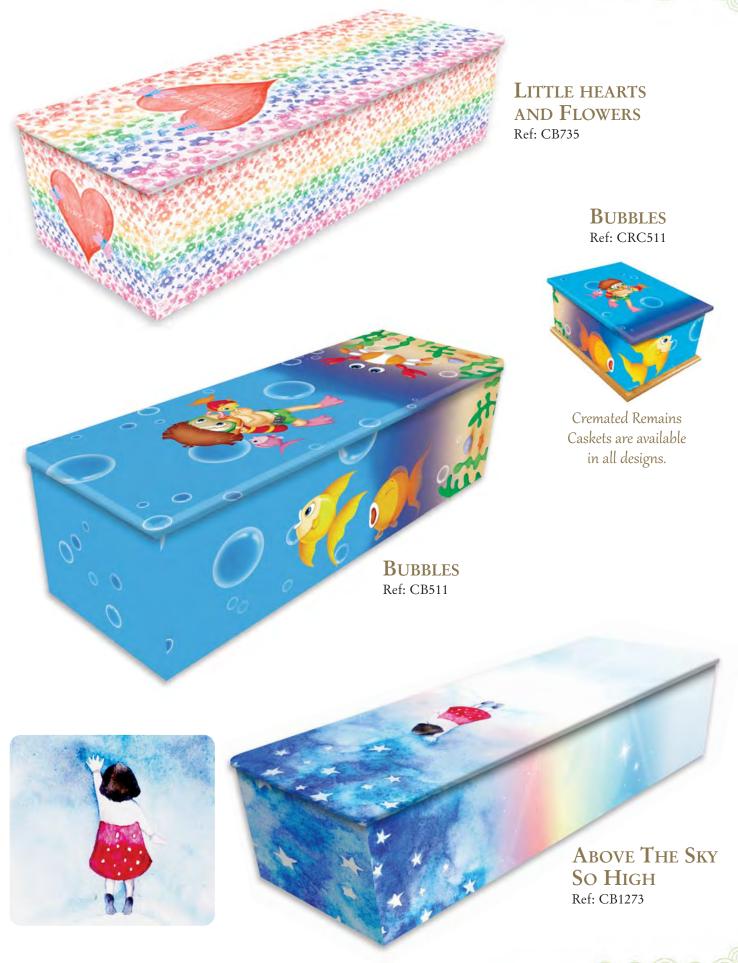

## Child

AVAILABLE IN • WOOD • SPARKLE • COFFINS & CASKET SHAPE

## Child

AVAILABLE IN • WOOD • SPARKLE • COFFINS & CASKET SHAPE 66 For some moments in life there are just no words >> JAY'S ANGEL Ref: CB426 This angel was drawn for Jay by his brother. Permission to use his design was given by Jay's mum and family. See our range of ashes Scatter Tubes on page 41. HOPE Ref: SC1096 HOPE Ref: CB1096 My Angel Ref: CB1026