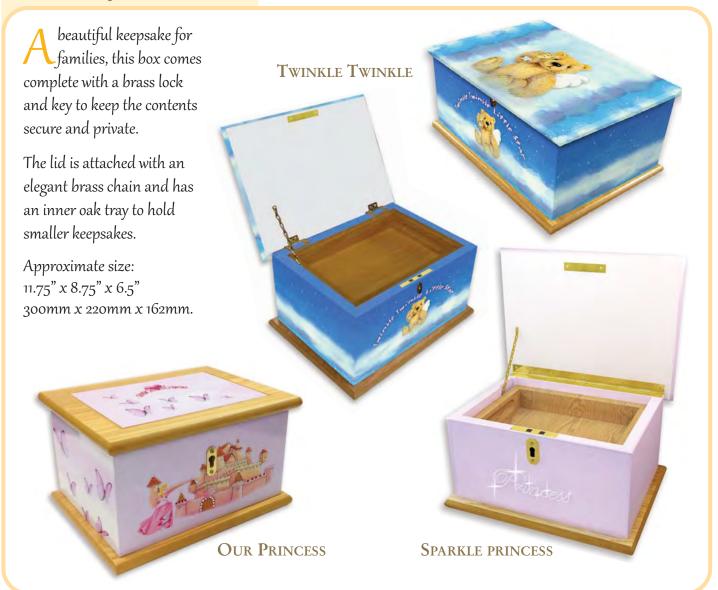

mated remains container (supplied) or other much-loved keepsakes.

Now available with a personalised ribbon.



### Handles and Wreath Holders

At Colourful Coffins you can choose every element, including handles, wreath holders and engraved plates. All coffins intended for burial come with handles, however they can be optional for cremation. If you are choosing a cardboard coffin, please note these are normally supplied with material or rope handles.

Solid metal handles for burial only are available at a small additional cost.



For Cardboard Coffins



Engraved Plate Silver



Engraved Plate Gold



York Silver

Rope Handles



York Gold

Linen Handles

Wreath holders are available in two different styles, and coffin or casket caps can be supplied in gold or silver.

### Memory Boxes



### Candles

Candles are personalised momentos of a loved one. The colourful laminated image is fitted around a church quality 65 hour candle 20cm high (8"). They can be personalised with any background image, or to match a Colourful Coffin.





Colourful Coffins, Printworks, Crescent Road, Cowley, Oxford OX4 2PB Call us on: 01865 779172

or email: enquiries@colourfulcoffins.com or visit: www.colourfulcoffins.com