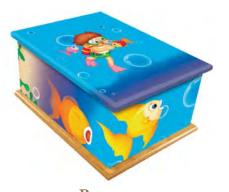

ft polyester which can be printed in any colour underneath a delicate voile overlay which can also be printed with any image, including photos. Finished with toning colours on the edges and

This example shows our delicate butterflies design with light blue pillow and edging.



### Printed Interiors



### Cremated Remains Caskets

Cremated Remains Caskets are available in Infant and Child sizes to match our range of caskets including bespoke design.

All caskets can be personalised with a name, date, picture or message.



RAINBOW BEAR BLUE Ref: CRC529



TOY TRAIN
Ref: CRC1003



TWINKLE TWINKLE BLUE Ref: CRC515



FIRE TRUCK
Ref: CRC528



HOPE Ref: CRC1096



LITTLE PRINCESS
Ref: CRC521



HEFFALUMPS Ref: CRC724



Kind regards >>>
BRIDGET HOLLEY



BUILDING BLOCKS ASHES
Ref: CRC718



**BUBBLES**Ref: CRC511



T-REX
Ref: CRC1019



ROUND AND ROUND THE GARDEN
Ref: CRC885B

### Scatter Tubes

These beautiful burgundy tubes are wrapped in a high gloss graphic of your choice, or we can create an entirely bespoke design based on your own ideas.

A point winds lively and in it

All tubes can be personalised with name plate details and are available in three sizes.

Ref: SC515



JUNGLE ANIMALS Ref: SC130



I SEE THE MOON Ref: SC516



MOON BABY Ref: SC506



NEW ANGEL Ref: SC126



DAISY CHAIN Ref: SC121



SNAKES AND LADDERS Ref: SC1254



MARBLE MADNESS Ref: SC1258



SWEET DREAMS Ref: SC1275



FLYING BLOCKS Ref: SC1131



STARDUST FAIRY Ref: SC138



FORGET ME NOT Ref: SC123



**T-REX** Ref: SC1019



TEDDY BEAR Ref: SC134

### Condolence Books

A landscape hard back