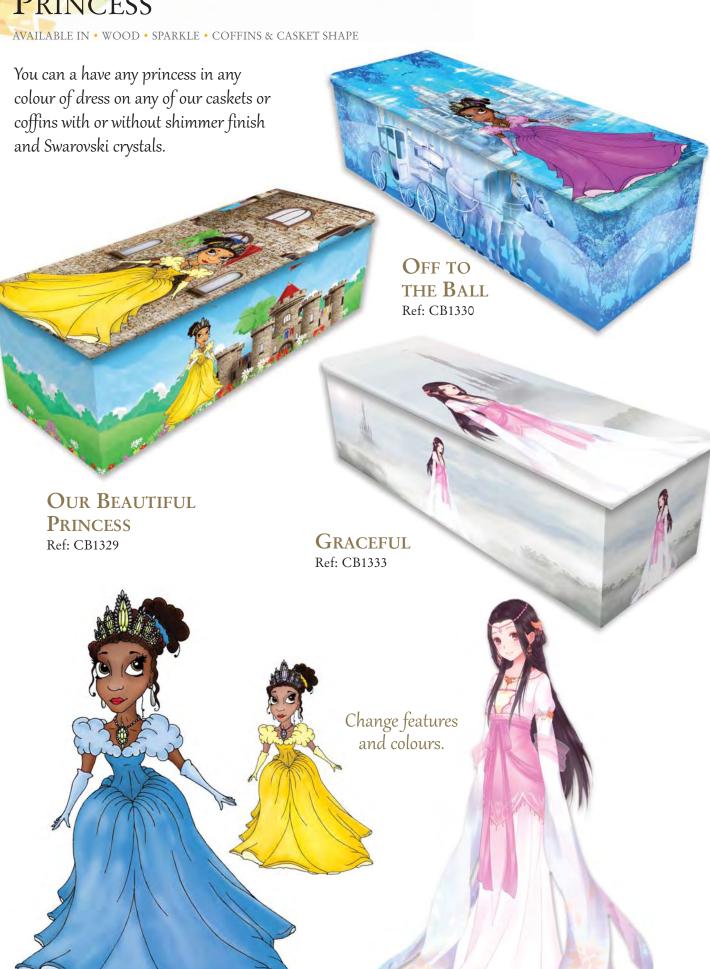

#### **Princess**

Pages 19

### PRINCESS

### PRINCESS

AVAILABLE IN • WOOD • SPARKLE • COFFINS & CASKET SHAPE