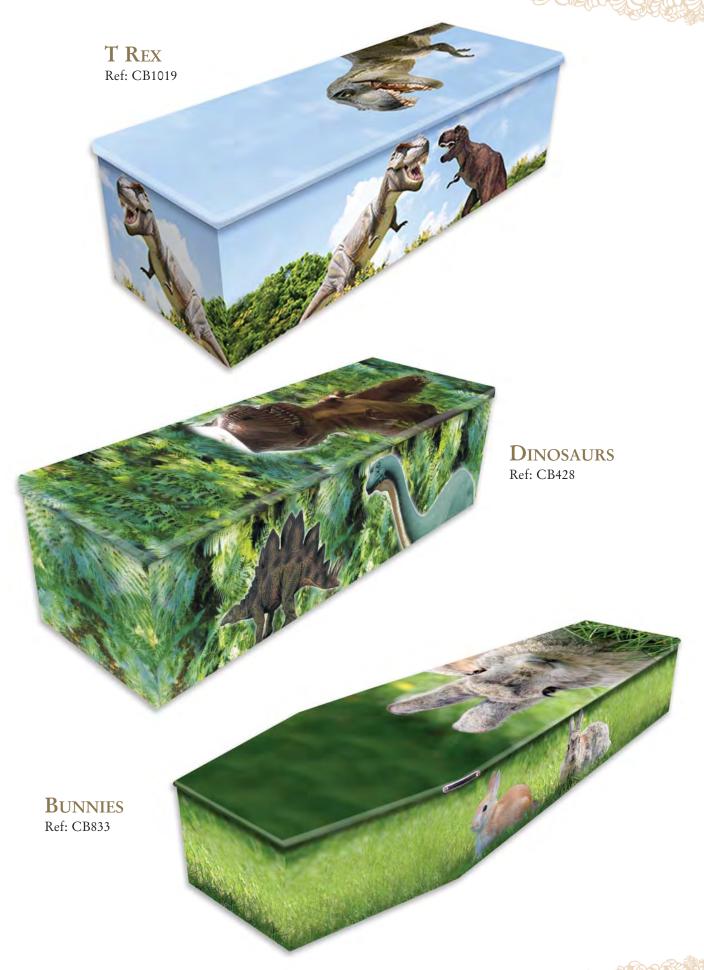

BUILDING BLOCKS ASHES
Ref: CRC718

**BUBBLES**Ref: CRC511

T-REX
Ref: CRC1019

ROUND AND ROUND THE GARDEN
Ref: CRC885B

SWEET DREAMS Ref: SC1275

FLYING BLOCKS Ref: SC1131

STARDUST FAIRY Ref: SC138

FORGET ME NOT Ref: SC123

**T-REX** Ref: SC1019

TEDDY BEAR Ref: SC134