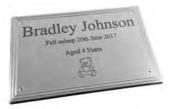

### Handles and Wreath Holders

At Colourful Coffins you can choose every element, including handles, wreath holders and engraved plates. All coffins intended for burial come with handles, however they can be optional for cremation. If you are choosing a cardboard coffin, please note these are normally supplied with material or rope handles.

Solid metal handles for burial only are available at a small additional cost.

For Cardboard Coffins

Engraved Plate Silver

Engraved Plate Gold

York Silver

Rope Handles

York Gold

Linen Handles