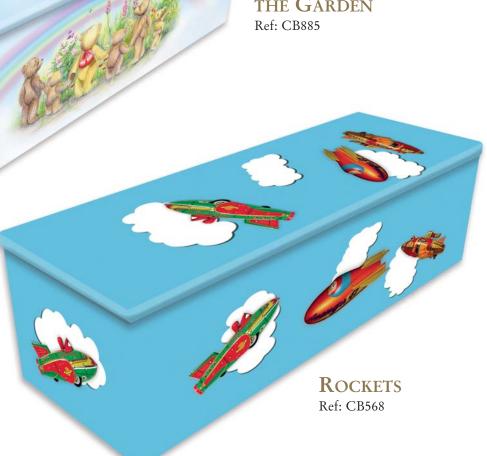

# Young Child AVAILABLE IN • WOOD • SPARKLE • CASKET SHAPE

## Young Child

AVAILABLE IN • WOOD • SPARKLE • CASKET SHAPE

for our daughters beautiful coffin it's something you never think you will ever be doing and we never knew you could get such beautiful pieces. Again thank you from the bottom of our hearts we will be forever grateful for your fantastic service.