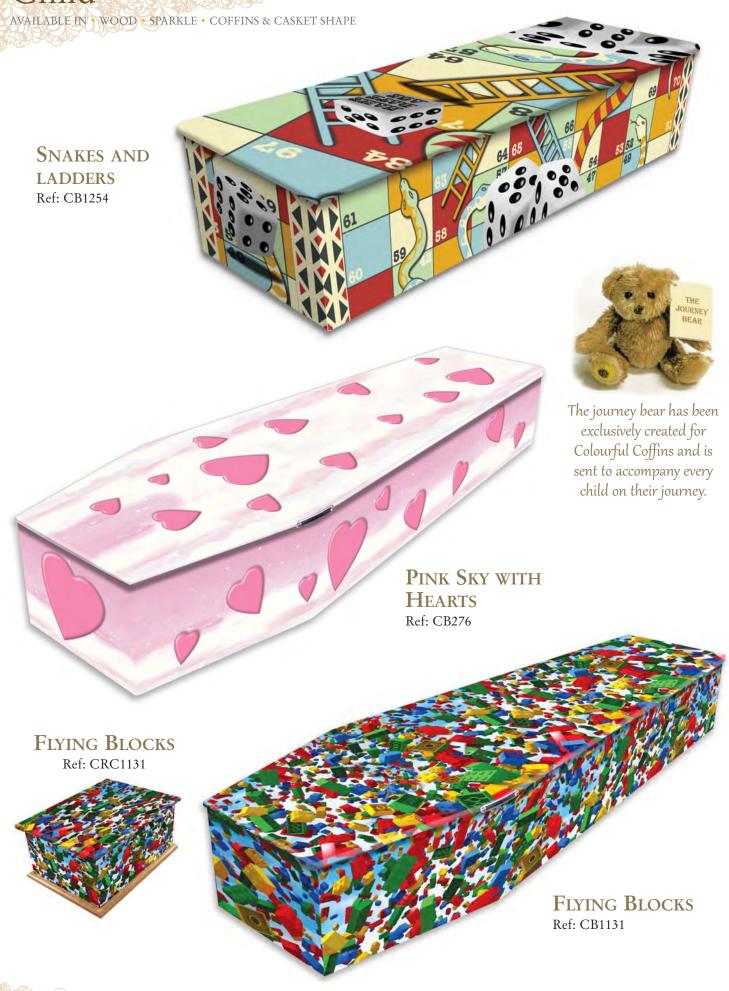

#### Child

Pages 26-34

## Child

AVAILABLE IN • WOOD • SPARKLE • COFFINS & CASKET SHAPE