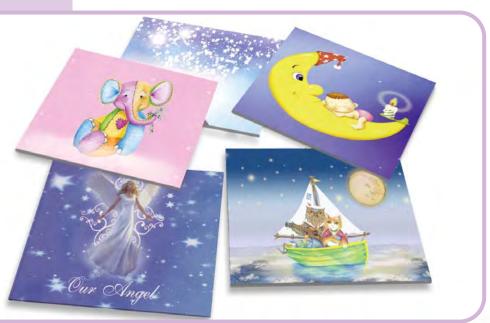

### Scatter Tubes

These beautiful burgundy tubes are wrapped in a high gloss graphic of your choice, or we can create an entirely bespoke design based on your own ideas.

A point winds lively and in it

All tubes can be personalised with name plate details and are available in three sizes.

Ref: SC515

JUNGLE ANIMALS Ref: SC130

I SEE THE MOON Ref: SC516

MOON BABY Ref: SC506

NEW ANGEL Ref: SC126

DAISY CHAIN Ref: SC121

SNAKES AND LADDERS Ref: SC1254

MARBLE MADNESS Ref: SC1258

SWEET DREAMS Ref: SC1275

FLYING BLOCKS Ref: SC1131

STARDUST FAIRY Ref: SC138

FORGET ME NOT Ref: SC123

**T-REX** Ref: SC1019

TEDDY BEAR Ref: SC134