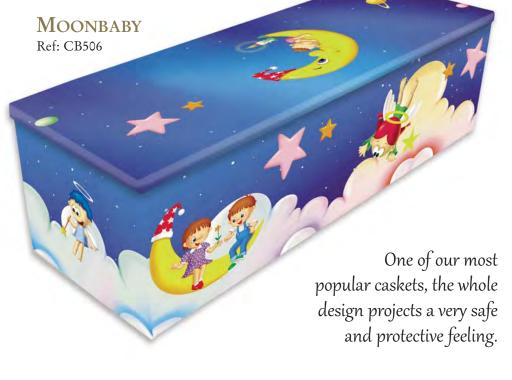

## New Born & Baby Caskets AVAILABLE IN WOOD SPARKLE CASKET SHAPE

**MOONBABY** Ref: CRC506