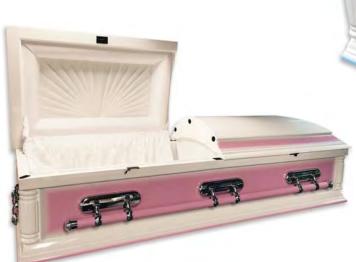

SOLID WOODEN AMERICAN CASKET WITH ANY COLOUR CONTRAST Ref: AB1287

> DEVOTION CASKET METAL WHITE AND RED ROSES Ref: AB1284

Devotion casket in metal showing white with red roses encrusted with Swarovski crystals.

Pink Sparkle casket encrusted with Swarovski crystals.