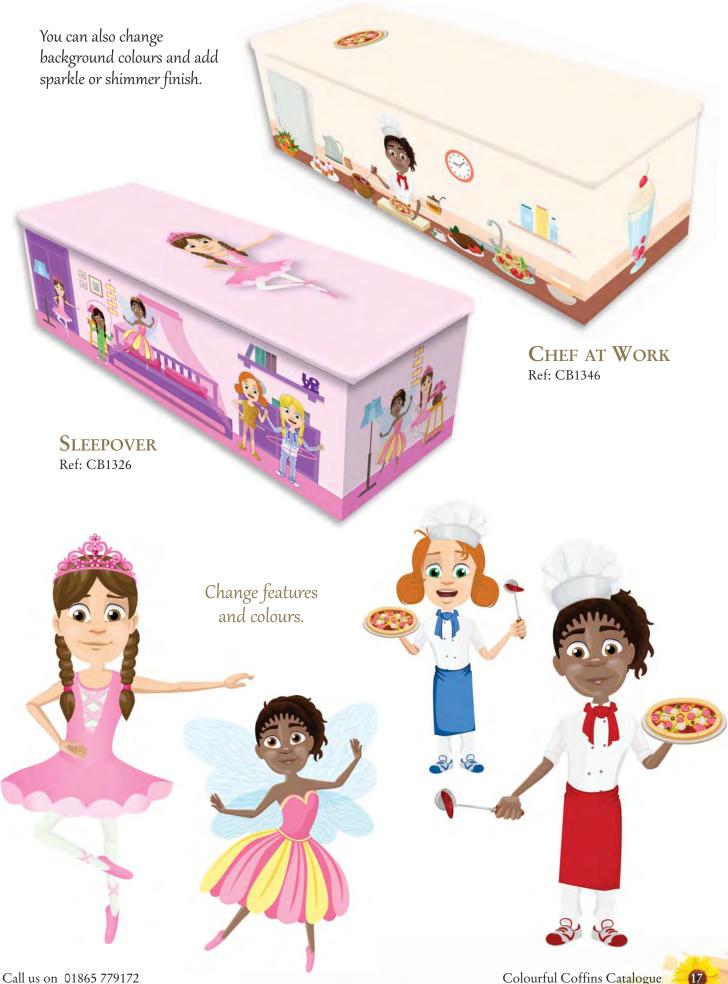

# Bespoke Character Range AVAILABLE IN • WOOD • SPARKLE • COFFINS & CASKET SHAPE

Choose the casket add the elements you want on the casket. And remember you can add a name on the lid as well.

All the characters and elements can have their colours and positions changed to suit.

# Bespoke Character Range AVAILABLE IN • WOOD • SPARKLE • COFFINS & CASKET SHAPE