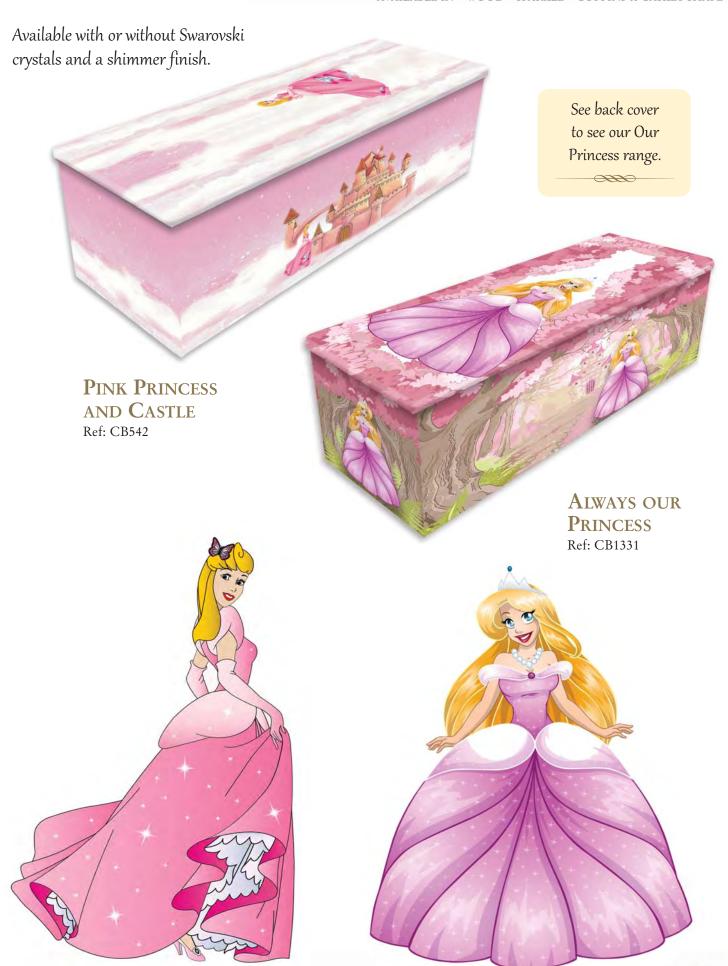

PARKLE • CASKET SHAPE



## New Born & Baby Caskets AVAILABLE IN - WOOD - SPARKLE - CASKET SHAPE



# New Born & Baby Caskets AVAILABLE IN . WOOD . SPARKLE . CASKET SHAPE



## New Born & Baby Caskets AVAILABLE IN WOOD SPARKLE CASKET SHAPE





**MOONBABY** Ref: CRC506







# New Born & Baby Caskets AVAILABLE IN WOOD SPARKLE CASKET SHAPE



# Bespoke Character Range AVAILABLE IN • WOOD • SPARKLE • COFFINS & CASKET SHAPE



Choose the casket add the elements you want on the casket. And remember you can add a name on the lid as well.

All the characters and elements can have their colours and positions changed to suit.



# Bespoke Character Range AVAILABLE IN • WOOD • SPARKLE • COFFINS & CASKET SHAPE



### PRINCESS



### PRINCESS

AVAILABLE IN • WOOD • SPARKLE • COFFINS & CASKET SHAPE





# Young Child AVAILABLE IN • WOOD • SPARKLE • CASKET SHAPE



## Young Child

AVAILABLE IN • WOOD • SPARKLE • CASKET SHAPE

for our daughters beautiful coffin it's something you never think you will ever be doing and we never knew you could get such beautiful pieces. Again thank you from the bottom of our hearts we will be forever grateful for your fantastic service.

Many thanks for all of your help in this difficult time.

STACY MARR, MOTHER OF ELEANOR
AMBER ALEEN







## Young Child AVAILABLE IN • WOOD • SPARKLE • CASKET SHAPE



## Young Child AVAILABLE IN WOOD SPARKLE

66 Hi, I just wanted to drop you a note to say thank you so much for the perfect casket you made for our precious baby boy, Harry. It's a proper crappy time we are going through at the moment but seeing the gorgeo