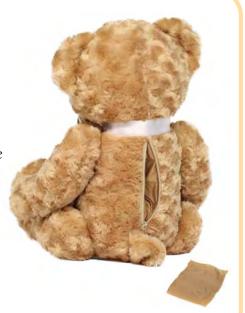

### Memory Bear

Popular with many families who have lost a child is our cuddly plush Memory Bear.
Standing 17" tall, the bear has a specially-designed zip compartment in its back, suitable for holding a cremated remains container (supplied) or other much-loved keepsakes.

Now available with a personalised ribbon.