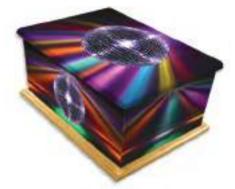

# Artistic and Bespoke Available in • wood • cardboard • sparkle • coffin or casket shape

THE GLITTERBALL

Ref: AB615

Shown here with matching printed fabric interior for more information see page 48.

Looks amazing with shimmer coating and crystals