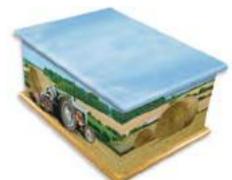

autiful wooden caskets are covered with environmentally friendly materials using "eco" inks and hand finished to the highest standard. Perfect for keeping or interment.

A special tribute to a very special person, these caskets provide a lovely memory.

They come in two size: Adult: 113/4" x 81/2" x 6" Double Adult: 13<sup>3</sup>/<sub>4</sub>" x 11" x 6"





BRITISH AND PROUD Ref: CRC345



POLKA DOT Ref: CRC772



LAVENDER Ref: CRC310



STARRY SUNSET Ref: CRC777



**ENGLISH ROSE** Ref: CRC980



WALK ON THE WILD SIDE Ref: CRC884



**STAMPEDE** Ref: CRC1154



LAST SUPPER Ref: CRC101



My Best Friend Ref: CRC1128

www.colourfulcoffins.com



## Cremated Remains Caskets

AVAILABLE WITH OR WITHOUT SHIMMER FINISH AND CRYSTALS



TIGER EYES Ref: CRC742



FLUTTERING BEAUTY Ref: CRC1095



HAYFIELD Ref: CRC147



FISH TANK Ref: CRC550



**GLITTERBALL** Ref: CRC615



INNOCENCE Ref: CRC619



**GUITAR MUSIC** Ref: CRC708



Rose Heart Ref: CRC984



**BUTTERFLY GARDEN** Ref: CRC1112

**G** Just wanted to say a huge thank you for the cremation casket you made for my mum... it's beautiful, really really happy with it. Best wishes

**BEVERLY FOX** 



Ref: CRC806



POLICE BOX Ref: CRC514

Call us on 01865 779172



## Scatter Tubes

hese beautiful burgundy tubes are wrapped in a high gloss graphic of your choice, or why not create an entirely bespoke design based on your own ideas. All tubes can be personalised with name plate details and are available in three sizes.













Ref: SC106

**KINGFISHER** Ref: SC103

Ref: SC104

DOLPHIN FLOWER & BUTTERFLY Ref: SC107