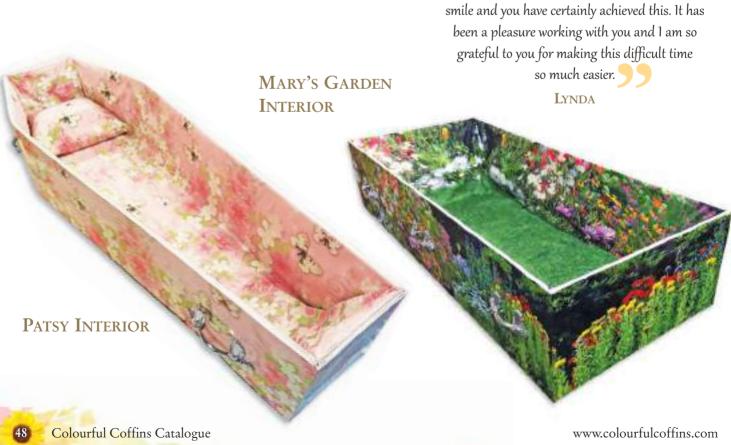

## Interiors

Now available for the first time, printed fabric interiors to match the design of the coffin made as a frill or a full interior with printed pillow.

You can choose a bespoke design or match an existing coffin design.

## GOING OUT IN STYLE INTERIOR

Myself and George visited the undertakers today and asked them to confirm with you that we would like the shimmer effect on the design. The design is fabulous and I would like to thank you for creating Pat's vision, we were fortunate that Pat was able to see your design and I know that she was delighted with your creation. Pat wanted to go out in style and wanted something that would make people smile and you have certainly achieved this. It has been a pleasure working with you and I am so grateful to you for making this difficult time so much easier.