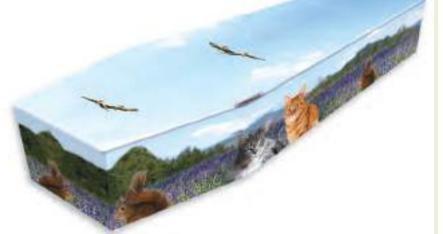

# Creating a bespoke coffin

With Kevin, our head designer

1 love bluebells, do you have a bluebell design?

Absolutely, we have this beautiful design with a blue sky.

Oh that is lovely. Can you include my dear cats at all?

Of course, we can use your own photos.

How about some squirrels and birds?

We work closely with you to create a final design that you are 100% happy with.

Yes, that is perfect. Thank you so much.

You can talk to a designer on the phone at anytime by calling 01865 779172.