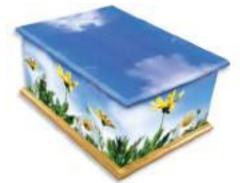

"eco" inks and hand finished to the highest standard. Perfect for keeping or interment.

A special tribute to a very special person, these caskets provide a lovely memory.

They come in two size: Adult: 113/4" x 81/2" x 6" Double Adult: 13<sup>3</sup>/<sub>4</sub>" x 11" x 6"





BRITISH AND PROUD Ref: CRC345



POLKA DOT Ref: CRC772



LAVENDER Ref: CRC310



STARRY SUNSET Ref: CRC777



**ENGLISH ROSE** Ref: CRC980



WALK ON THE WILD SIDE Ref: CRC884



**STAMPEDE** Ref: CRC1154



LAST SUPPER Ref: CRC101



My Best Friend Ref: CRC1128

www.colourfulcoffins.com



## Cremated Remains Caskets

AVAILABLE WITH OR WITHOUT SHIMMER FINISH AND CRYSTALS



TIGER EYES Ref: CRC742



FLUTTERING BEAUTY Ref: CRC1095



HAYFIELD Ref: CRC147



FISH TANK Ref: CRC550



**GLITTERBALL** Ref: CRC615



INNOCENCE Ref: CRC619



**GUITAR MUSIC** Ref: CRC708



Rose Heart Ref: CRC984



**BUTTERFLY GARDEN** Ref: CRC1112

**G** Just wanted to say a huge thank you for the cremation casket you made for my mum... it's beautiful, really really happy with it. Best wishes

**BEVERLY FOX** 



Ref: CRC806



POLICE BOX Ref: CRC514

Call us on 01865 779172



## Scatter Tubes

hese beautiful burgundy tubes are wrapped in a high gloss graphic of your choice, or why not create an entirely bespoke design based on your own ideas. All tubes can be personalised with name plate details and are available in three sizes.













Ref: SC106

**KINGFISHER** Ref: SC103

Ref: SC104

DOLPHIN FLOWER & BUTTERFLY Ref: SC107













Ref: SC883



Ref: SC116



Ref: SC114



Ref: SC115

LILY OF THE VALLEY