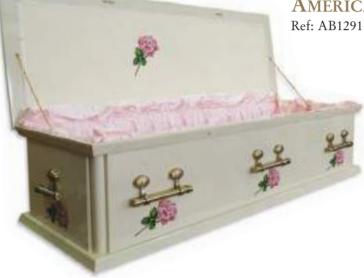

## American Casket Interiors

ur luxurious hand made American Casket interiors come in wide range of materials from silky satin through to plush velvets in a wide range of colours. Can be made to fit adult or childrens size caskets.