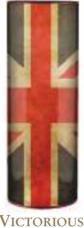

6 Colourful Coffins Catalogue

AVAILABLE IN • WOOD • CARDBOARD • SPARKLE • COFFIN OR CASKET SHAPE

LILY OF THE VALLEY

Ref: AB621

Our special Mum loved her garden. Her wish would have been to be buried in her garden and her Colourful Coffin was absolutely the next best thing to making this possible. Looking at it in church was hugely uplifting, changing the mood of the service into something that really did feel more celebratory than sad. Many people echoing what a fitting and completely personal tribute it was to our lovely Mum.