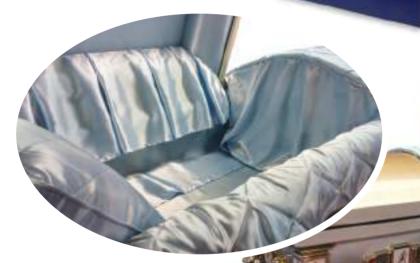

Sparkle it designs can be applied to all styles of Colourful Coffin.

Head end view with crystals applied to the tiara

**DEVOTION CASKET** METAL

Ref: Roses AB1284

Ref: AB1052 Available in all colours

CRYSTAL SIMPLY BEAUTIFUL Ref: CRC1093