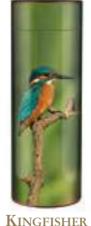

## Scatter Tubes

hese beautiful burgundy tubes are wrapped in a high gloss graphic of your choice, or why not create an entirely bespoke design based on your own ideas. All tubes can be personalised with name plate details and are available in three sizes.

Ref: SC106

**KINGFISHER** Ref: SC103

Ref: SC104

DOLPHIN FLOWER & BUTTERFLY Ref: SC107

Ref: SC883

Ref: SC116

Ref: SC114

Ref: SC115