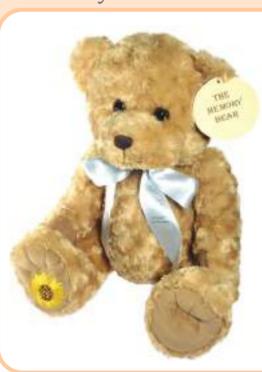

### Memory Bear

Popular with many families who have lost a child is our cuddly plush Memory Bear. Standing 17" tall, the bear has a specially-designed zip compartment in its back, suitable for holding a cremated remains container (supplied) or other much-loved keepsakes.

Now available with a personalised ribbon.