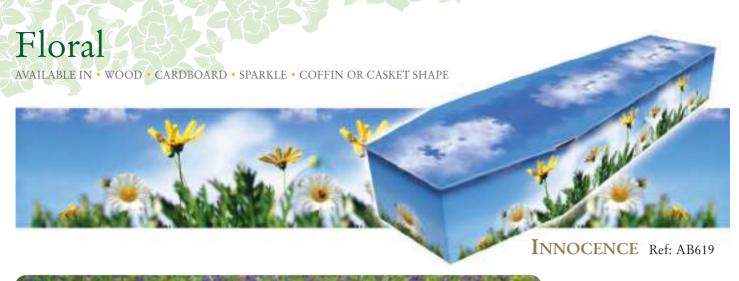

INNOCENCE Ref: CRC619

**GUITAR MUSIC** Ref: CRC708

Rose Heart Ref: CRC984

**BUTTERFLY GARDEN** Ref: CRC1112

**G** Just wanted to say a huge thank you for the cremation casket you made for my mum... it's beautiful, really really happy with it. Best wishes