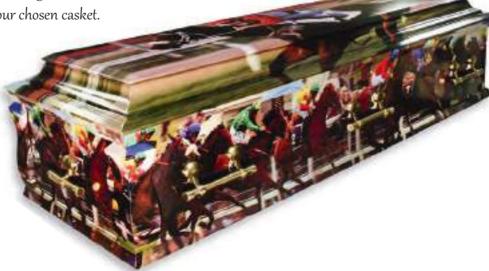

# Scenic and Landscape AVAILABLE IN • WOOD • CARDBOARD • SPARKLE • COFFIN OR CASKET SHAPE

Ref: AB657

**BEACH** Ref: AB114

66 Hello Colourful Coffins, We laid my father to rest at Radnage Church in Bucks yesterday and I just wanted to say a big thank you for the coffin that you supplied. As it was brought into the church you could hear a gasp of amazement and admiration from the congregation.

> Once again — many thanks.

ROGER GUIDREY

VIKING BOAT Ref: AB394

BARBADOS Ref: AB638

Call us on 01865 779172

You made the most amazing coffin for my son, who was a writer and had a huge passion for music...

ROCK n ROLL RED
Ref: AB360

Ref: AB233