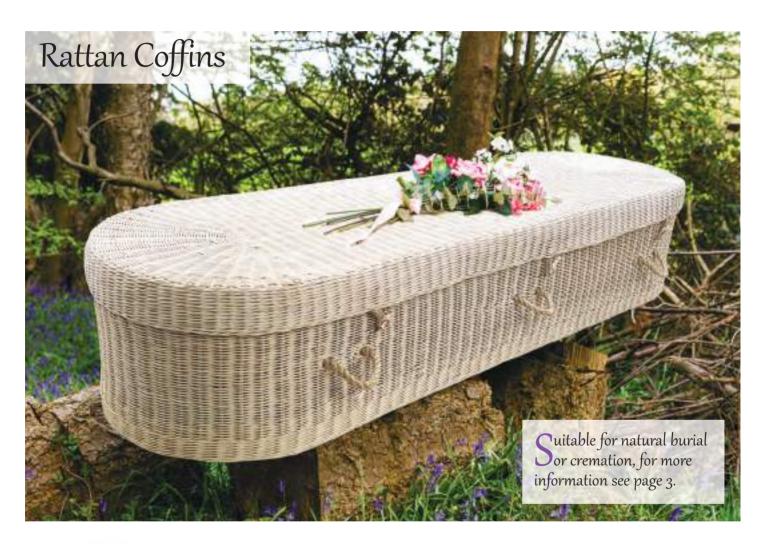

# Rattan Coffins

ur pretty blonde rattan coffins are hand-crafted by skilled weavers using the best sustainable and natural materials. Built with a solid mango wood frame for strength and practicality, they are 100% biodegradable and ideal for those looking for an eco-funeral. Suitable for burial/cremation and perfect for natural burial grounds.