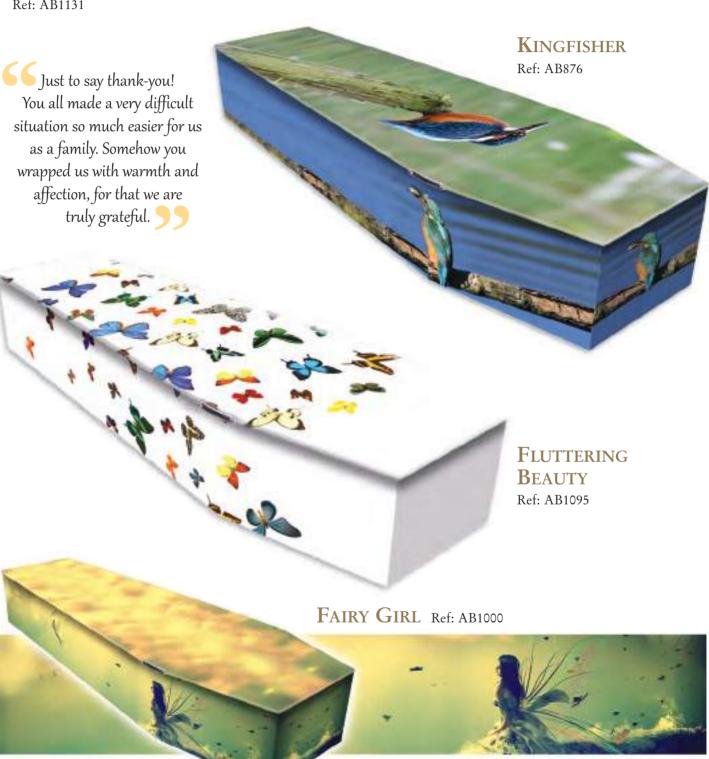

# Artistic and Bespoke Available in • wood • cardboard • sparkle • coffin or casket shape

THE GLITTERBALL

Ref: AB615

Shown here with matching printed fabric interior for more information see page 48.

Looks amazing with shimmer coating and crystals

GOING OUT IN STYLE

Ref: AB1183

LEOPARD SKIN

Ref: AB144

LIGHT OAK

Ref: AB578

**ZEBRA**Ref: AB145

Available in any wood effect

You've all been so patient working with me to get it just right and I know mum would have loved it. Luke was so good at understanding what I was looking for and coming up with a design that captures it. It's actually been a very healing experience, thinking of what mum would have said about the design at each stage.

Thank you. **C**AROLINE

CLASSIC DOWN ON THE FARM

Ref: AB891