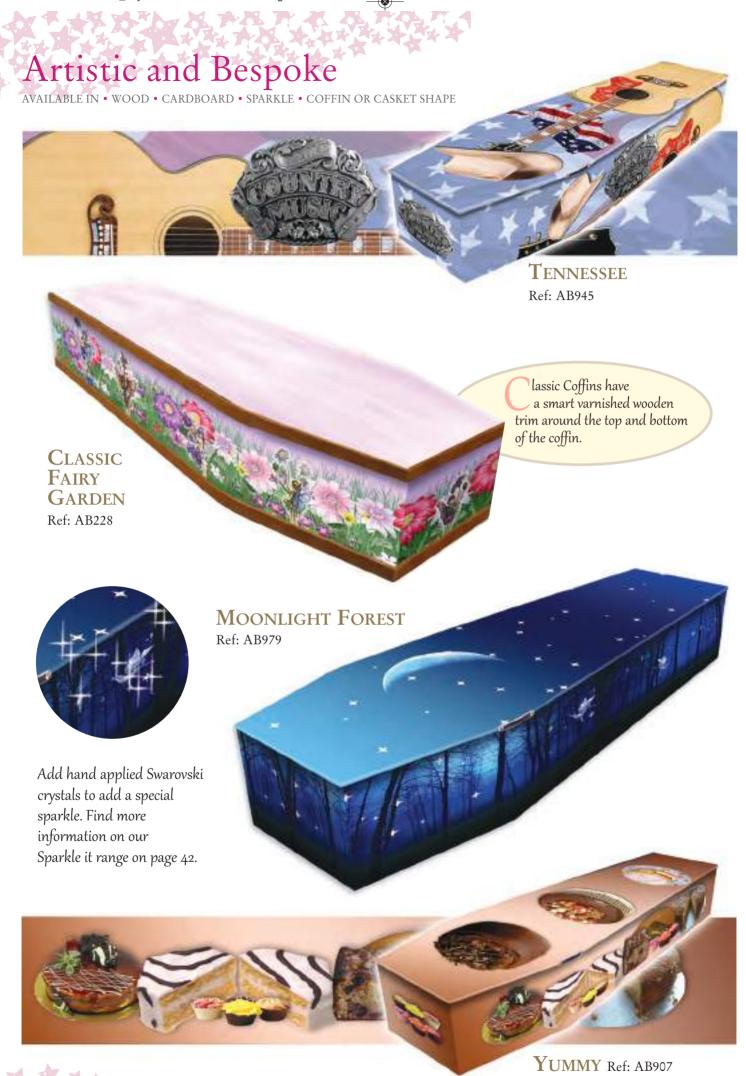

# Sparkle it AVAILABLE IN WOOD • CARDBOARD • SPARKLE • COFFIN OR CASKET SHAPE

Shimmer finish and crystals are available for both cremation and burial

Peaturing hand-applied Swarovski crystals elements and shimmer coating, Sparkle it is an exclusive range designed to create a very glamorous farewell to that special person. The crystals are perfect for highlighting names and features such as delicate hearts and flowers, while the shimmer coating adds a touch of frosted sparkle to a plain background.

Sparkle it designs can be applied to all styles of Colourful Coffin.

Head end view with crystals applied to the tiara

**DEVOTION CASKET** METAL

Ref: Roses AB1284

Ref: AB1052 Available in all colours

CRYSTAL SIMPLY BEAUTIFUL Ref: CRC1093