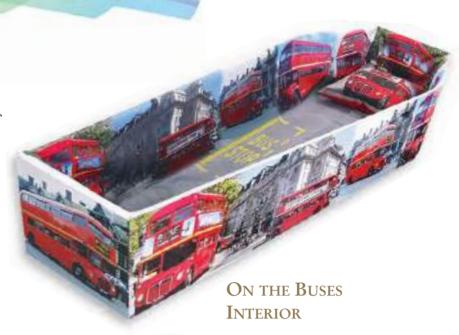

# Transport

AVAILABLE IN • WOOD • CARDBOARD • SPARKLE • COFFIN OR CASKET SHAPE

EASY RIDER

Ref: AB110

Trains, planes and automobiles... whichever your loved one's preferred method of transport we have a Colourful Coffin to match.

Matching Cremated Remains Casket Ref: CRC949

Matching Scatter Tube Ref: SC949

Colourful Coffins Catalogue

Ref: AB122

Remember all our coffins can be personalised by adding pictures and words. And see page 48 for choice of interiors and page 55 for handles and name plates.