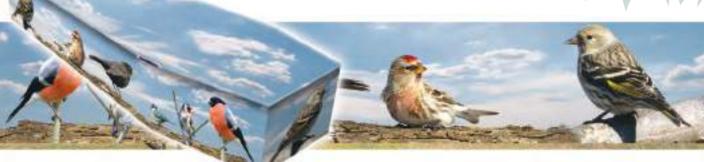

# Animals and Pets

AVAILABLE IN • WOOD • CARDBOARD • SPARKLE • COFFIN OR CASKET SHAPE

BRITISH BIRDS ON SKY

Ref: AB379B

66 We recently lost our mother and while arranging her funeral we decided to have one of your products (my love). It was beautiful both inside and out, our mam would have loved it and we felt that we had given her the best. She has a young family of grandchildren so having this coffin made the occasion a little more bearable for them and us.