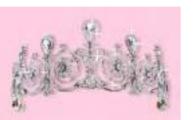

Sparkle it designs can be applied to all styles of Colourful Coffin.

Head end view with crystals applied to the tiara

**DEVOTION CASKET** METAL

Ref: Roses AB1284

Ref: AB1052 Available in all colours

CRYSTAL SIMPLY BEAUTIFUL Ref: CRC1093