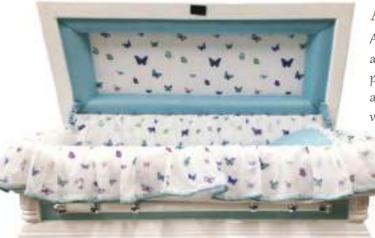

## Interiors

Now available for the first time, printed fabric interiors to match the design of the coffin made as a frill or a full interior with printed pillow.

You can choose a bespoke design or match an existing coffin design.

## Interiors

AVAILABLE IN • WOOD • CARDBOARD • SPARKLE • COFFIN OR CASKET SHAPE

Call us on 01865 779172

Colourful Coffins Catalogue

49