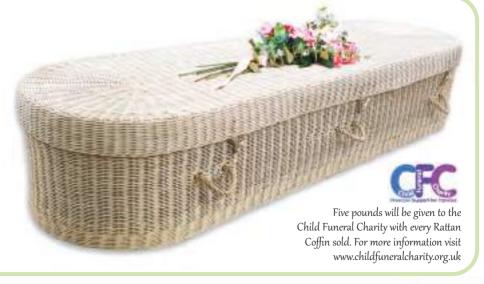

# Rattan Coffins

ur pretty blonde rattan coffins are hand-crafted by skilled weavers using the best sustainable and natural materials. Built with a solid mango wood frame for strength and practicality, they are 100% biodegradable and ideal for those looking for an eco-funeral. Suitable for burial/cremation and perfect for natural burial grounds.