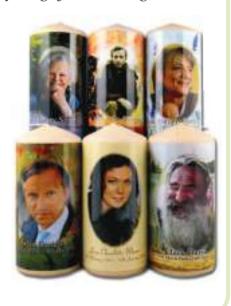

### Candles

Colourful Coffins Remembrance Candles are personalised momentos of a loved one. The colourful laminated image is fitted around a church quality 65 hour candle 20cm high (8"). They come in any design from our range.

Or for an extra cost, a bespoke design can be produced.