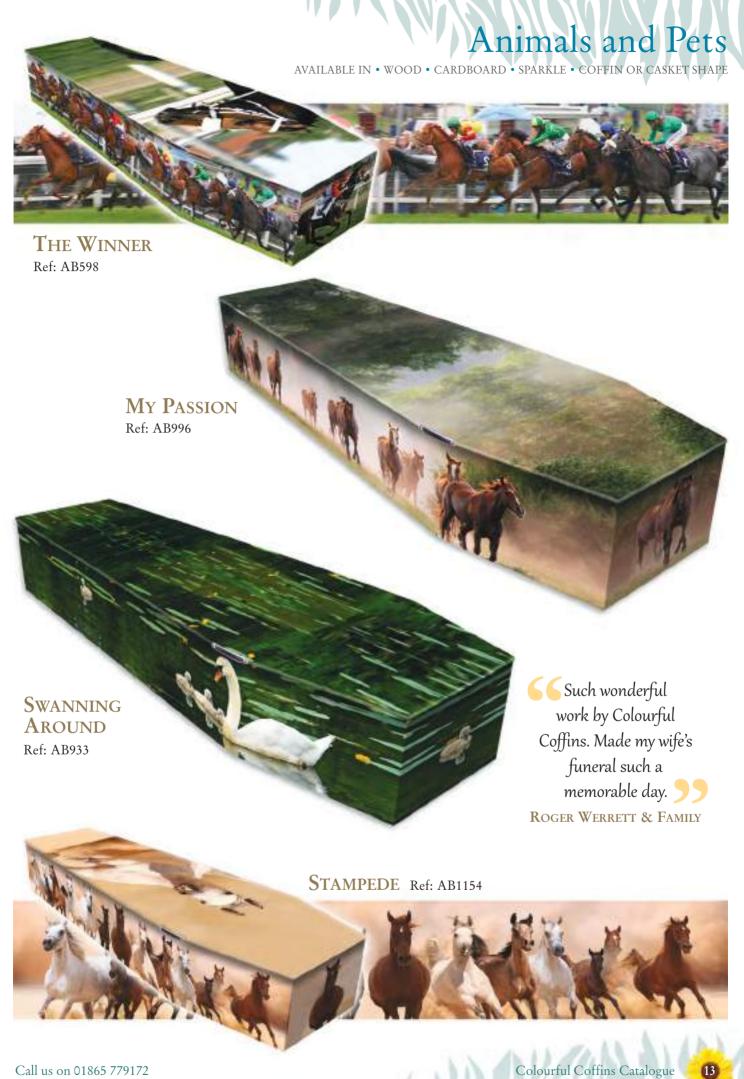

# Animals and Pets

AVAILABLE IN • WOOD • CARDBOARD • SPARKLE • COFFIN OR CASKET SHAPE

BRITISH BIRDS ON SKY

Ref: AB379B

66 We recently lost our mother and while arranging her funeral we decided to have one of your products (my love). It was beautiful both inside and out, our mam would have loved it and we felt that we had given her the best. She has a young family of grandchildren so having this coffin made the occasion a little more bearable for them and us.

#### **BRITISH BIRDS**

Ref: AB379

Ask to add a Robin or any other favourite bird

> Matching Cremated Remains Casket Ref: CRC379

Looks lovely with shimmer coating

Call us on 01865 779172

16 Colourful Coffins Catalogue