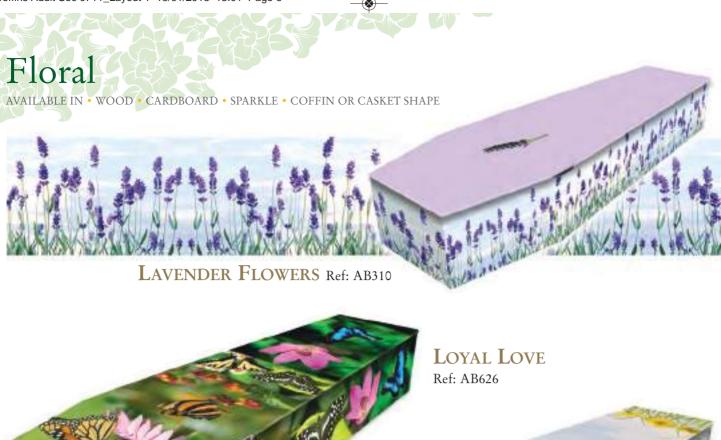

6 Colourful Coffins Catalogue

AVAILABLE IN • WOOD • CARDBOARD • SPARKLE • COFFIN OR CASKET SHAPE

LILY OF THE VALLEY

Ref: AB621

Our special Mum loved her garden. Her wish would have been to be buried in her garden and her Colourful Coffin was absolutely the next best thing to making this possible. Looking at it in church was hugely uplifting, changing the mood of the service into something that really did feel more celebratory than sad. Many people echoing what a fitting and completely personal tribute it was to our lovely Mum.