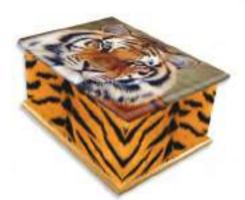

## Cremated Remains Caskets

AVAILABLE WITH OR WITHOUT SHIMMER FINISH AND CRYSTALS

TIGER EYES Ref: CRC742

FLUTTERING BEAUTY Ref: CRC1095

HAYFIELD Ref: CRC147

FISH TANK Ref: CRC550

**GLITTERBALL** Ref: CRC615