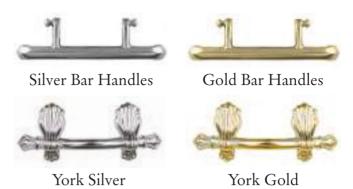

### Handles and Wreath Holders

A t Colourful Coffins you can choose every element, including handles, wreath holders and engraved plates. All coffins intended for burial come with handles, however they can be optional for cremation. If you are choosing a cardboard coffin, please note these are normally supplied with material or rope handles.

Solid metal handles for burial only are available at a small additional cost.

Engraved Plate Silver

Engraved Plate Gold

For Cardboard Coffins

Rope Handles

Linen Handles

Wreath holders are available in two different styles, and coffin or casket caps can be supplied in gold or silver.