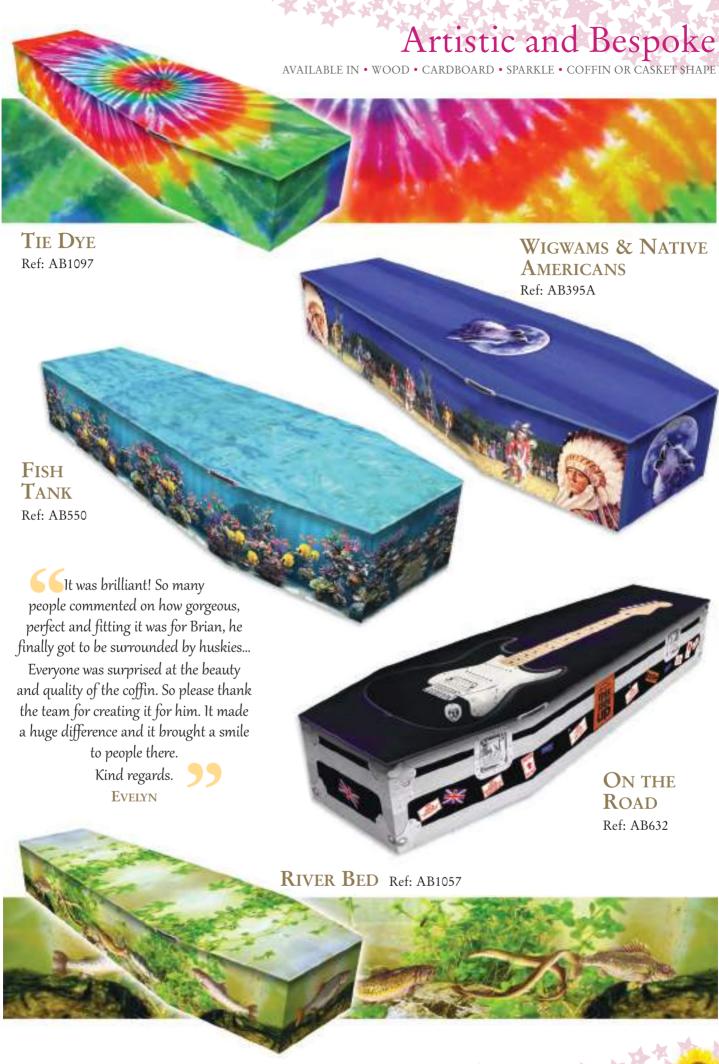

# Artistic and Bespoke Available in • wood • cardboard • sparkle • coffin or casket shape

THE GLITTERBALL

Ref: AB615

Shown here with matching printed fabric interior for more information see page 48.

Looks amazing with shimmer coating and crystals

GOING OUT IN STYLE

Ref: AB1183

LEOPARD SKIN

Ref: AB144

LIGHT OAK

Ref: AB578

**ZEBRA**Ref: AB145

Available in any wood effect