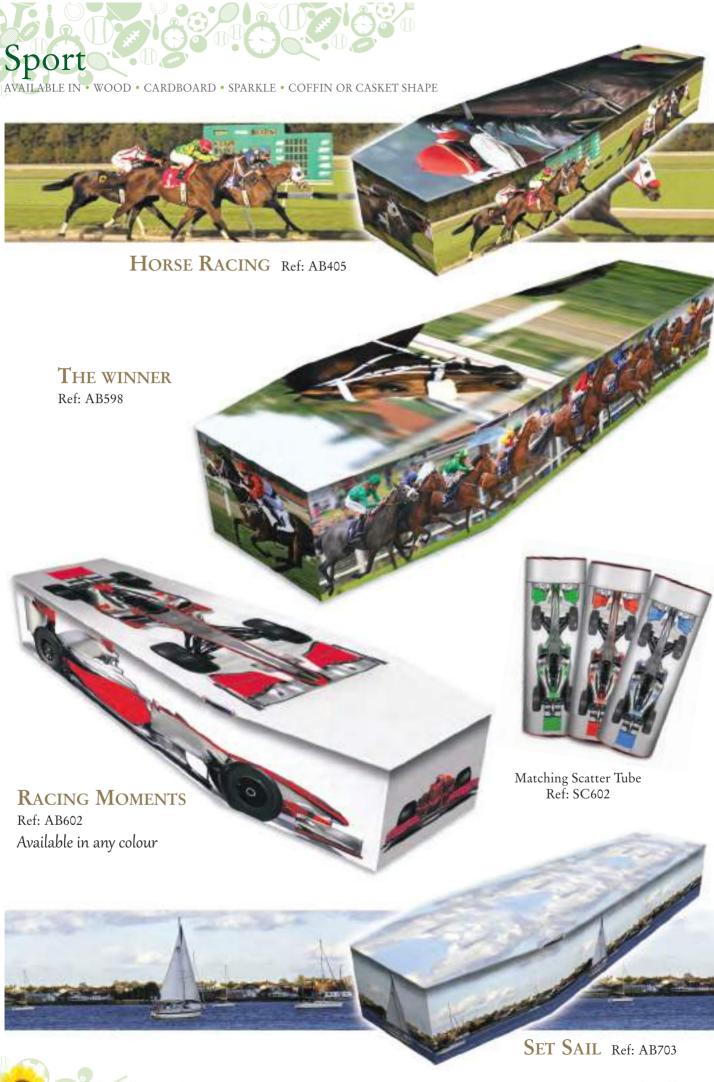

# Transport

AVAILABLE IN • WOOD • CARDBOARD • SPARKLE • COFFIN OR CASKET SHAPE

EASY RIDER

Ref: AB110

Trains, planes and automobiles... whichever your loved one's preferred method of transport we have a Colourful Coffin to match.

Matching Cremated Remains Casket Ref: CRC949

Matching Scatter Tube Ref: SC949

Colourful Coffins Catalogue

Ref: AB122

Remember all our coffins can be personalised by adding pictures and words. And see page 48 for choice of interiors and page 55 for handles and name plates.

Matching Cremated Remains Casket Ref: CRC142

LANCASTER
Ref: AB142

Matching Scatter Tube Ref: SC142

FIGHTER PLANES

Call us on 01865 779172

Colourful Coffins Catalogue

3/

Matching Cremated Remains Casket Ref: CRC320