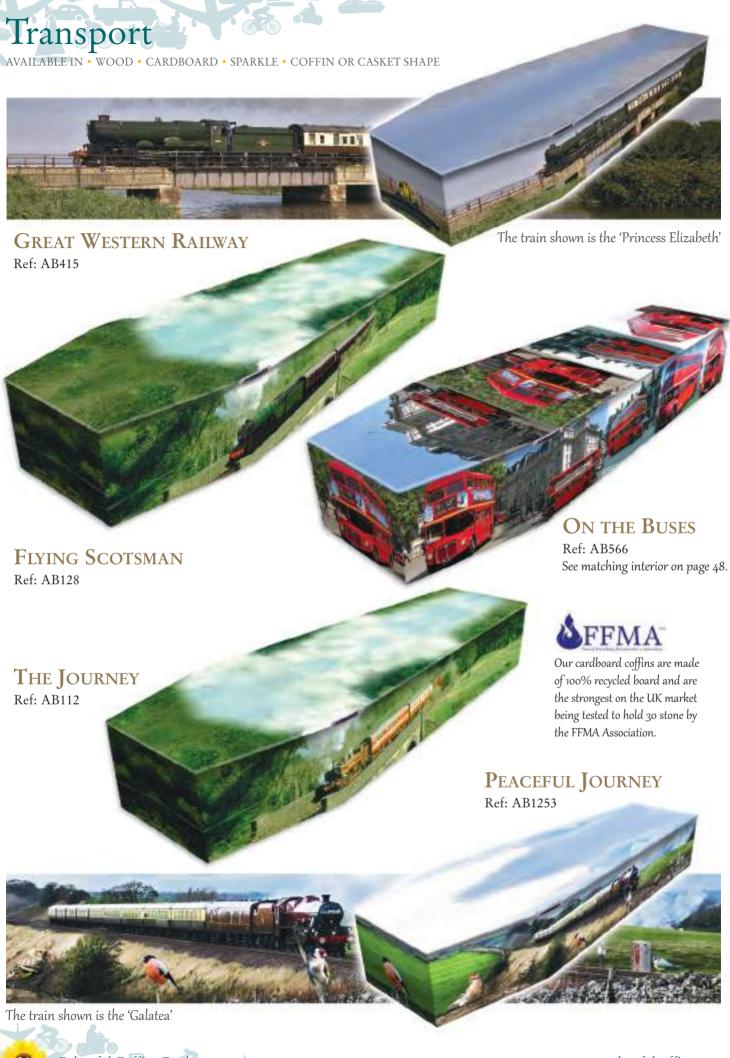

# Transport

AVAILABLE IN • WOOD • CARDBOARD • SPARKLE • COFFIN OR CASKET SHAPE

EASY RIDER

Ref: AB110

Trains, planes and automobiles... whichever your loved one's preferred method of transport we have a Colourful Coffin to match.