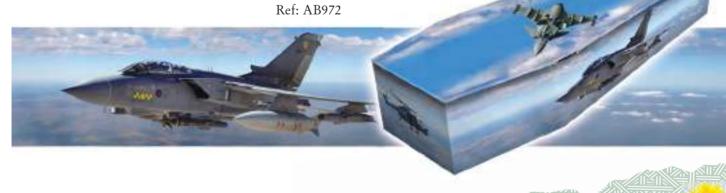

# Transport

AVAILABLE IN • WOOD • CARDBOARD • SPARKLE • COFFIN OR CASKET SHAPE

EASY RIDER

Ref: AB110

Trains, planes and automobiles... whichever your loved one's preferred method of transport we have a Colourful Coffin to match.

Matching Cremated Remains Casket Ref: CRC142

LANCASTER
Ref: AB142

Matching Scatter Tube Ref: SC142

FIGHTER PLANES

Call us on 01865 779172

Colourful Coffins Catalogue

3/

Matching Cremated Remains Casket Ref: CRC320