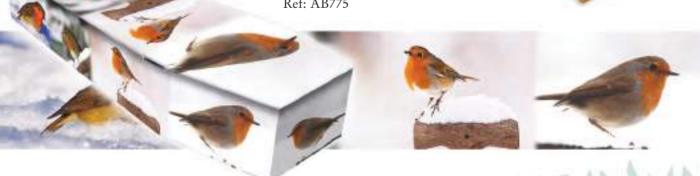

# Animals and Pets

AVAILABLE IN • WOOD • CARDBOARD • SPARKLE • COFFIN OR CASKET SHAPE

BRITISH BIRDS ON SKY

Ref: AB379B

66 We recently lost our mother and while arranging her funeral we decided to have one of your products (my love). It was beautiful both inside and out, our mam would have loved it and we felt that we had given her the best. She has a young family of grandchildren so having this coffin made the occasion a little more bearable for them and us.