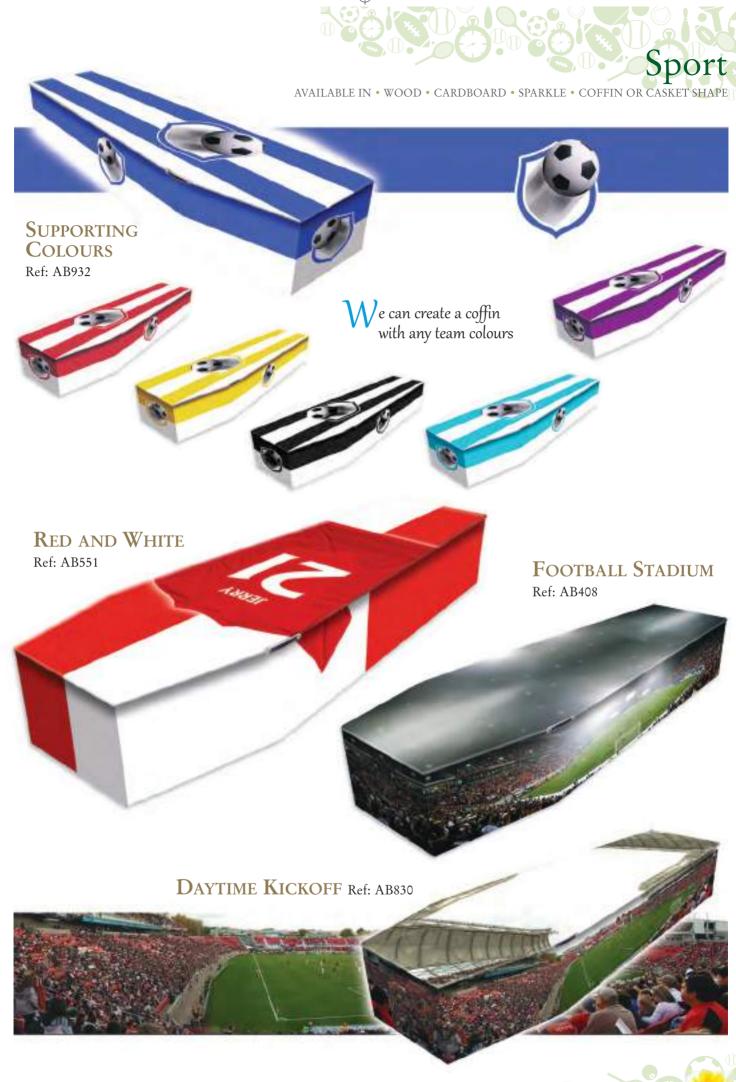

# Transport

AVAILABLE IN • WOOD • CARDBOARD • SPARKLE • COFFIN OR CASKET SHAPE

EASY RIDER

Ref: AB110

Trains, planes and automobiles... whichever your loved one's preferred method of transport we have a Colourful Coffin to match.

Matching Cremated Remains Casket Ref: CRC949

Matching Scatter Tube Ref: SC949

Colourful Coffins Catalogue

Ref: AB122

Remember all our coffins can be personalised by adding pictures and words. And see page 48 for choice of interiors and page 55 for handles and name plates.

Matching Cremated Remains Casket Ref: CRC142

LANCASTER
Ref: AB142

Matching Scatter Tube Ref: SC142

FIGHTER PLANES

Call us on 01865 779172

Colourful Coffins Catalogue

3/

Matching Cremated Remains Casket Ref: CRC320