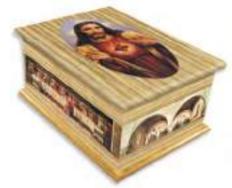

## Memory Boxes

A beautiful keepsake for families, this box comes complete with a brass lock and key to keep the contents secure and private.

The lid is attached with an elegant brass chain and has an inner oak tray to hold smaller keepsakes.

Approximate size of both wooden personalised boxes: 11.75" x 8.75" x 6.5" 300mm x 220mm x 162mm.

### Prestige Memory Boxes

These memory boxes also have a photograph frame on the inside.