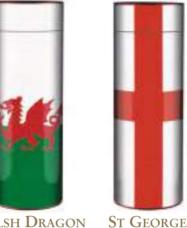

## Scatter Tubes

hese beautiful burgundy tubes are wrapped in a high gloss graphic of your choice, or why not create an entirely bespoke design based on your own ideas. All tubes can be personalised with name plate details and are available in three sizes.