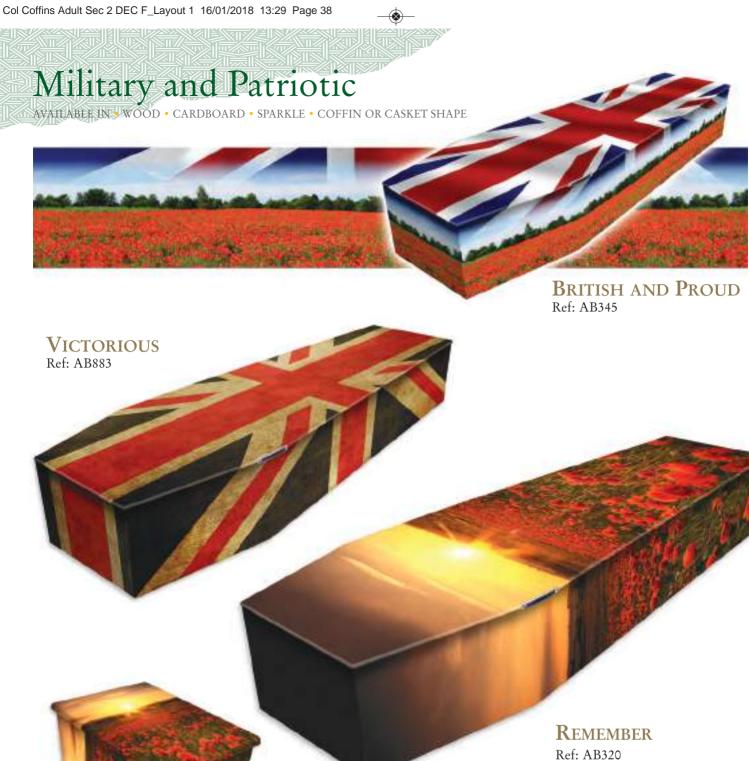

A special tribute to a very special person, these caskets provide a lovely memory.

They come in two size: Adult: 113/4" x 81/2" x 6" Double Adult: 13<sup>3</sup>/<sub>4</sub>" x 11" x 6"

BRITISH AND PROUD Ref: CRC345

POLKA DOT Ref: CRC772

LAVENDER Ref: CRC310

STARRY SUNSET Ref: CRC777

**ENGLISH ROSE** Ref: CRC980

WALK ON THE WILD SIDE Ref: CRC884

**STAMPEDE** Ref: CRC1154

LAST SUPPER Ref: CRC101

My Best Friend Ref: CRC1128