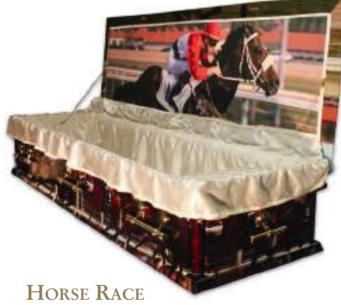

# Scenic and Landscape AVAILABLE IN • WOOD • CARDBOARD • SPARKLE • COFFIN OR CASKET SHAPE

Ref: AB657

**BEACH** Ref: AB114

66 Hello Colourful Coffins, We laid my father to rest at Radnage Church in Bucks yesterday and I just wanted to say a big thank you for the coffin that you supplied. As it was brought into the church you could hear a gasp of amazement and admiration from the congregation.

> Once again — many thanks.

ROGER GUIDREY

VIKING BOAT Ref: AB394

BARBADOS Ref: AB638

Call us on 01865 779172

You made the most amazing coffin for my son, who was a writer and had a huge passion for music...

ROCK n ROLL RED
Ref: AB360

Ref: AB233