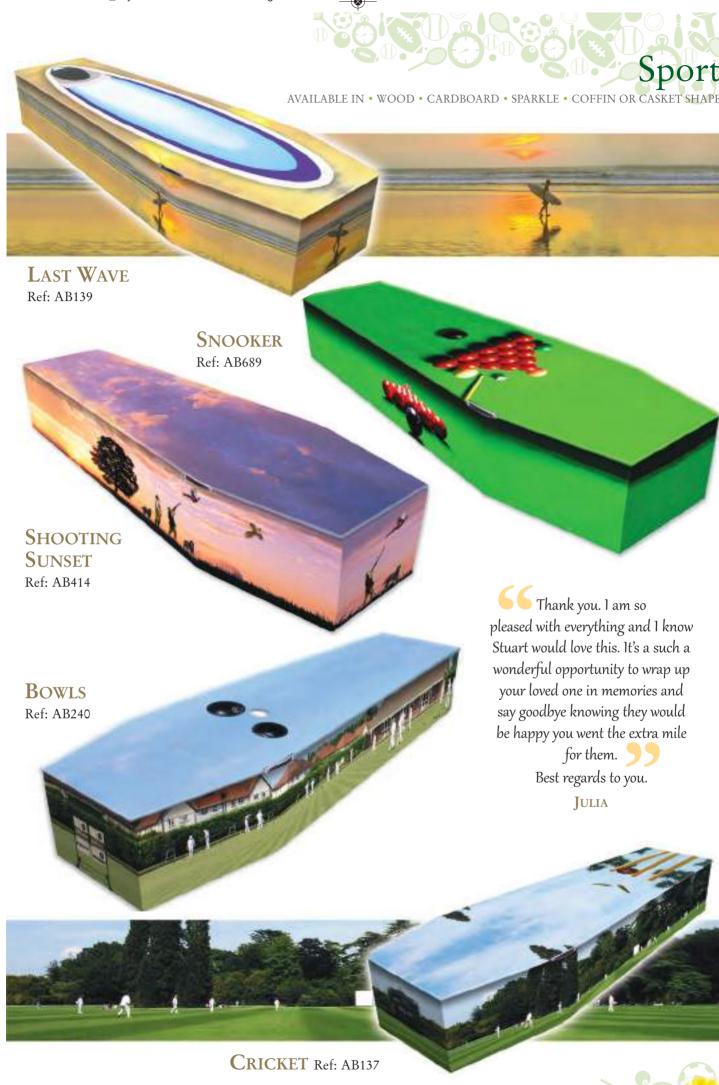

# Transport

AVAILABLE IN • WOOD • CARDBOARD • SPARKLE • COFFIN OR CASKET SHAPE

EASY RIDER

Ref: AB110

Trains, planes and automobiles... whichever your loved one's preferred method of transport we have a Colourful Coffin to match.

Matching Cremated Remains Casket Ref: CRC949

Matching Scatter Tube Ref: SC949

Colourful Coffins Catalogue

Ref: AB122

Remember all our coffins can be personalised by adding pictures and words. And see page 48 for choice of interiors and page 55 for handles and name plates.

Matching Cremated Remains Casket Ref: CRC142

LANCASTER
Ref: AB142

Matching Scatter Tube Ref: SC142

FIGHTER PLANES

Call us on 01865 779172

Colourful Coffins Catalogue

3/

Matching Cremated Remains Casket Ref: CRC320