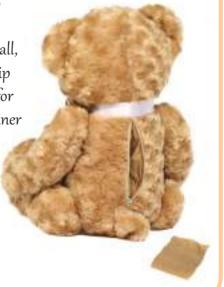

### Memory Bear

Popular with many families who have lost a child is our cuddly plush Memory Bear. Standing 17" tall, the bear has a specially-designed zip compartment in its back, suitable for holding a cremated remains container (supplied) or other much-loved keepsakes.

Now available with a personalised ribbon.