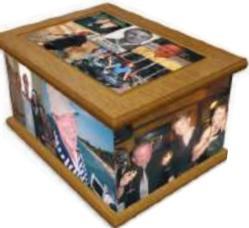

## Memory Boxes

A beautiful keepsake for families, this box comes complete with a brass lock and key to keep the contents secure and private.

The lid is attached with an elegant brass chain and has an inner oak tray to hold smaller keepsakes.

Approximate size of both wooden personalised boxes: 11.75" x 8.75" x 6.5" 300mm x 220mm x 162mm.