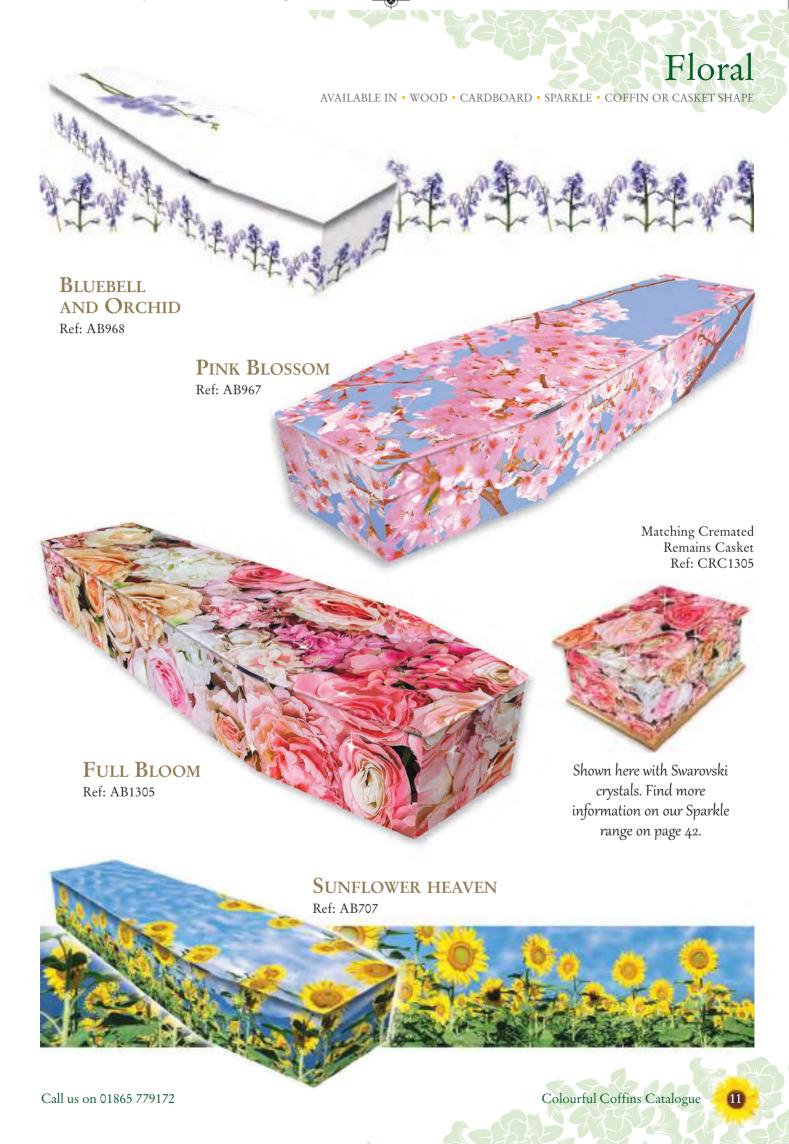

#### **BLUSHING ROSE**

Ref: AB820 Available with or without Swarovski crystals

e can create a coffin with any type of flower and coloured background, below are just a few of our Blushing Blooms range

**BLUSHING CHERRY BLOSSOM** Ref: AB1243

**BLUSHING DAISY BLOSSOM** Ref: AB1239

**BLUSHING FORGET** ME NOT BLOSSOM Ref: AB1244

BLUSHING APPLE **B**LOSSOM Ref: AB1242

Blushing Daffodils **B**LOSSOM Ref: AB1241

Colourful Coffins Catalogue