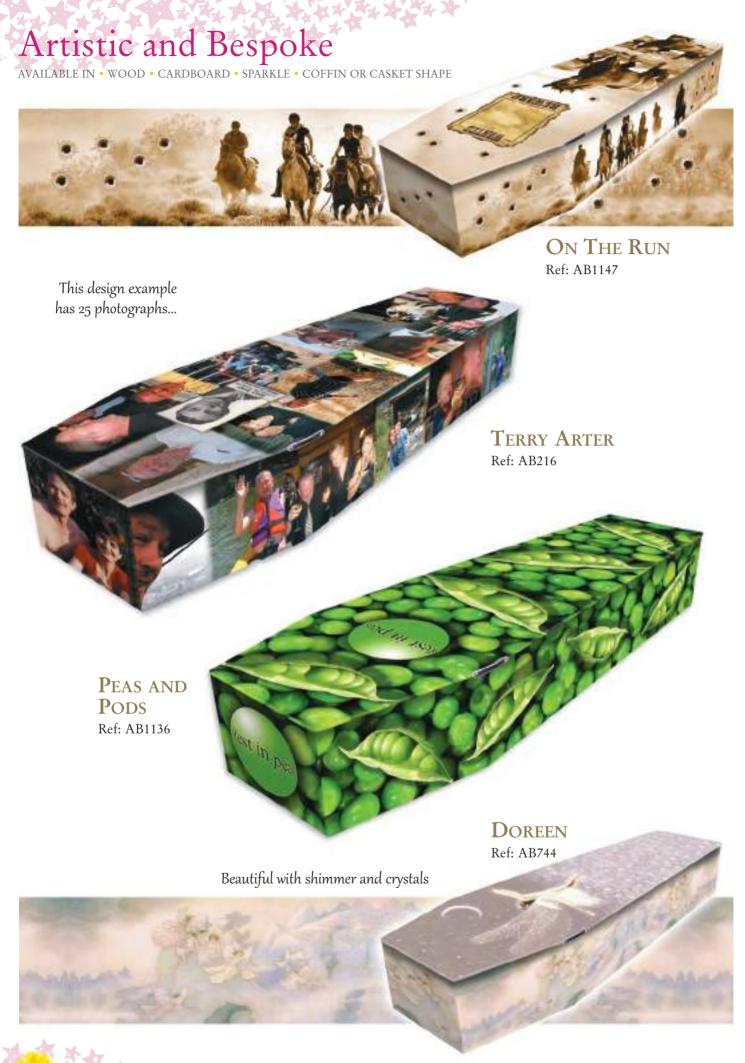

6 Colourful Coffins Catalogue

AVAILABLE IN • WOOD • CARDBOARD • SPARKLE • COFFIN OR CASKET SHAPE

LILY OF THE VALLEY

Ref: AB621

Our special Mum loved her garden. Her wish would have been to be buried in her garden and her Colourful Coffin was absolutely the next best thing to making this possible. Looking at it in church was hugely uplifting, changing the mood of the service into something that really did feel more celebratory than sad. Many people echoing what a fitting and completely personal tribute it was to our lovely Mum.

BED OF ROSES

Ref: AB867

Call us on 01865 779172

BLUSHING **B**LUEBELLS

Ref: AB1238

#### **BLUSHING ROSE**

Ref: AB820 Available with or without Swarovski crystals

e can create a coffin with any type of flower and coloured background, below are just a few of our Blushing Blooms range

**BLUSHING CHERRY BLOSSOM** Ref: AB1243

**BLUSHING DAISY BLOSSOM** Ref: AB1239

**BLUSHING FORGET** ME NOT BLOSSOM Ref: AB1244

BLUSHING APPLE **B**LOSSOM Ref: AB1242

Blushing Daffodils **B**LOSSOM Ref: AB1241

Colourful Coffins Catalogue