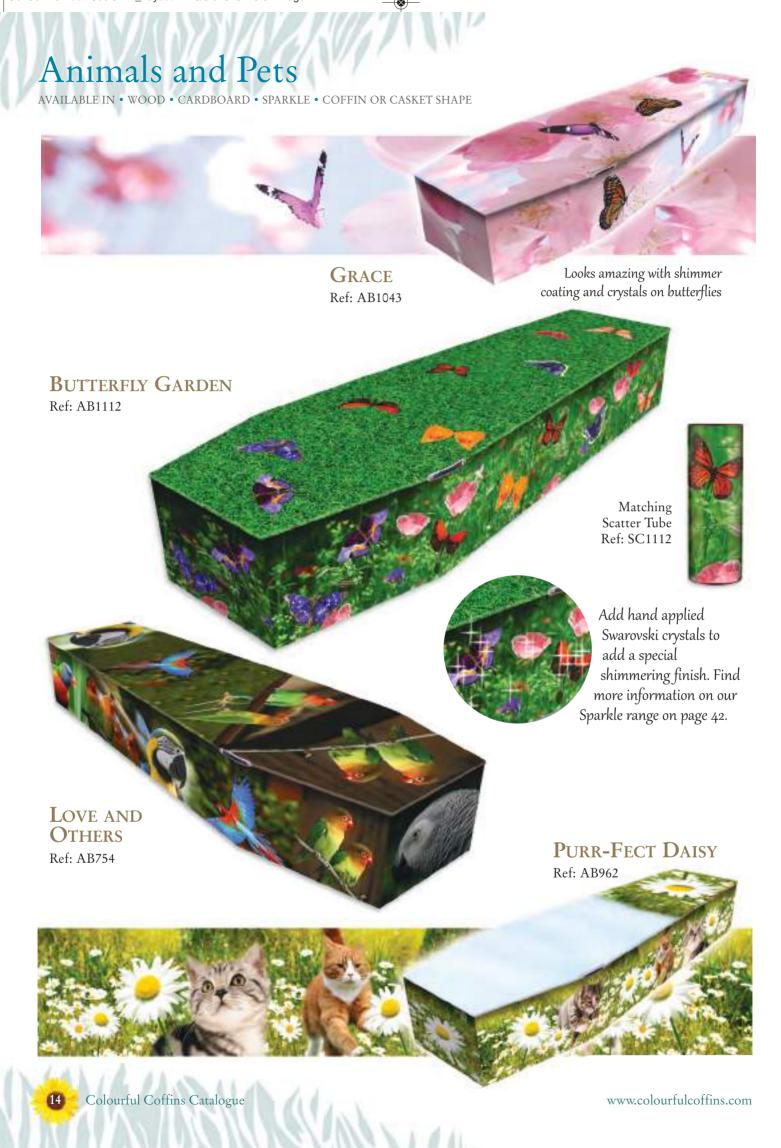

# Animals and Pets

AVAILABLE IN • WOOD • CARDBOARD • SPARKLE • COFFIN OR CASKET SHAPE

BRITISH BIRDS ON SKY

Ref: AB379B

66 We recently lost our mother and while arranging her funeral we decided to have one of your products (my love). It was beautiful both inside and out, our mam would have loved it and we felt that we had given her the best. She has a young family of grandchildren so having this coffin made the occasion a little more bearable for them and us.

#### **BRITISH BIRDS**

Ref: AB379

Ask to add a Robin or any other favourite bird

> Matching Cremated Remains Casket Ref: CRC379

Looks lovely with shimmer coating

Call us on 01865 779172

16 Colourful Coffins Catalogue