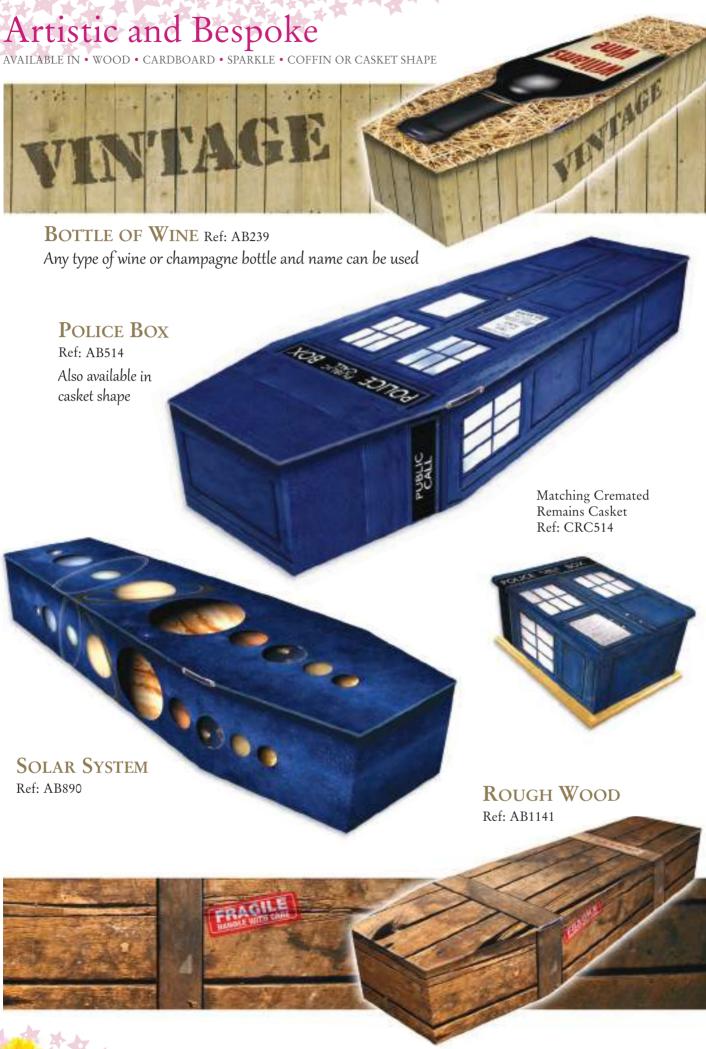

# Artistic and Bespoke Available in • wood • cardboard • sparkle • coffin or casket shape

THE GLITTERBALL

Ref: AB615

Shown here with matching printed fabric interior for more information see page 48.

Looks amazing with shimmer coating and crystals

GOING OUT IN STYLE

Ref: AB1183

LEOPARD SKIN

Ref: AB144

LIGHT OAK

Ref: AB578

**ZEBRA**Ref: AB145

Available in any wood effect