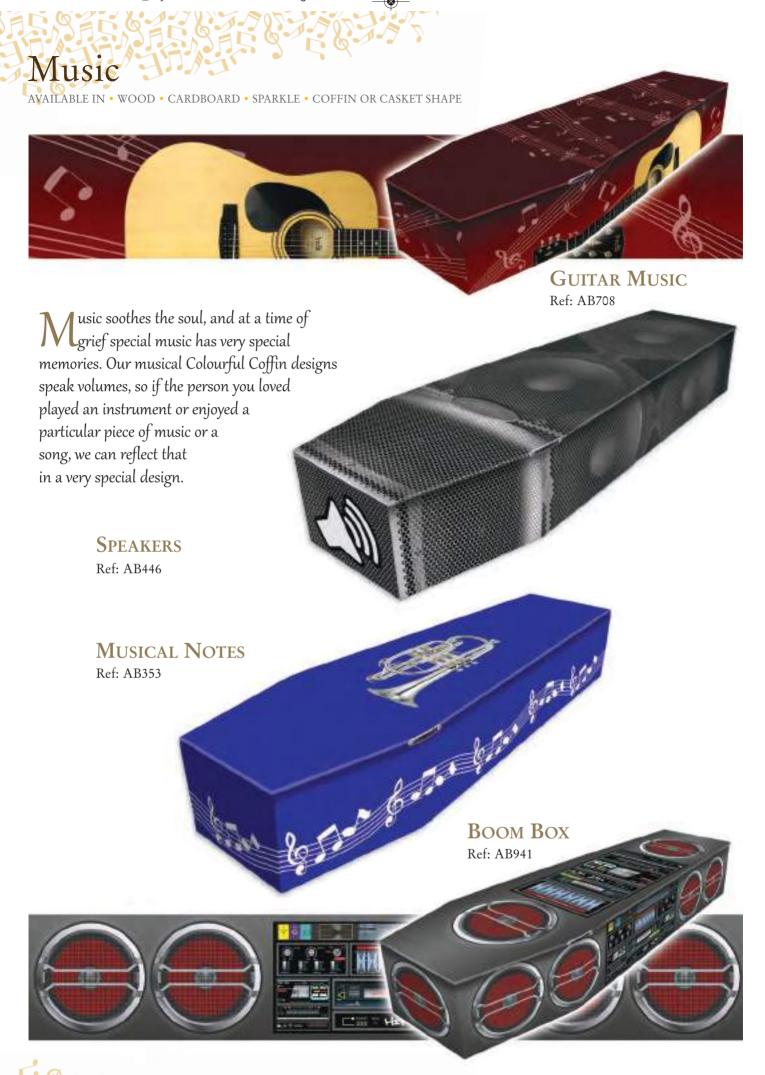

6 Colourful Coffins Catalogue

AVAILABLE IN • WOOD • CARDBOARD • SPARKLE • COFFIN OR CASKET SHAPE

LILY OF THE VALLEY

Ref: AB621

Our special Mum loved her garden. Her wish would have been to be buried in her garden and her Colourful Coffin was absolutely the next best thing to making this possible. Looking at it in church was hugely uplifting, changing the mood of the service into something that really did feel more celebratory than sad. Many people echoing what a fitting and completely personal tribute it was to our lovely Mum.

# Animals and Pets

AVAILABLE IN • WOOD • CARDBOARD • SPARKLE • COFFIN OR CASKET SHAPE

BRITISH BIRDS ON SKY

Ref: AB379B

66 We recently lost our mother and while arranging her funeral we decided to have one of your products (my love). It was beautiful both inside and out, our mam would have loved it and we felt that we had given her the best. She has a young family of grandchildren so having this coffin made the occasion a little more bearable for them and us.

# Scenic and Landscape AVAILABLE IN • WOOD • CARDBOARD • SPARKLE • COFFIN OR CASKET SHAPE

Ref: AB657

**BEACH** Ref: AB114

66 Hello Colourful Coffins, We laid my father to rest at Radnage Church in Bucks yesterday and I just wanted to say a big thank you for the coffin that you supplied. As it was brought into the church you could hear a gasp of amazement and admiration from the congregation.

# Transport

AVAILABLE IN • WOOD • CARDBOARD • SPARKLE • COFFIN OR CASKET SHAPE

EASY RIDER

Ref: AB110

Trains, planes and automobiles... whichever your loved one's preferred method of transport we have a Colourful Coffin to match.