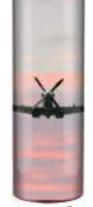

# Scenic and Landscape AVAILABLE IN • WOOD • CARDBOARD • SPARKLE • COFFIN OR CASKET SHAPE

Ref: AB657

**BEACH** Ref: AB114

66 Hello Colourful Coffins, We laid my father to rest at Radnage Church in Bucks yesterday and I just wanted to say a big thank you for the coffin that you supplied. As it was brought into the church you could hear a gasp of amazement and admiration from the congregation.