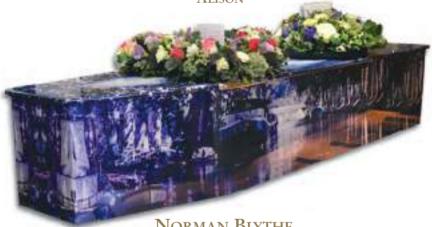

### Norman Blythe - Painting a fitting tribute

When Norman Blythe died, his family chose a Colourful Coffin with a bespoke design featuring a very special painting he had completed after a favourite family holiday in France.

The scene, which depicted the tree-lined tranquillity of the Canal du Midi, was beautifully reproduced on his coffin and made a unique and very poignant farewell to Norman, much loved husband to Jean and father to Alison.

"Dad took up painting when he retired and this picture was especially precious because he painted it for me as a birthday present after we had all been together on canal boat for a day during a lovely trip to France," said Alison.

"A few days before he died, Dad said he wanted a blue coffin and Mum came up with the idea of using his painting for the design. Colourful Coffins were fantastic, when we saw the proof by email we were impressed, but nothing prepared us for just how beautiful the Colourful Coffin was when we saw it for the first time.

"It created a real stir as we went into the crematorium for the service and the vicar couldn't take his eyes off it. We told everyone why we had chosen the painting and invited them to come up to the coffin afterwards for a closer look, which they all did. It was a very special occasion and we received some wonderful comments. I'm sure if Dad could have seen it he would have been very proud.

NORMAN BLYTHE

~ See Alison's video on our testimonial page on our website. ~

Every life has a story, Colourful Coffins can help you tell it.

Colourful Coffins, Printworks, Crescent Road, Cowley, Oxford OX4 2PB Call us on: 01865 779172