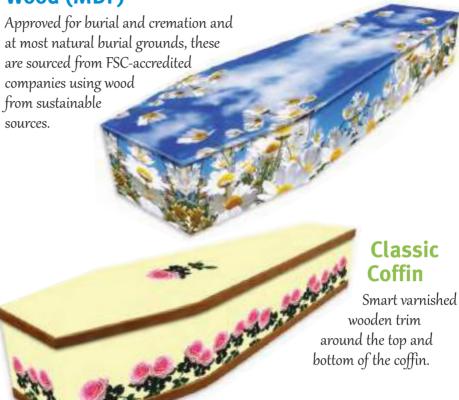

#### Wood (MDF)

#### **Cardboard**

Our 100% recycled cardboard coffins are the perfect solution for families looking for a greener funeral option. Ultra-strong honeycomb-style construction.