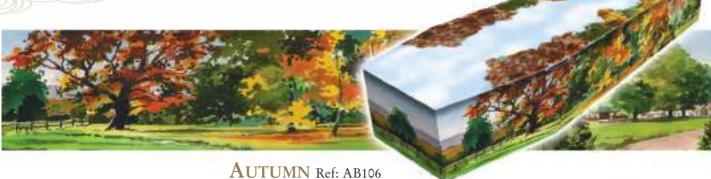

# Scenic and Landscape AVAILABLE IN • WOOD • CARDBOARD • SPARKLE • COFFIN OR CASKET SHAPE

Ref: AB657

**BEACH** Ref: AB114

66 Hello Colourful Coffins, We laid my father to rest at Radnage Church in Bucks yesterday and I just wanted to say a big thank you for the coffin that you supplied. As it was brought into the church you could hear a gasp of amazement and admiration from the congregation.