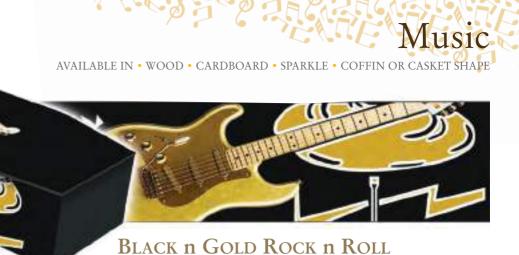

# Sparkle it AVAILABLE IN WOOD • CARDBOARD • SPARKLE • COFFIN OR CASKET SHAPE

Shimmer finish and crystals are available for both cremation and burial

Peaturing hand-applied Swarovski crystals elements and shimmer coating, Sparkle it is an exclusive range designed to create a very glamorous farewell to that special person. The crystals are perfect for highlighting names and features such as delicate hearts and flowers, while the shimmer coating adds a touch of frosted sparkle to a plain background.

Sparkle it designs can be applied to all styles of Colourful Coffin.

Head end view with crystals applied to the tiara

**DEVOTION CASKET** METAL

Ref: Roses AB1284

Ref: AB1052 Available in all colours

CRYSTAL SIMPLY BEAUTIFUL Ref: CRC1093

CRYSTAL PATSY Ref: Crystal Patsy CRC1161

CRYSTAL PATSY

Ref: AB1161

CRYSTAL BUTTERFLY DAZZLE Ref: CRC1314

www.colourfulcoffins.com