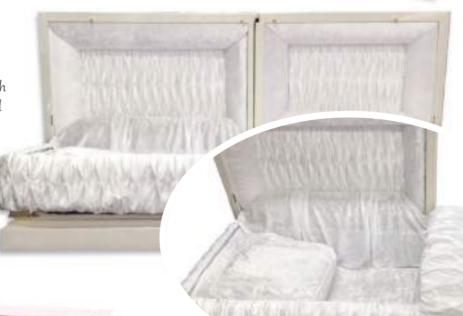

## American Casket Interiors

ur luxurious hand made American Casket interiors come in wide range of materials from silky satin through to plush velvets in a wide range of colours. Can be made to fit adult or childrens size caskets.

## Interiors

AVAILABLE IN • WOOD • CARDBOARD • SPARKLE • COFFIN OR CASKET SHAPE

Call us on 01865 779172

Colourful Coffins Catalogue

49