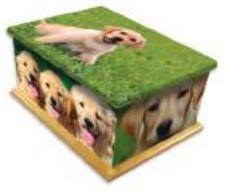

# Animals and Pets

AVAILABLE IN • WOOD • CARDBOARD • SPARKLE • COFFIN OR CASKET SHAPE

BRITISH BIRDS ON SKY

Ref: AB379B

66 We recently lost our mother and while arranging her funeral we decided to have one of your products (my love). It was beautiful both inside and out, our mam would have loved it and we felt that we had given her the best. She has a young family of grandchildren so having this coffin made the occasion a little more bearable for them and us.