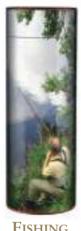

# Scenic and Landscape AVAILABLE IN • WOOD • CARDBOARD • SPARKLE • COFFIN OR CASKET SHAPE

Ref: AB657

**BEACH** Ref: AB114

66 Hello Colourful Coffins, We laid my father to rest at Radnage Church in Bucks yesterday and I just wanted to say a big thank you for the coffin that you supplied. As it was brought into the church you could hear a gasp of amazement and admiration from the congregation.