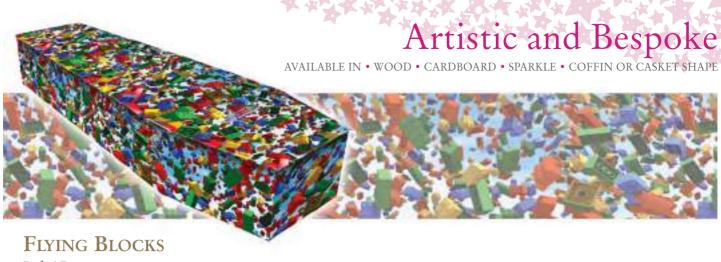

ushing Daffodils **B**LOSSOM Ref: AB1241

Colourful Coffins Catalogue













# Animals and Pets

AVAILABLE IN • WOOD • CARDBOARD • SPARKLE • COFFIN OR CASKET SHAPE



BRITISH BIRDS ON SKY

Ref: AB379B

66 We recently lost our mother and while arranging her funeral we decided to have one of your products (my love). It was beautiful both inside and out, our mam would have loved it and we felt that we had given her the best. She has a young family of grandchildren so having this coffin made the occasion a little more bearable for them and us.

YVONNE TAYLOR

#### **BRITISH BIRDS**

Ref: AB379

Ask to add a Robin or any other favourite bird

> Matching Cremated Remains Casket Ref: CRC379

Looks lovely with shimmer coating







Call us on 01865 779172



16 Colourful Coffins Catalogue



Ref: AB1131



Call us on 01865 779172



# Artistic and Bespoke Available in • wood • cardboard • sparkle • coffin or casket shape

THE GLITTERBALL

Ref: AB615

Shown here with matching printed fabric interior for more information see page 48.

Looks amazing with shimmer coating and crystals

GOING OUT IN STYLE

Ref: AB1183

LEOPARD SKIN

Ref: AB144

LIGHT OAK

Ref: AB578

**ZEBRA**Ref: AB145

Available in any wood effect







You've all been so patient working with me to get it just right and I know mum would have loved it. Luke was so good at understanding what I was looking for and coming up with a design that captures it. It's actually been a very healing experience, thinking of what mum would have said about the design at each stage.

Thank you. **C**AROLINE



CLASSIC DOWN ON TH