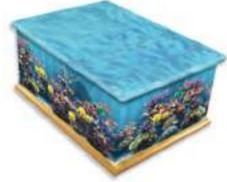

## Cremated Remains Caskets

AVAILABLE WITH OR WITHOUT SHIMMER FINISH AND CRYSTALS

TIGER EYES Ref: CRC742

FLUTTERING BEAUTY Ref: CRC1095

HAYFIELD Ref: CRC147

FISH TANK Ref: CRC550

**GLITTERBALL** Ref: CRC615