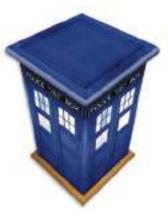

Ref: CRC345



POLKA DOT Ref: CRC772



LAVENDER Ref: CRC310



STARRY SUNSET Ref: CRC777



**ENGLISH ROSE** Ref: CRC980



WALK ON THE WILD SIDE Ref: CRC884



**STAMPEDE** Ref: CRC1154



LAST SUPPER Ref: CRC101



My Best Friend Ref: CRC1128

www.colourfulcoffins.com



## Cremated Remains Caskets

AVAILABLE WITH OR WITHOUT SHIMMER FINISH AND CRYSTALS



TIGER EYES Ref: CRC742



FLUTTERING BEAUTY Ref: CRC1095



HAYFIELD Ref: CRC147



FISH TANK Ref: CRC550



**GLITTERBALL** Ref: CRC615



INNOCENCE Ref: CRC619



**GUITAR MUSIC** Ref: CRC708



Rose Heart Ref: CRC984



**BUTTERFLY GARDEN** Ref: CRC1112

**G** Just wanted to say a huge thank you for the cremation casket you made for my mum... it's beautiful, really really happy with it. Best wishes

**BEVERLY FOX** 



Ref: CRC806



POLICE BOX Ref: CRC514

Call us on 01865 779172



## Scatter Tubes

hese beautiful burgundy tubes are wrapped in a high gloss graphic of your choice, or why not create an entirely bespoke design based on your own ideas. All tubes can be personalised with name plate details and are available in three sizes.













Ref: SC106

**KINGFISHER** Ref: SC103

Ref: SC104

DOLPHIN FLOWER & BUTTERFLY Ref: SC107













Ref: SC883



Ref: SC116



Ref: SC114



Ref: SC115

LILY OF THE VALLEY Ref: SC621

**PLANETS** Ref: SC111

Ref: SC846

BLUEBELL BLANKET BLUEBELL WOOD Ref: SC237

TIE DYE Ref: SC1097

PADSTOW HARBOUR Ref: SC1117













FIELD OF MEMORIES Ref: SC853

**Z**EBRA Ref: SC145

Ref: SC945

TENNESSEE SPITFIRES AT SUNSET THE WINNER Ref: SC400

Ref: SC598

MY ROSEMARY Ref: SC