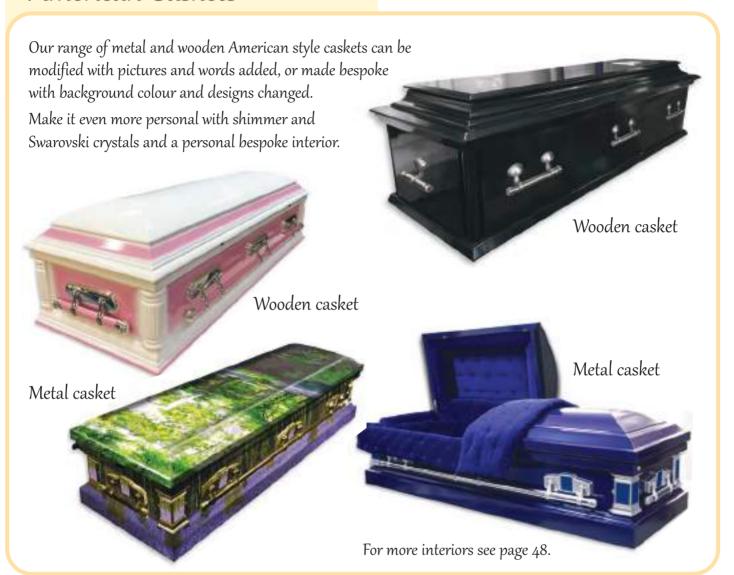

## American Style Caskets

Metal or wooden American-style caskets provide an impressive backdrop for our designs, and you can also choose to personalise the inside of the lid with a very special message or illustration for your loved one.

They are available in two options — either the 'true' American casket, which is made out of metal, or an English version (shown here) comprising of 100% solid tulip wood from sustainable sources.

AMERICAN STYLE CREAM

## American Style Caskets

METAL BLACK AND GOLD

AMERICAN CASKET

Ref: AB1286

### Metal Caskets

Suitable for burial only.

These metal caskets can have any design from our catalogue or website, including bespoke. The inside of the lid may also be personalised.

METAL BLUEBELL BLANKET
AMERICAN CASKET

Ref: AB846

Available in any colour and any design.

METAL IRISH FLAG AMERICAN CASKET

Ref: AB1290

Call us on 01865 779172

Colourful Coffins Catalogue

45