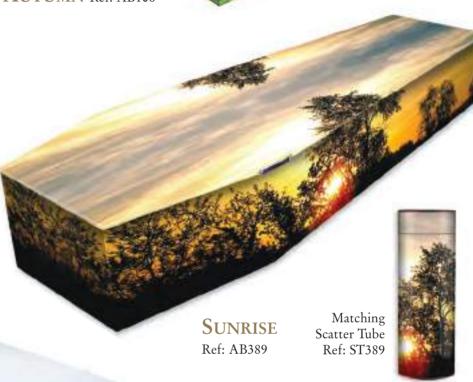

# Scenic and Landscape AVAILABLE IN • WOOD • CARDBOARD • SPARKLE • COFFIN OR CASKET SHAPE

Ref: AB657

**BEACH** Ref: AB114

66 Hello Colourful Coffins, We laid my father to rest at Radnage Church in Bucks yesterday and I just wanted to say a big thank you for the coffin that you supplied. As it was brought into the church you could hear a gasp of amazement and admiration from the congregation.