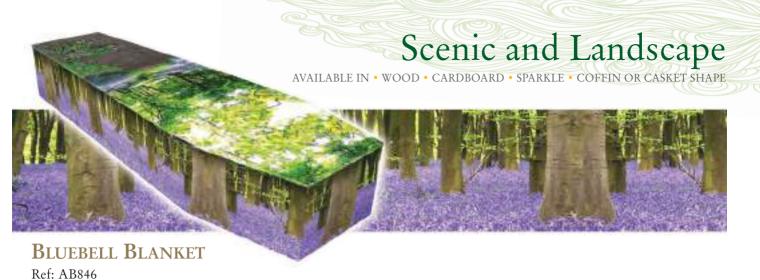

# Scenic and Landscape AVAILABLE IN • WOOD • CARDBOARD • SPARKLE • COFFIN OR CASKET SHAPE

Ref: AB657

**BEACH** Ref: AB114

66 Hello Colourful Coffins, We laid my father to rest at Radnage Church in Bucks yesterday and I just wanted to say a big thank you for the coffin that you supplied. As it was brought into the church you could hear a gasp of amazement and admiration from the congregation.

### Metal Caskets

Suitable for burial only.

These metal caskets can have any design from our catalogue or website, including bespoke. The inside of the lid may also be personalised.

METAL BLUEBELL BLANKET
AMERICAN CASKET

Ref: AB846

Available in any colour and any design.

METAL IRISH FLAG AMERICAN CASKET

Ref: AB1290

Call us on 01865 779172

Colourful Coffins Catalogue

45