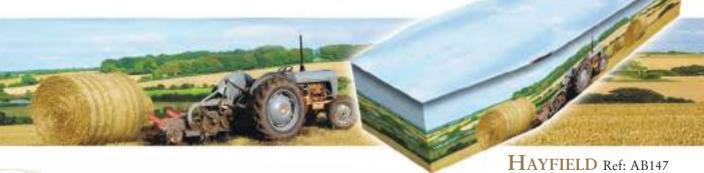

# Scenic and Landscape AVAILABLE IN • WOOD • CARDBOARD • SPARKLE • COFFIN OR CASKET SHAPE

Ref: AB657

**BEACH** Ref: AB114

66 Hello Colourful Coffins, We laid my father to rest at Radnage Church in Bucks yesterday and I just wanted to say a big thank you for the coffin that you supplied. As it was brought into the church you could hear a gasp of amazement and admiration from the congregation.