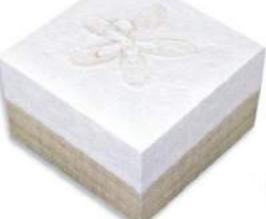

## Memory Boxes

A beautiful keepsake for families, this box comes complete with a brass lock and key to keep the contents secure and private.

The lid is attached with an elegant brass chain and has an inner oak tray to hold smaller keepsakes.

Approximate size of both wooden personalised boxes: 11.75" x 8.75" x 6.5" 300mm x 220mm x 162mm.