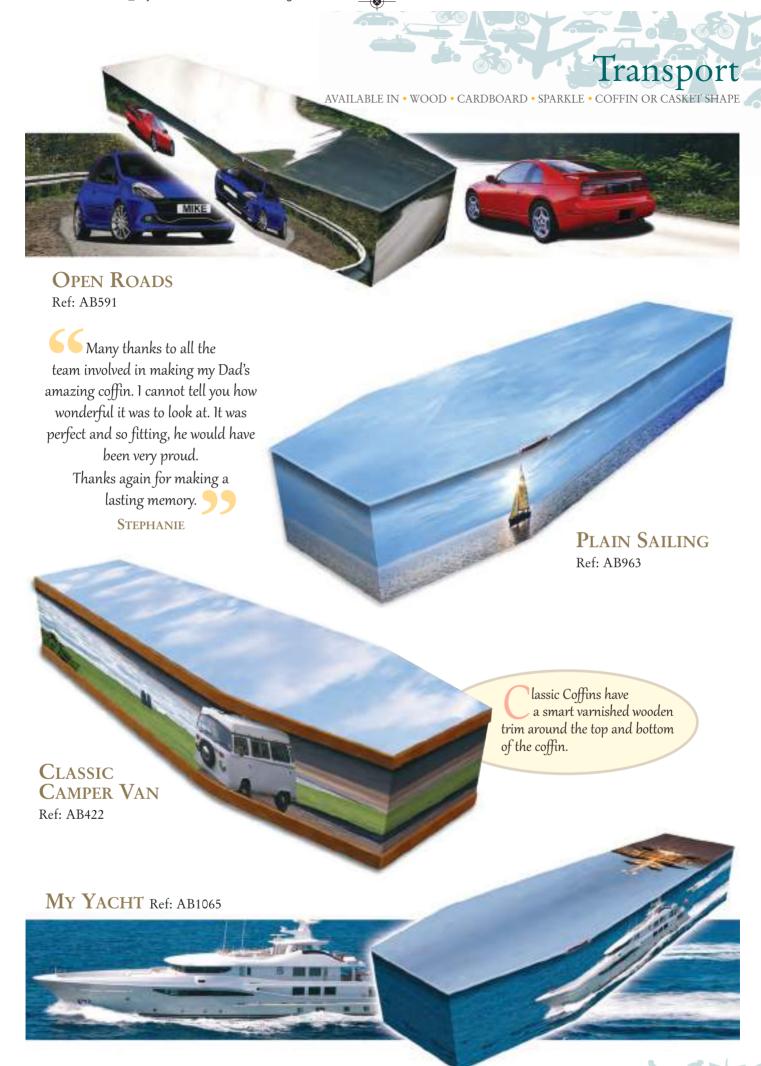

# Transport

AVAILABLE IN • WOOD • CARDBOARD • SPARKLE • COFFIN OR CASKET SHAPE

EASY RIDER

Ref: AB110

Trains, planes and automobiles... whichever your loved one's preferred method of transport we have a Colourful Coffin to match.

Matching Cremated Remains Casket Ref: CRC949

Matching Scatter Tube Ref: SC949

Colourful Coffins Catalogue

Ref: AB122

Remember all our coffins can be personalised by adding pictures and words. And see page 48 for choice of interiors and page 55 for handles and name plates.

Matching Cremated Remains Casket Ref: CRC142

LANCASTER
Ref: AB142

Matching Scatter Tube Ref: SC142

FIGHTER PLANES

Call us on 01865 779172

Colourful Coffins Catalogue

3/

Matching Cremated Remains Casket Ref: CRC320