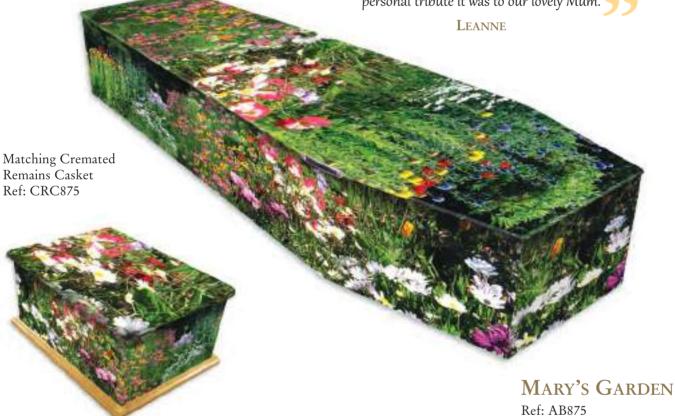

6 Colourful Coffins Catalogue

AVAILABLE IN • WOOD • CARDBOARD • SPARKLE • COFFIN OR CASKET SHAPE

LILY OF THE VALLEY

Ref: AB621

Our special Mum loved her garden. Her wish would have been to be buried in her garden and her Colourful Coffin was absolutely the next best thing to making this possible. Looking at it in church was hugely uplifting, changing the mood of the service into something that really did feel more celebratory than sad. Many people echoing what a fitting and completely personal tribute it was to our lovely Mum.