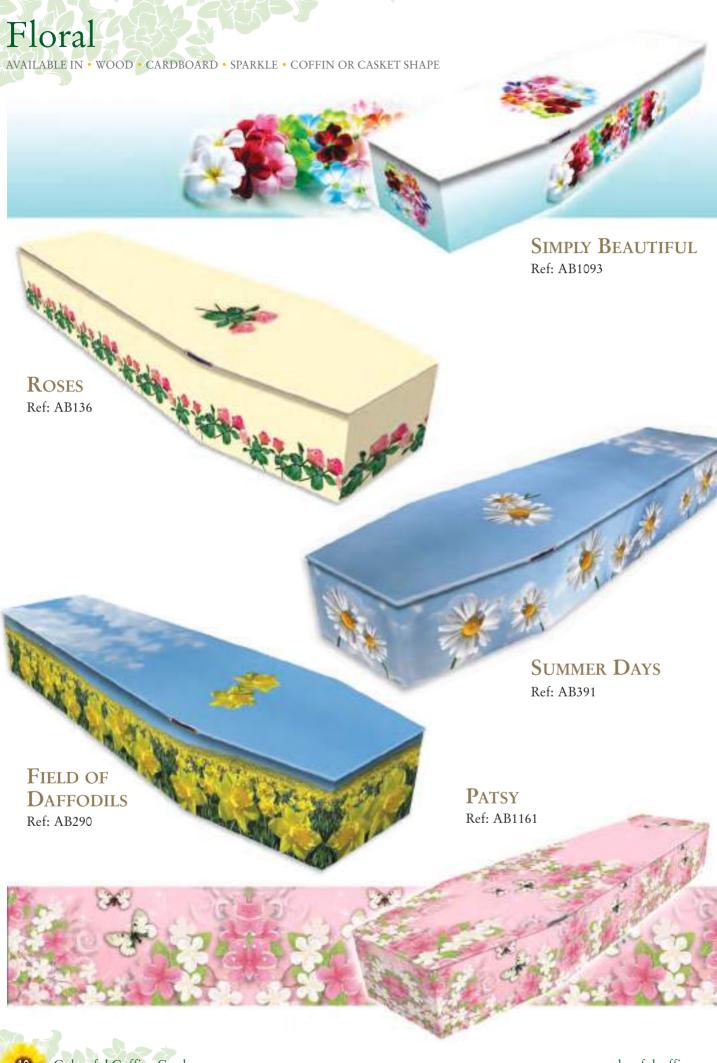

6 Colourful Coffins Catalogue

AVAILABLE IN • WOOD • CARDBOARD • SPARKLE • COFFIN OR CASKET SHAPE

LILY OF THE VALLEY

Ref: AB621

Our special Mum loved her garden. Her wish would have been to be buried in her garden and her Colourful Coffin was absolutely the next best thing to making this possible. Looking at it in church was hugely uplifting, changing the mood of the service into something that really did feel more celebratory than sad. Many people echoing what a fitting and completely personal tribute it was to our lovely Mum.

BED OF ROSES

Ref: AB867

Call us on 01865 779172

BLUSHING **B**LUEBELLS

Ref: AB1238

#### **BLUSHING ROSE**

Ref: AB820 Available with or without Swarovski crystals

e can create a coffin with any type of flower and coloured background, below are just a few of our Blushing Blooms range

**BLUSHING CHERRY BLOSSOM** Ref: AB1243

**BLUSHING DAISY BLOSSOM** Ref: AB1239

**BLUSHING FORGET** ME NOT BLOSSOM Ref: AB1244

BLUSHING APPLE **B**LOSSOM Ref: AB1242

Blushing Daffodils **B**LOSSOM Ref: AB1241

Colourful Coffins Catalogue