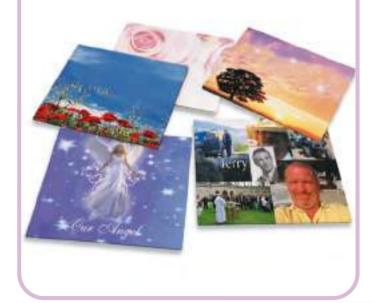

### Condolence Books

A landscape hard back book with one personalised sheet and an additional 20 blank pages.

The outside cover can be printed to match any Colourful Coffin design or a bespoke image.