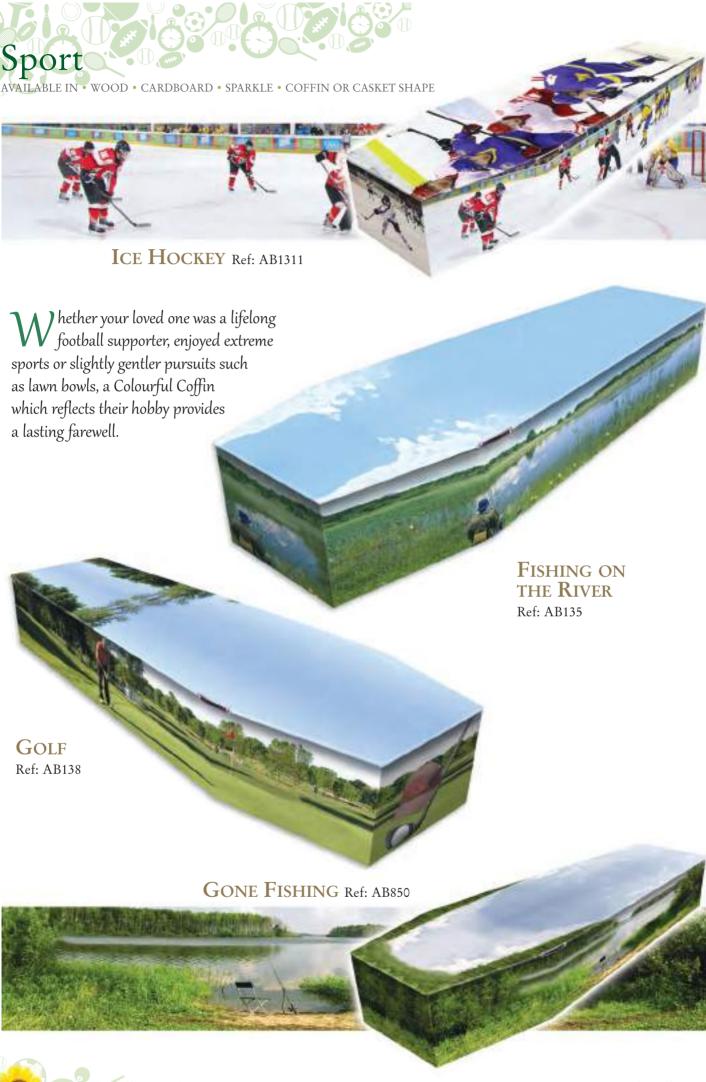

# Scenic and Landscape AVAILABLE IN • WOOD • CARDBOARD • SPARKLE • COFFIN OR CASKET SHAPE

Ref: AB657

**BEACH** Ref: AB114

66 Hello Colourful Coffins, We laid my father to rest at Radnage Church in Bucks yesterday and I just wanted to say a big thank you for the coffin that you supplied. As it was brought into the church you could hear a gasp of amazement and admiration from the congregation.

> Once again — many thanks.

ROGER GUIDREY

VIKING BOAT Ref: AB394

BARBADOS Ref: AB638

Call us on 01865 779172

You made the most amazing coffin for my son, who was a writer and had a huge passion for music...

He would have loved it. It gave me such comfort knowing the last thing I did for him was so befitting his lifestyle. Thank you so much for helping me achieve such an unusual request for such a remarkable son.

ROCK n ROLL RED
Ref: AB360

Ref: AB233