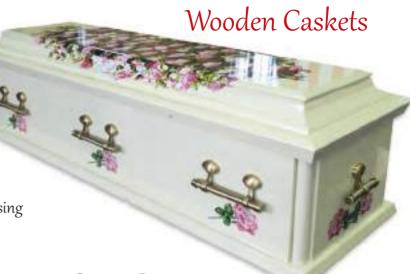

## American Style Caskets

Metal or wooden American-style caskets provide an impressive backdrop for our designs, and you can also choose to personalise the inside of the lid with a very special message or illustration for your loved one.

They are available in two options — either the 'true' American casket, which is made out of metal, or an English version (shown here) comprising of 100% solid tulip wood from sustainable sources.

AMERICAN STYLE CREAM