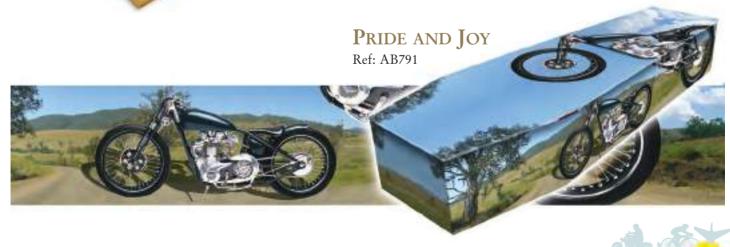

# Transport

AVAILABLE IN • WOOD • CARDBOARD • SPARKLE • COFFIN OR CASKET SHAPE

EASY RIDER

Ref: AB110

Trains, planes and automobiles... whichever your loved one's preferred method of transport we have a Colourful Coffin to match.