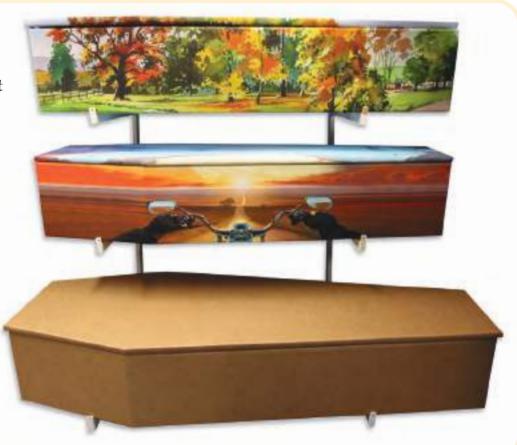

# Transport

AVAILABLE IN • WOOD • CARDBOARD • SPARKLE • COFFIN OR CASKET SHAPE

EASY RIDER

Ref: AB110

Trains, planes and automobiles... whichever your loved one's preferred method of transport we have a Colourful Coffin to match.