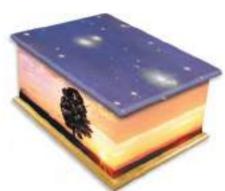

## Memory Boxes

A beautiful keepsake for families, this box comes complete with a brass lock and key to keep the contents secure and private.

The lid is attached with an elegant brass chain and has an inner oak tray to hold smaller keepsakes.

Approximate size of both wooden personalised boxes: 11.75" x 8.75" x 6.5" 300mm x 220mm x 162mm.

### Prestige Memory Boxes

These memory boxes also have a photograph frame on the inside.