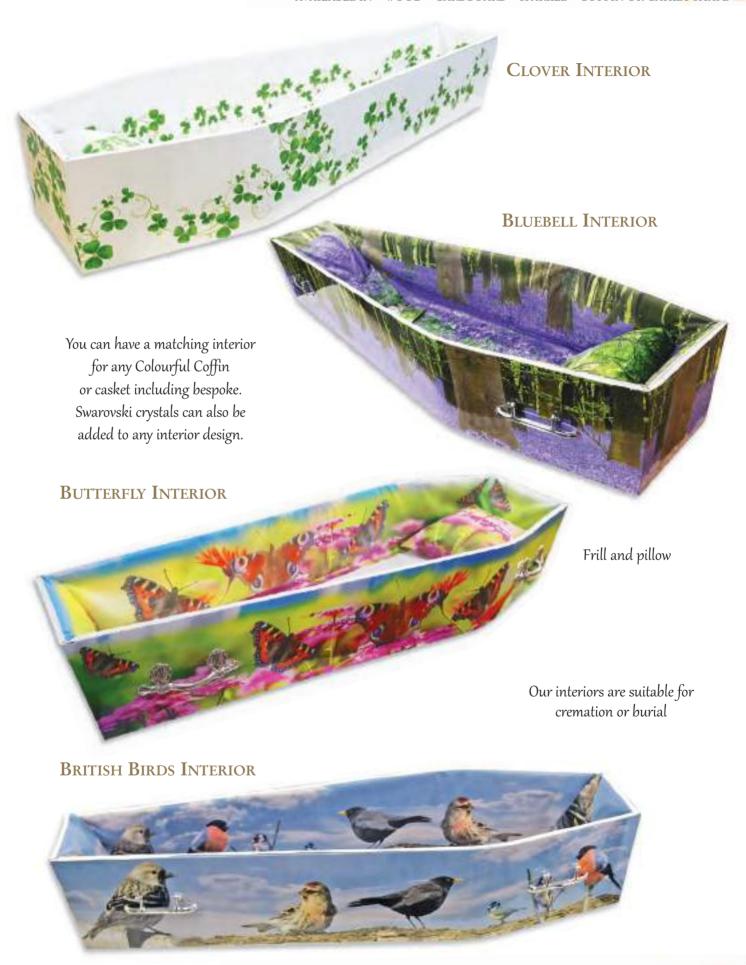

## Interiors

Now available for the first time, printed fabric interiors to match the design of the coffin made as a frill or a full interior with printed pillow.

You can choose a bespoke design or match an existing coffin design.

## Interiors

AVAILABLE IN • WOOD • CARDBOARD • SPARKLE • COFFIN OR CASKET SHAPE

Call us on 01865 779172

Colourful Coffins Catalogue

49