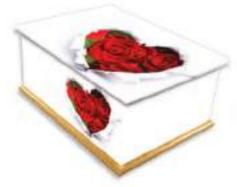

#### **BLUSHING ROSE**

Ref: AB820 Available with or without Swarovski crystals

e can create a coffin with any type of flower and coloured background, below are just a few of our Blushing Blooms range

**BLUSHING CHERRY BLOSSOM** Ref: AB1243

### CRYSTAL BLUSHING ROSE

Ref: AB820

Ref: AB738 Available in all colours

The family were so thrilled with the 'Kylie' Coffin. It drew a lot of admiring looks and comments at both the Service and Burial. The Rhinestones and 'Extra Shimmer' were just perfect. Thank you so much for creating such a lovely design.