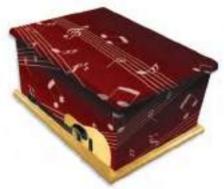

INNOCENCE Ref: CRC619

**GUITAR MUSIC** Ref: CRC708

Rose Heart Ref: CRC984

**BUTTERFLY GARDEN** Ref: CRC1112

**G** Just wanted to say a huge thank you for the cremation casket you made for my mum... it's beautiful, really really happy with it. Best wishes