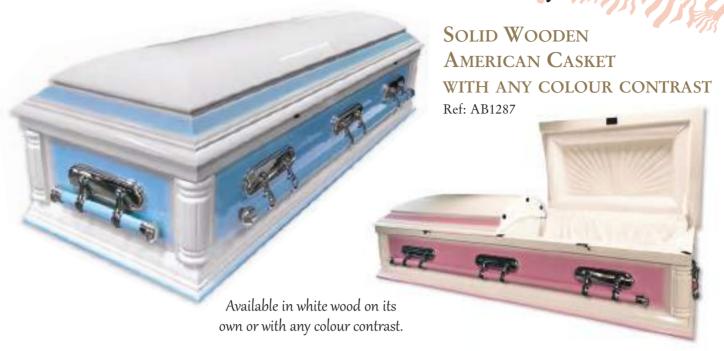

## American Style Caskets

Metal or wooden American-style caskets provide an impressive backdrop for our designs, and you can also choose to personalise the inside of the lid with a very special message or illustration for your loved one.

They are available in two options — either the 'true' American casket, which is made out of metal, or an English version (shown here) comprising of 100% solid tulip wood from sustainable sources.

AMERICAN STYLE CREAM

These caskets are made to order in different sizes and come with a luxury interior set in a choice of white, pink or blue, or go to pages 46 and 47 to see our range of bespoke interiors, in a variety of materials to suit you.

We aim to deliver within one working week. Please ask for delivery times on your chosen casket.

Ref: AB598