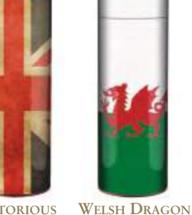

## Scatter Tubes

hese beautiful burgundy tubes are wrapped in a high gloss graphic of your choice, or why not create an entirely bespoke design based on your own ideas. All tubes can be personalised with name plate details and are available in three sizes.