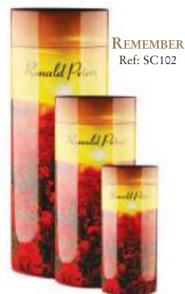

## Scatter Tubes

hese beautiful burgundy tubes are wrapped in a high gloss graphic of your choice, or why not create an entirely bespoke design based on your own ideas. All tubes can be personalised with name plate details and are available in three sizes.