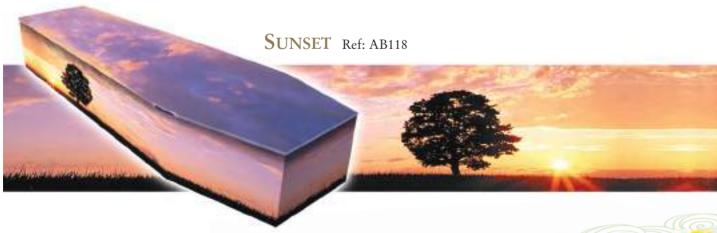

# Scenic and Landscape AVAILABLE IN • WOOD • CARDBOARD • SPARKLE • COFFIN OR CASKET SHAPE

Ref: AB657

**BEACH** Ref: AB114

66 Hello Colourful Coffins, We laid my father to rest at Radnage Church in Bucks yesterday and I just wanted to say a big thank you for the coffin that you supplied. As it was brought into the church you could hear a gasp of amazement and admiration from the congregation.