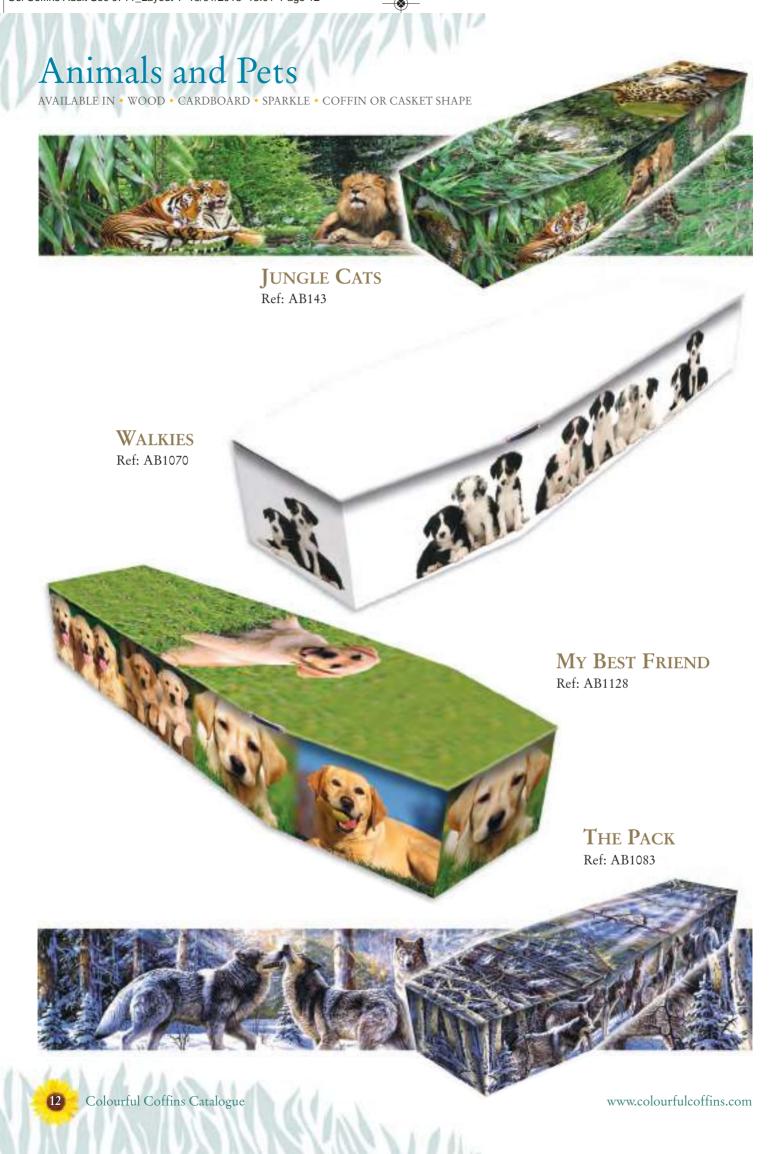

# Animals and Pets

AVAILABLE IN • WOOD • CARDBOARD • SPARKLE • COFFIN OR CASKET SHAPE

BRITISH BIRDS ON SKY

Ref: AB379B

66 We recently lost our mother and while arranging her funeral we decided to have one of your products (my love). It was beautiful both inside and out, our mam would have loved it and we felt that we had given her the best. She has a young family of grandchildren so having this coffin made the occasion a little more bearable for them and us.

#### **BRITISH BIRDS**

Ref: AB379

Ask to add a Robin or any other favourite bird

> Matching Cremated Remains Casket Ref: CRC379

Looks lovely with shimmer coating

Call us on 01865 779172

16 Colourful Coffins Catalogue