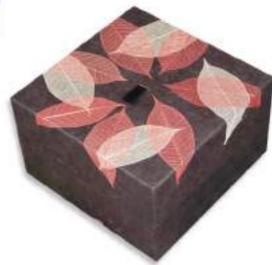

6 Colourful Coffins Catalogue

AVAILABLE IN • WOOD • CARDBOARD • SPARKLE • COFFIN OR CASKET SHAPE

LILY OF THE VALLEY

Ref: AB621

Our special Mum loved her garden. Her wish would have been to be buried in her garden and her Colourful Coffin was absolutely the next best thing to making this possible. Looking at it in church was hugely uplifting, changing the mood of the service into something that really did feel more celebratory than sad. Many people echoing what a fitting and completely personal tribute it was to our lovely Mum.