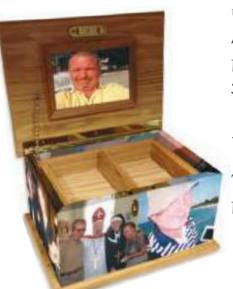

## Memory Boxes

A beautiful keepsake for families, this box comes complete with a brass lock and key to keep the contents secure and private.

The lid is attached with an elegant brass chain and has an inner oak tray to hold smaller keepsakes.

Approximate size of both wooden personalised boxes: 11.75" x 8.75" x 6.5" 300mm x 220mm x 162mm.

### Prestige Memory Boxes

These memory boxes also have a photograph frame on the inside.