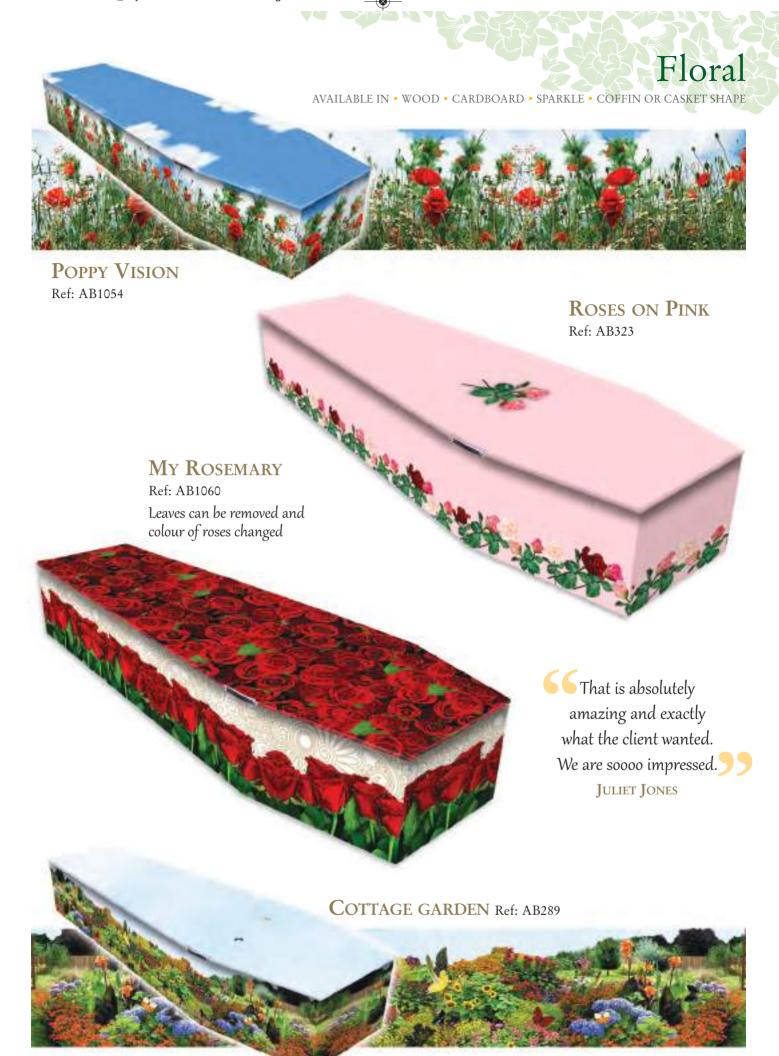

6 Colourful Coffins Catalogue

AVAILABLE IN • WOOD • CARDBOARD • SPARKLE • COFFIN OR CASKET SHAPE

LILY OF THE VALLEY

Ref: AB621

Our special Mum loved her garden. Her wish would have been to be buried in her garden and her Colourful Coffin was absolutely the next best thing to making this possible. Looking at it in church was hugely uplifting, changing the mood of the service into something that really did feel more celebratory than sad. Many people echoing what a fitting and completely personal tribute it was to our lovely Mum.

BED OF ROSES

Ref: AB867

Call us on 01865 779172

BLUSHING **B**LUEBELLS

Ref: AB1238

#### **BLUSHING ROSE**

Ref: AB820 Available with or without Swarovski crystals

e can create a coffin with any type of flower and coloured background, below are just a few of our Blushing Blooms range

**BLUSHING CHERRY BLOSSOM** Ref: AB1243

**BLUSHING DAISY BLOSSOM** Ref: AB1239

**BLUSHING FORGET** ME NOT BLOSSOM Ref: AB1244

BLUSHING APPLE **B**LOSSOM Ref: AB1242

Blushing Daffodils **B**LOSSOM Ref: AB1241

Colourful Coffins Catalogue