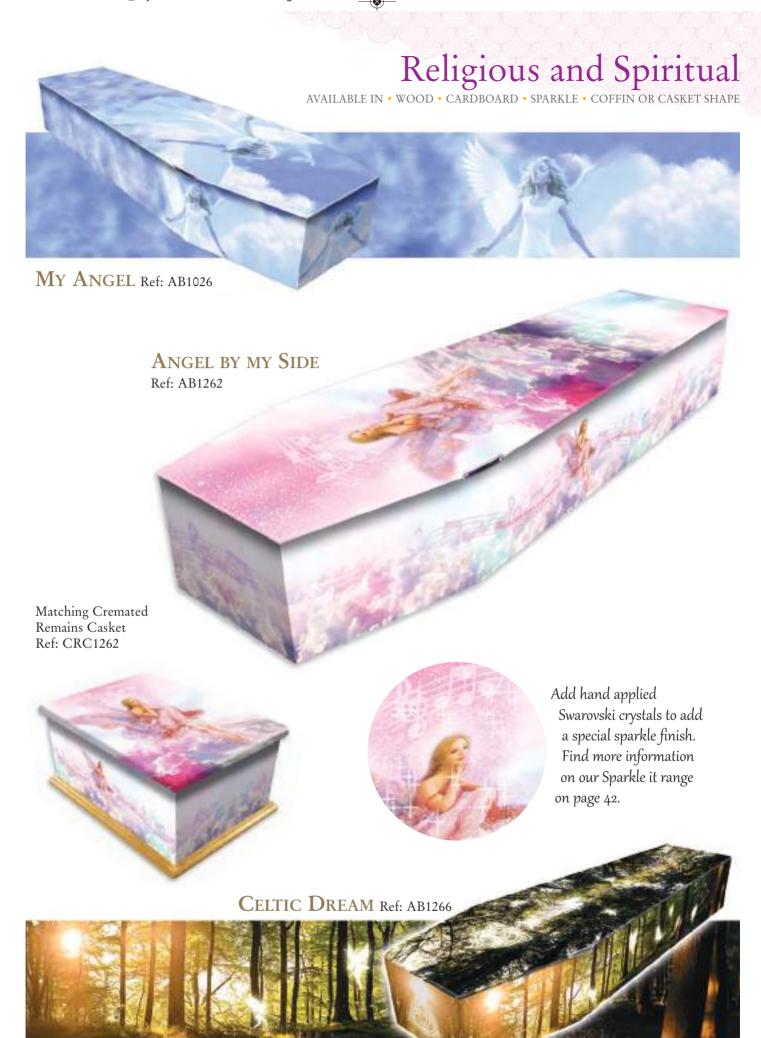

CK n ROLL RED
Ref: AB360



Ref: AB233

# Transport

AVAILABLE IN • WOOD • CARDBOARD • SPARKLE • COFFIN OR CASKET SHAPE



EASY RIDER

Ref: AB110

Trains, planes and automobiles... whichever your loved one's preferred method of transport we have a Colourful Coffin to match.



Matching Cremated Remains Casket Ref: CRC949





Matching Scatter Tube Ref: SC949









Colourful Coffins Catalogue



Ref: AB122

Remember all our coffins can be personalised by adding pictures and words. And see page 48 for choice of interiors and page 55 for handles and name plates.

Matching Cremated Remains Casket Ref: CRC142

LANCASTER
Ref: AB142

Matching Scatter Tube Ref: SC142



FIGHTER PLANES



Call us on 01865 779172

Colourful Coffins Catalogue

3/



Matching Cremated Remains Casket Ref: CRC320





Call us on 01865 779172



40 Colourful Coffins Catalogue

www.colourfulcoffins.com





Ref: AB822

66 1 would like to extend our deeply felt gratitude towards everyone at Colourful Coffins for their kindness and professionalism in helping us through a difficult time. We were able to create a beautiful and memorable final home for our father. Knowing he is surrounded by all he loved most has meant a great deal to the family.

Thank you.





Call us on 01865 779172

# Sparkle it AVAILABLE IN WOOD • CARDBOARD • SPARKLE • COFFIN OR CASKET SHAPE

Shimmer finish and crystals are available for both cremation and burial

Peaturing hand-applied Swarovski crystals elements and shimmer coating, Sparkle it is an exclusive range designed to create a very glamorous farewell to that special person.