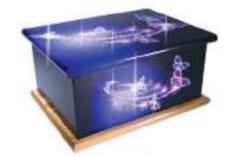

# **Sparkle it**

Add hand applied Swarovski crystals to add a special shimmering finish to our wooden coffins.

All our sparkle coffins are approved for cremation. See pages 42 - 43

Colourful Coffins Catalogue

# Sparkle it AVAILABLE IN WOOD • CARDBOARD • SPARKLE • COFFIN OR CASKET SHAPE

Shimmer finish and crystals are available for both cremation and burial

Peaturing hand-applied Swarovski crystals elements and shimmer coating, Sparkle it is an exclusive range designed to create a very glamorous farewell to that special person. The crystals are perfect for highlighting names and features such as delicate hearts and flowers, while the shimmer coating adds a touch of frosted sparkle to a plain background.