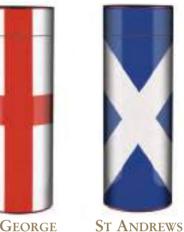

## Scatter Tubes

hese beautiful burgundy tubes are wrapped in a high gloss graphic of your choice, or why not create an entirely bespoke design based on your own ideas. All tubes can be personalised with name plate details and are available in three sizes.