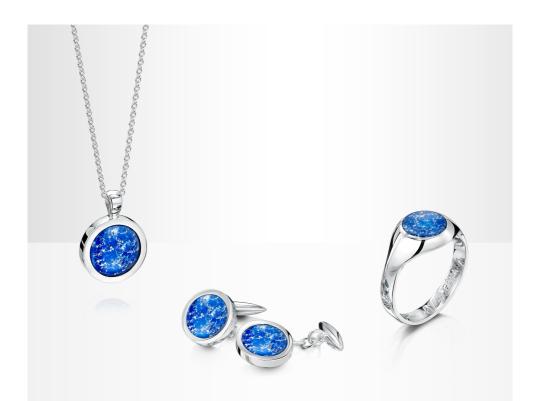

# GOLDJEWELLERY

You may tell the world about your jewellery, or you may choose to hold the secret near to your heart, in the knowledge that your loved one is with you in all you do.

Each mount design has a classic, timeless style and is crafted to hold the most precious of gemstones. In the stone, the ashes dance with reflections of light, reminding you that your loved one's spirit is alive in your heart.

Rings are hand-made to fit your finger, we will supply you with a ring sizing gauge. Pendants come complete with an 18 inch hallmarked chain.

We have composed five colour tones in glass which beautifully complement the polished mount and your loved one's ashes.

You can also choose to have no colour in the gemstone, the ashes will be visible against a backdrop of precious metal.