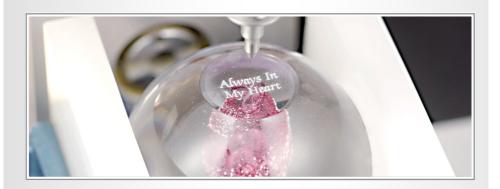

# THE MEMORIAL PAPERWEIGHT

The Memorial Paperweight is jewellery for your home and a daily reminder that your loved one's memory is with you. The design represents a spiritual embrace, the ashes and coloured glass crystals entwined together in a display of harmony.

Your paperweight will be delicately engraved underneath with your own personal message. This could be a cherished phrase, a line from a favourite song or a more traditional message such as your loved one's name and dates of life.

You have a choice of five classic colours or you can choose to have no colour