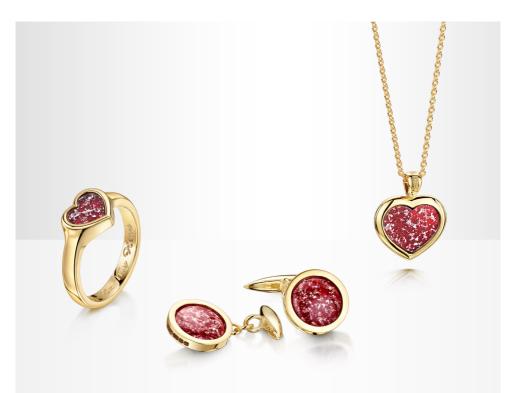

# GOLDJEWELLERY

You may tell the world about your jewellery, or you may choose to hold the secret near to your heart, in the knowledge that your loved one is with you in all you do.

Each mount design has a classic, timeless style and is crafted to hold the most precious of gemstones. In the stone, the ashes dance with reflections of light, reminding you that your loved one's spirit is alive in your heart.

Ashes into Glass ® jewellery bears our own makers mark "ASHES" which is your assurance of a genuine Ashes into Glass ® piece.

Your own personal message will be delicately engraved onto your jewellery, a few words that hold special meaning.

Rings are hand-made to fit your finger, we will supply you with a ring sizing gauge. Pendants come complete with an 18 inch hallmarked chain.

We have composed five colour tones in glass which beautifully complement the polished mount and your loved one's ashes.

We have composed five colour tones in glass which beautifully complement the polished mount and your loved one's ashes.

You can also choose to have no colour in the gemstone, the ashes will be visible against a backdrop of precious metal.