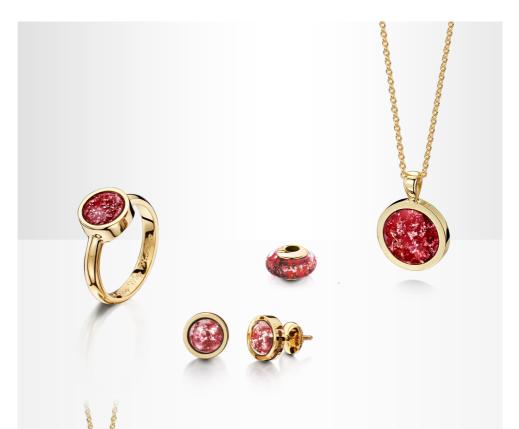

# SILVER & WHITE GOLD

Ashes into Glass ® jewellery is unique and exceptional. Each design has its own distinct style but they are all created with beauty and durability in mind. We believe that such an important piece of jewellery should last for generations.

The gemstones are made in layers of coloured glass, loved ones ashes and molten crystal glass. Our patented process means that they are toughened and their beauty will last for years to come.

We create each stone individually by hand. Each one has its own characteristics and will be as individual as the life that it represents.

Our jewellery collection is designed to hold an engraved personal message or phrase that has special meaning to you.

Rings are hand-made to fit your finger, we will supply you with a ring sizing gauge. Pendants come complete with an 18 inch hallmarked chain.

We have composed five colour tones in glass which beautifully complement the polished mount and your loved one's ashes.

You can also choose to have no colour in the gemstone, the ashes will be visible against a backdrop of precious metal.