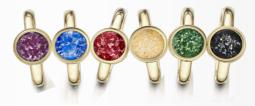

We have composed five colour tones in glass which beautifully complement the polished mount and your loved one's ashes.

You can also choose to have no colour in the gemstone, the ashes will be visible against a backdrop of precious metal.

You have a choice of five classic colours or you can choose to have no colour