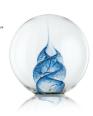

# THE MEMORIAL PAPERWEIGHT

The Memorial Paperweight is jewellery for your home and a daily reminder that your loved one's memory is with you. The design represents a spiritual embrace, the ashes and coloured glass crystals entwined together in a display of harmony.

Your paperweight will be delicately engraved underneath with your own personal message. This could be a cherished phrase, a line from a favourite song or a more traditional message such as your loved one's name and dates of life.

You have a choice of five classic colours or you can choose to have no colour