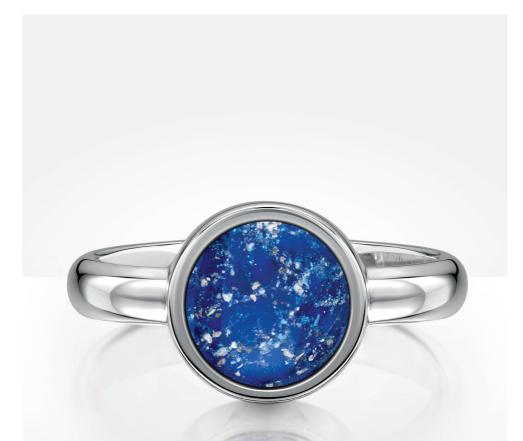

# SILVER & WHITE GOLD

Ashes into Glass ® jewellery is unique and exceptional. Each design has its own distinct style but they are all created with beauty and durability in mind. We believe that such an important piece of jewellery should last for generations.

The gemstones are made in layers of coloured glass, loved ones ashes and molten crystal glass. Our patented process means that they are toughened and their beauty will last for years to come.

We create each stone individually by hand. Each one has its own characteristics and will be as individual as the life that it represents.

We have composed five colour tones in glass which beautifully complement the polished mount and your loved one's ashes.

You can also choose to have no colour in the gemstone, the ashes will be visible against a backdrop of precious metal.