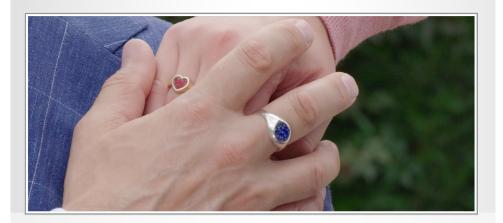

## Signet Ring

"Holding my hand"

Sterling Silver £345 9ct Gold £425 9ct White Gold £495

Hand-made to fit.

#### Heart Ring

"Alive in my heart"

Sterling Silver £325 9ct Gold £395 9ct White Gold £425

Hand-made to fit.