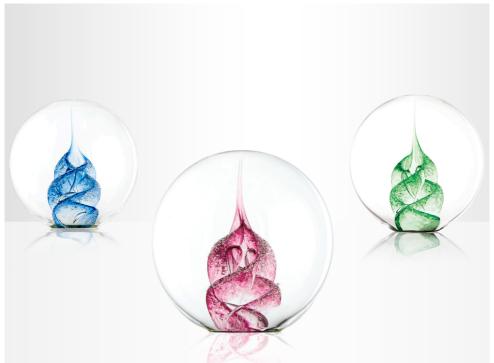

# THE MEMORIAL PAPERWEIGHT

The Memorial Paperweight is jewellery for your home and a daily reminder that your loved one's memory is with you. The design represents a spiritual embrace, the ashes and coloured glass crystals entwined together in a display of harmony.

Your paperweight will be delicately engraved underneath with your own personal message. This could be a cherished phrase, a line from a favourite song or a more traditional message such as your loved one's name and dates of life.

You have a choice of five classic colours or you can choose to have no colour