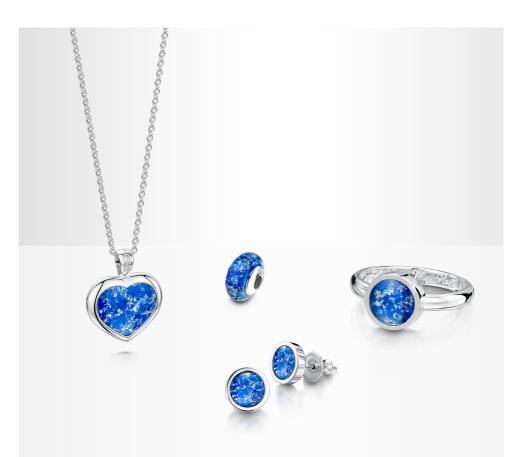

# SILVER & WHITE GOLD

Ashes into Glass ® jewellery is unique and exceptional. Each design has its own distinct style but they are all created with beauty and durability in mind. We believe that such an important piece of jewellery should last for generations.

Our jewellery collection is designed to hold an engraved personal message or phrase that has special meaning to you.

Rings are hand-made to fit your finger, we will supply you with a ring sizing gauge. Pendants come complete with an 18 inch hallmarked chain.

We have composed five colour tones in glass which beautifully complement the polished mount and your loved one's ashes.

You can also choose to have no colour in the gemstone, the ashes will be visible against a backdrop of precious metal.