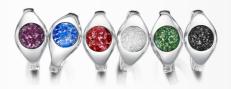

We have composed five colour tones in glass which beautifully complement the polished mount and your loved one's ashes.

You can also choose to have no colour in the gemstone, the ashes will be visible against a backdrop of precious metal.

You have a choice of five classic colours or you can choose to have no colour